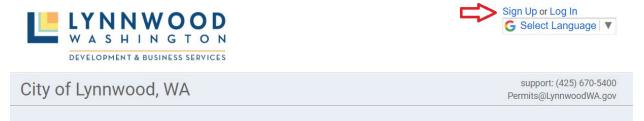

### Sign Up – Main Page

1. Click **Sign Up** in the upper right corner of the online permit portal.

# City of Lynnwood, WA

support: (425) 670-5400 Permits@LynnwoodWA.gov

- 2. Enter Email Address
- 3. Enter Password
- 4. Click Log In