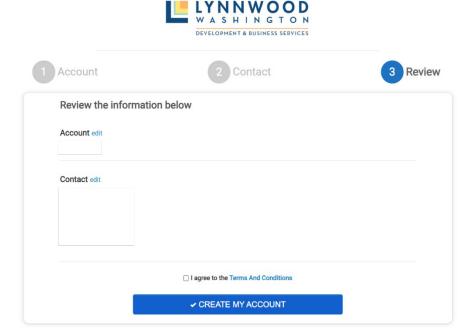

#### Account Creation Step 3- Review

- 1. Review your information. Edit the account or contact information if needed.
- 2. Click the "I agree to Terms And Conditions"
- 3. Click the "Create My Account" button