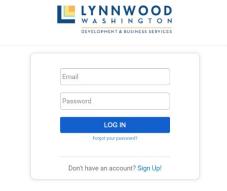

### Account Creation Step 5- Log In

Once an account has been created, login with your email address and password to see the private dashboard.

I. Click **Log In** in the upper right corner

# City of Lynnwood, WA

support: (425) 670-5400 Permits@LynnwoodWA.gov

- 2. Enter Email Address
- 3. Enter Password
- 4. Click Log In