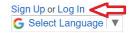

### Sign Up – Main Page

1. Click **Sign Up** in the upper right corner of the online permit portal.