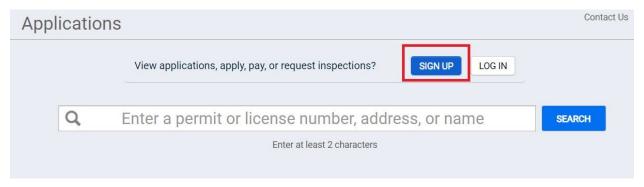

## Sign Up – Applications Page

1. Click **Sign Up** from the applications page.