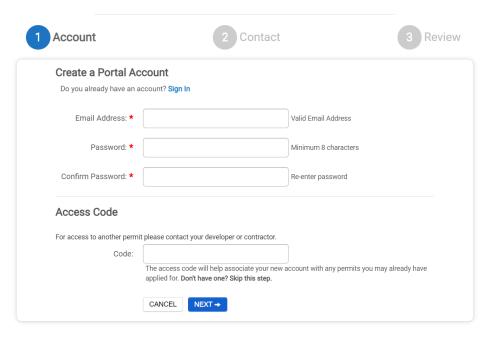

#### Account Creation Step 1

Enter the required fields with your information to create your account.

- 1. **Email Address –** enter a valid email address (you will be required to verify the email address to confirm your user account)
- 2. **Password** create a password (passwords must be a minimum of 8 characters)
- 3. **Confirm Password –** re-enter the same password
- 4. Access code can be skipped unless you have been provided a code previously
- 5. Click **Next**