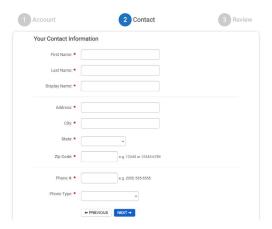

## Account Creation Step 2- Contact Information

Enter the required information.

- First Name
- Last Name
- Address
- City
- State
- Zip Code
- Phone
- Phone Type
- Click Next