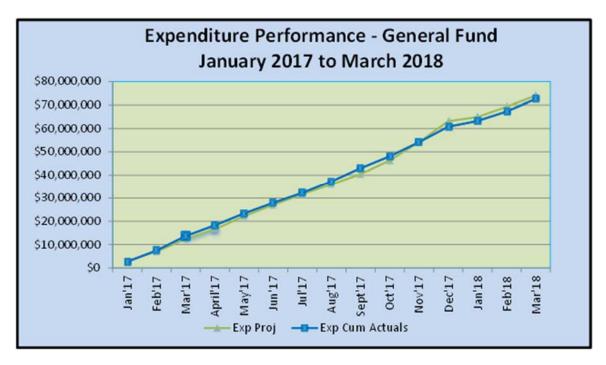

Chart 2: Biennial Revenue Projection Vs. Actual Performance – General Fund From January 2017 to Date of Reporting

Chart 3: Biennial Expenditure Projection Vs. Performance – General Fund From January 2017 to Date of Reporting