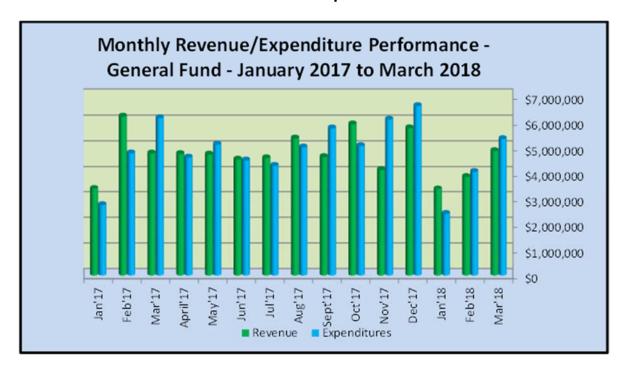

<sup>\*\*</sup> Budget Methodology –The city budget is on a biennial basis for 2017-2018, revenues and expenditures are not budgeted monthly.

Chart 1: Month-to-Month Revenue and Expenditure Performance - General Fund