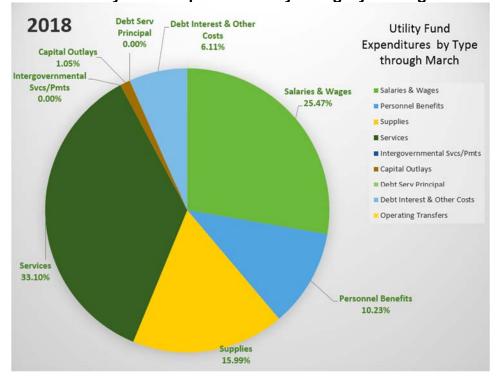

| \$ | 9,771,984  | \$         | 1,125,698  | \$          | 1,008,966   | \$          | 786,350   |             |           |
| 19 | Other Costs                                                       |    | 24,359,671 |            | 1,773,741  |             | 1,823,103   |             | 3,150,413 |             |           |
| 20 | Transfers                                                         |    | 45,511,846 | \$         | 253,600    | \$          | 8,722,156   |             | 253,441   |             |           |
| 21 | Grand Total                                                       | \$ | 79,643,501 | \$         | 3,153,039  | \$          | 11,554,225  | \$          | 4,190,203 |             |           |

**Chart 8: Utility Fund Expenditures by Category Through March 2018** 



Table 37: Utility Fund Revenue and Expenditure by Program

|   | Α                                          | В          | С            | D          | E            |  |  |  |  |
|---|--------------------------------------------|------------|--------------|------------|--------------|--|--|--|--|
| 1 | Utility Fund Revenue & Expenditure         |            |              |            |              |  |  |  |  |
| 2 | by Fund Program                            |            |              |            |              |  |  |  |  |
| 3 | Biennial Year-To-Date through Mar 2018     |            |              |            |              |  |  |  |  |
| 4 |                                            | Water      | Sewer        | Storm      | Total        |  |  |  |  |
| 5 | Revenue