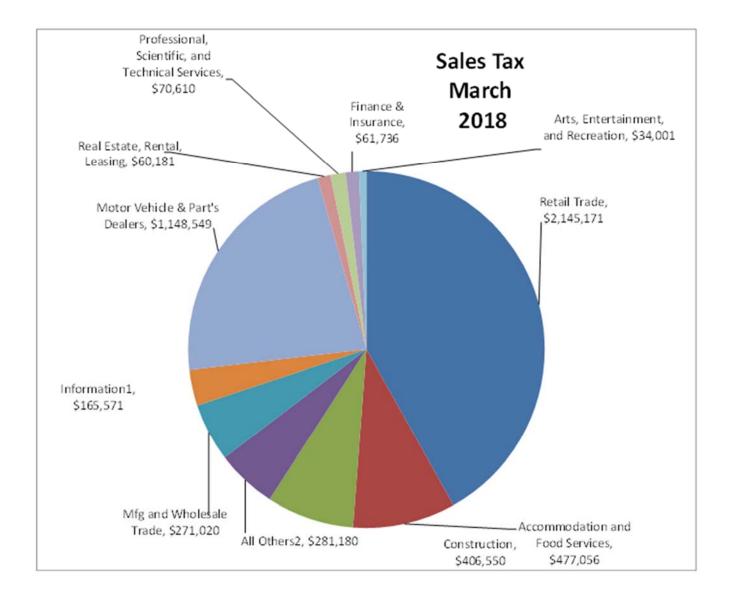

Table 14: 2017 & 2018 Year-To-Date Sales Tax Collection By Category on a Cash Basis

|    | Α | В                                                            |       | С                      |       | D                      | E        |
|----|---|--------------------------------------------------------------|-------|------------------------|-------|------------------------|----------|
| 1  |   | City of Lynnwood                                             |       |                        |       |                        |          |
| 2  |   | 2018 Year to Date Sales Tax Collection By Catego             | ory i | on a Cash E            | Bas   | is                     |          |
| 3  |   | For the reporting period of March 2018 (Jan 2017             | to    | Mar 2018)              |       |                        |          |
| 4  |   | Source: TaxTools - WA St Department of Revenue               | е     |                        |       |                        |          |
| 5  |   |                                                              | -     |                        |       |                        |          |
| 6  |   |                                                              |       | ear To Date            |       | ear To Date            |          |
| 7  |   | Category                                                     |       | Sales Tax<br>Mar. 2018 |       | Sales Tax<br>Mar. 2017 | % Change |
| 9  |   | Retail Trade                                                 | S     |                        |       |                        | 1.4%     |
| 10 |   | Accommodation and Food Services                              | - XX  | 477,056                |       | 487,487                | -2.1%    |
| 11 |   | Construction                                                 |       | 406,550                |       | 393,733                | 3.3%     |
| 12 |   | All Others <sup>2</sup>                                      |       | 281,180                |       | 244,505                | 15.0%    |
| 13 | - | Mfg and Wholesale Trade                                      |       | 271,020                |       | 175,529                | 54.4%    |
| 14 |   | Information <sup>1</sup>                                     |       | 165,571                |       | 196,678                | -15.8%   |
| 15 |   | Motor Vehicle & Part's Dealers                               |       | 1,148,549              |       | 958,208                | 19.9%    |
| 16 |   | Real Estate, Rental, Leasing                                 |       | 60,181                 |       | 66,717                 | -9.8%    |
| 17 |   | Professional, Scientific, and Technical Services             |       | 70,610                 |       | 63,678                 | 10.9%    |
| 18 |   | Finance and Insurance                                        |       | 61,736                 |       | 61,316                 | 0.7%     |
| 19 |   | Arts, Entertainment, and Recreation                          |       | 34,001                 |       | 34,262                 | -0.8%    |
| 20 |   | TOTAL                                                        | \$    | 5,121,624              | \$    | 4,797,304              | 6.8%     |
| 21 |   |                                                              |       |                        |       |                        |          |
| 22 | 1 | Category on "information" pertains to businesses in teleco   | mm    | unications, in         | tern  | et service             |          |
| 23 |   | providers, motion pictures, sound record, publishing indus   | trie  | s, broadcastin         | ıg, a | and other              |          |
| 24 |   | information services.                                        |       |                        |       |                        |          |
| 26 | 2 | All Others pertain to various categories not included in the | oth   | er seaments            | and   | not material           | enough   |
| 27 |   | to have a separate category.                                 | . Ou  | rer segments           | anic  | Thot material          | enough   |
| 28 |   | - Tara a coparate autogory.                                  |       |                        |       |                        |          |
| 29 |   |                                                              |       |                        |       |                        |          |

Chart 5: March 2018 Year-To-Date Sales Tax Collection on a Cash Basis in a Pie Chart