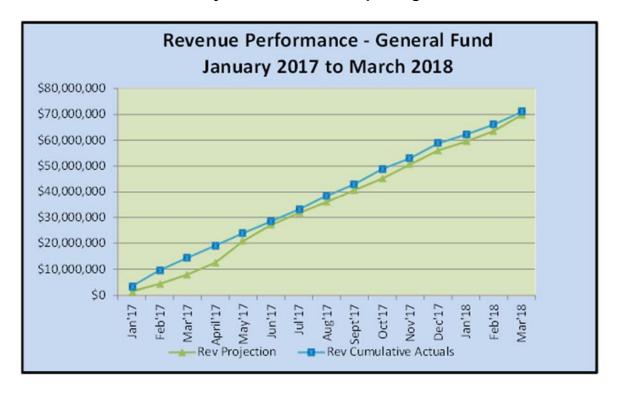

Chart 2: Biennial Revenue Projection Vs. Actual Performance – General Fund From January 2017 to Date of Reporting

Chart 3: Biennial Expenditure Projection Vs. Performance – General Fund From January 2017 to Date of Reporting