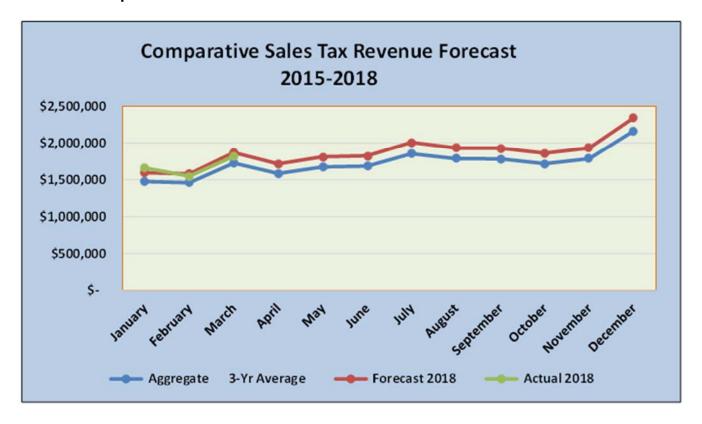

Chart 4: Comparative Sales Tax Revenue Forecast from 2015 – 2018

Sales Tax related to EDIF Fund in the amount of \$1,301,882 was transferred through the biennium as of March 2018.

Report on Year-To-Date Sales Tax Earned for the month of March 2018, Cash Received in May 2018 (Cash Basis)