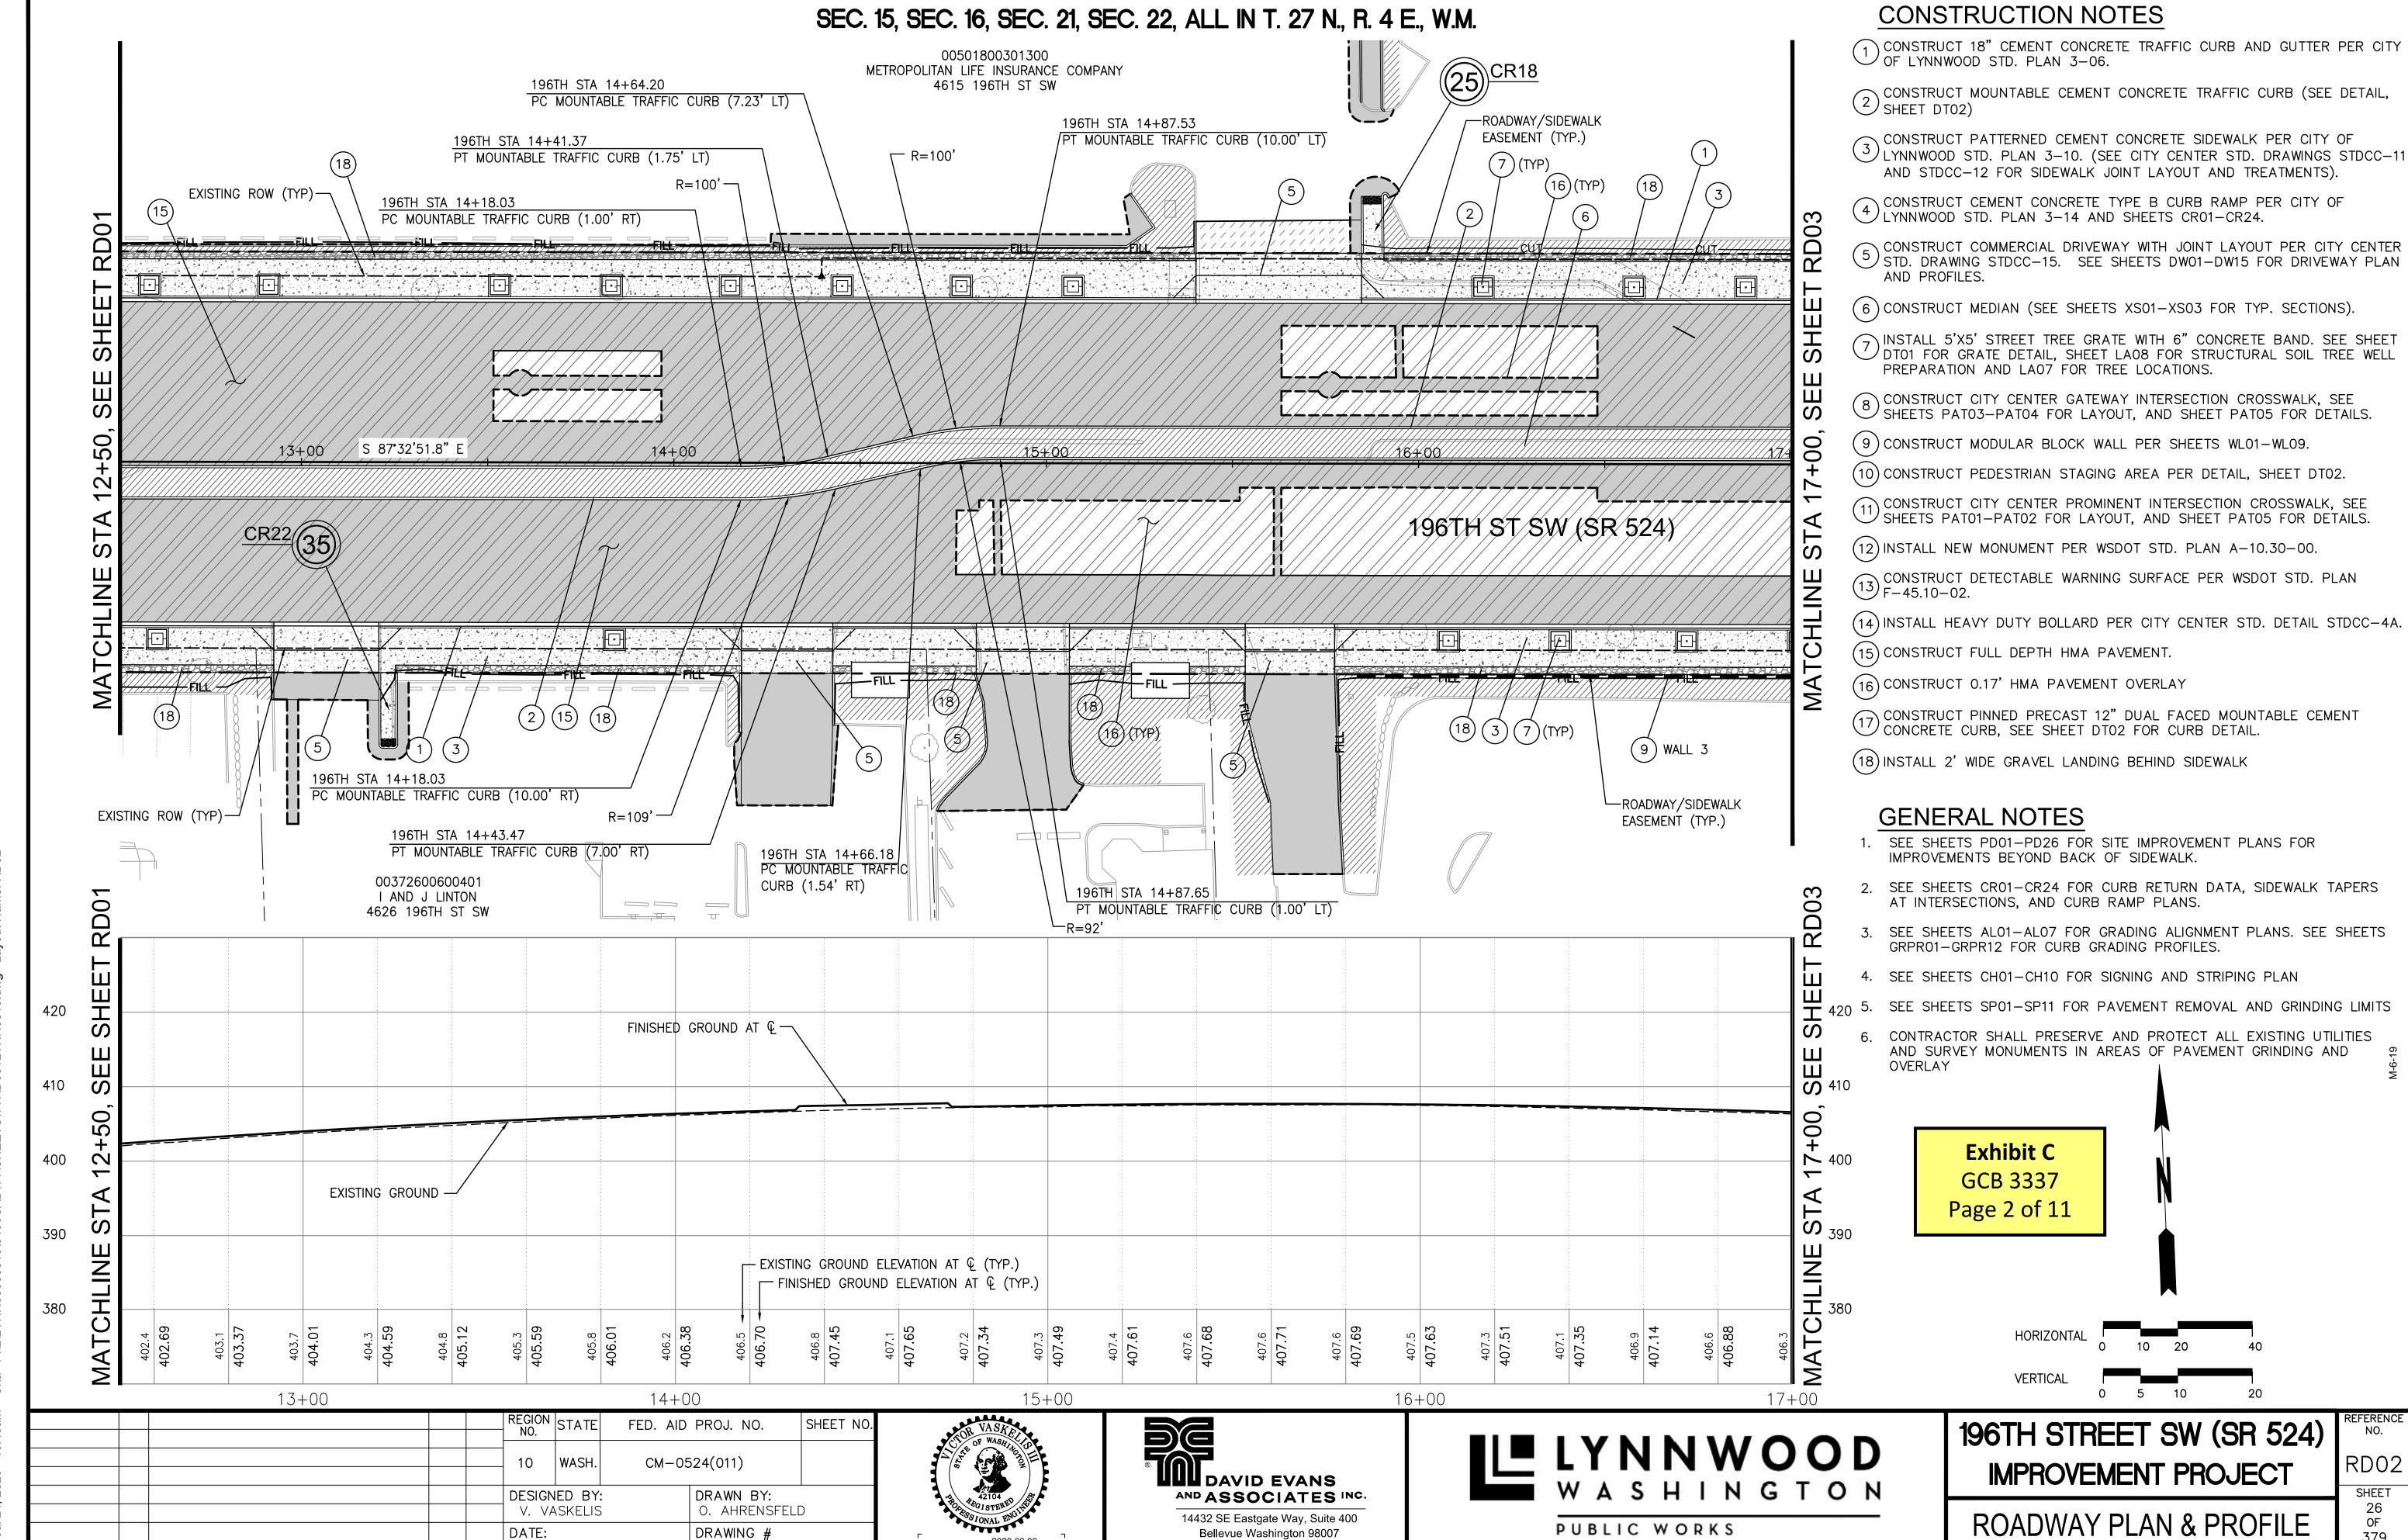

7 \$28,75     | 53,901.77<br>0.00                | \$31,096,692.81<br>\$0.02                          | \$35,969,777.10<br>\$0.00                          |
| -            |                        |                                                                                                                         |          |                   |                                           |                                |                          |                                                |                          |                                  |                                                    |               |                                  |                                                    |                                                    |



DATE NO.

REVISION



DATE NO.

REVISION

JULY 2020

0F 379



DATE NO.

REVISION



DATE NO.

REVISION

JULY 2020

OF 379

SHEETS

ROADWAY PLAN & PROFILE



I, 2020 - 10:46am Oxa P:\L\LYNN0000019\0400CAD\TT\SHEETS\TTRD001LYNN0019.dwg Layout Name: I

DATE NO.

REVISION



Jul 24, 2020 - 10:46am Oxa P:\L\LYNN00000019\0400CAD\TT\SHEETS\TTRD001LYNN0019.dwg Layout Name: R

DATE NO.

REVISION



SHEETS

DATE NO.

REVISION



Jul 24. 2020 - 10:46am Oxa P:\L\LYNN00000019\0400CAD\TT\SHEETS\TTRD001LYNN0019.dwg Lavout Name: F

DATE NO.

REVISION



RD09 SHEET

OF 379



# **CONSTRUCTION NOTES**

- $\overbrace{1}$  CONSTRUCT 18" CEMENT CONCRETE TRAFFIC CURB AND GUTTER PER CITY OF LYNNWOOD STD. PLAN 3-06.
- CONSTRUCT MOUNTABLE CEMENT CONCRETE TRAFFIC CURB (SEE DETAIL, SHEET DT02)
- CONSTRUCT PATTERNED CEMENT CONCRETE SID