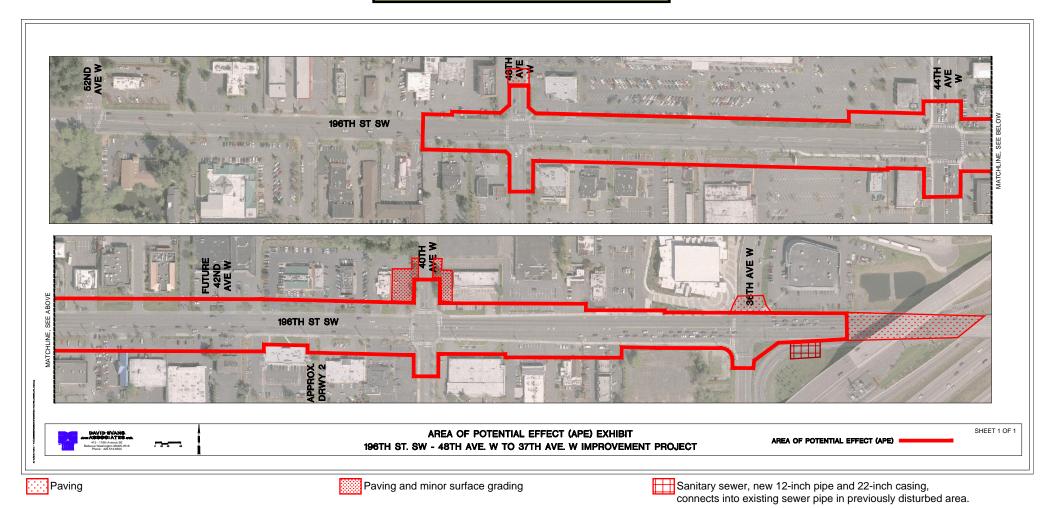

#### **Memorandums for Future Agenda Items:**

- M-1 Board and Commission Reappointment: Planning Commission
- M-2 Board and Commission Reappointments: Tourism Advisory Committee / Lodging Tax Advisory Committee
- M-3 Ordinance Remove Reference to Lynnwood Fire Department from Lynnwood Civil Service Commission
- M-4 Interlocal Agreement: with South County Fire for City Fleet Services
- M-5 Interlocal Agreement City of Edmonds 76th Ave Overlay Project
- M-6 Interlocal Agreement: with WSDOT for Paving 196th St SW Project