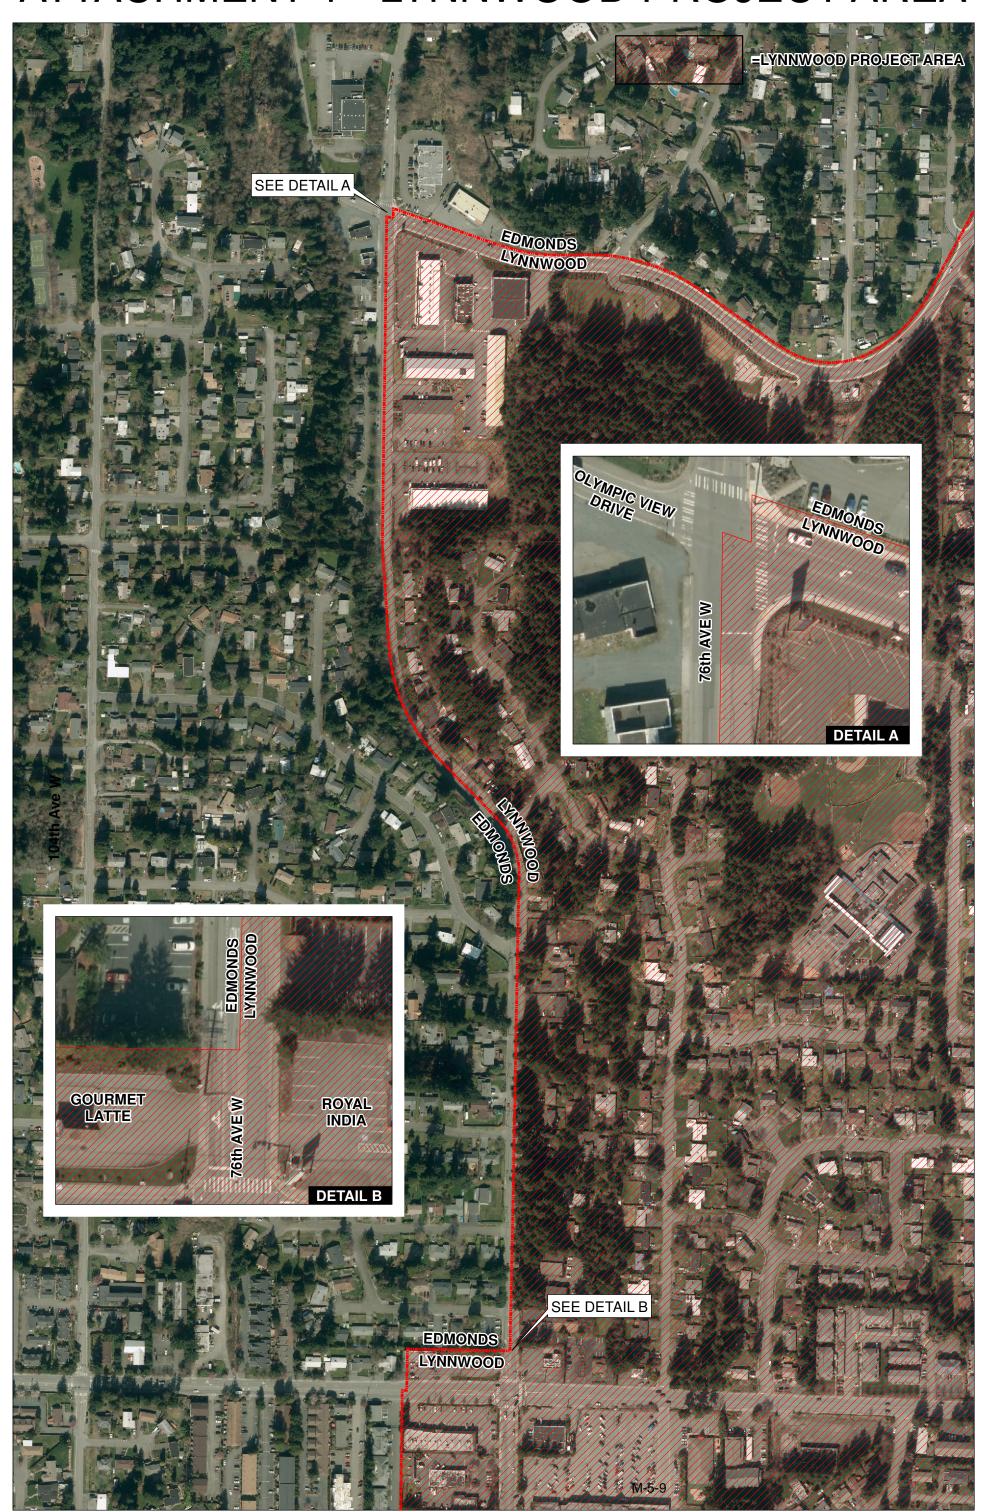

#### **Memorandums for Future Agenda Items:**

- M-1 Board and Commission Reappointment: Planning Commission
- M-2 Board and Commission Reappointments: Tourism Advisory Committee / Lodging Tax Advisory Committee
- M-3 Ordinance Remove Reference to Lynnwood Fire Department from Lynnwood Civil Service Commission
- M-4 Interlocal Agreement: with South County Fire for City Fleet Services
- M-5 Interlocal Agreement City of Edmonds 76th Ave Overlay Project
- M-6 Interlocal Agreement: with WSDOT for Paving 196th St SW Project