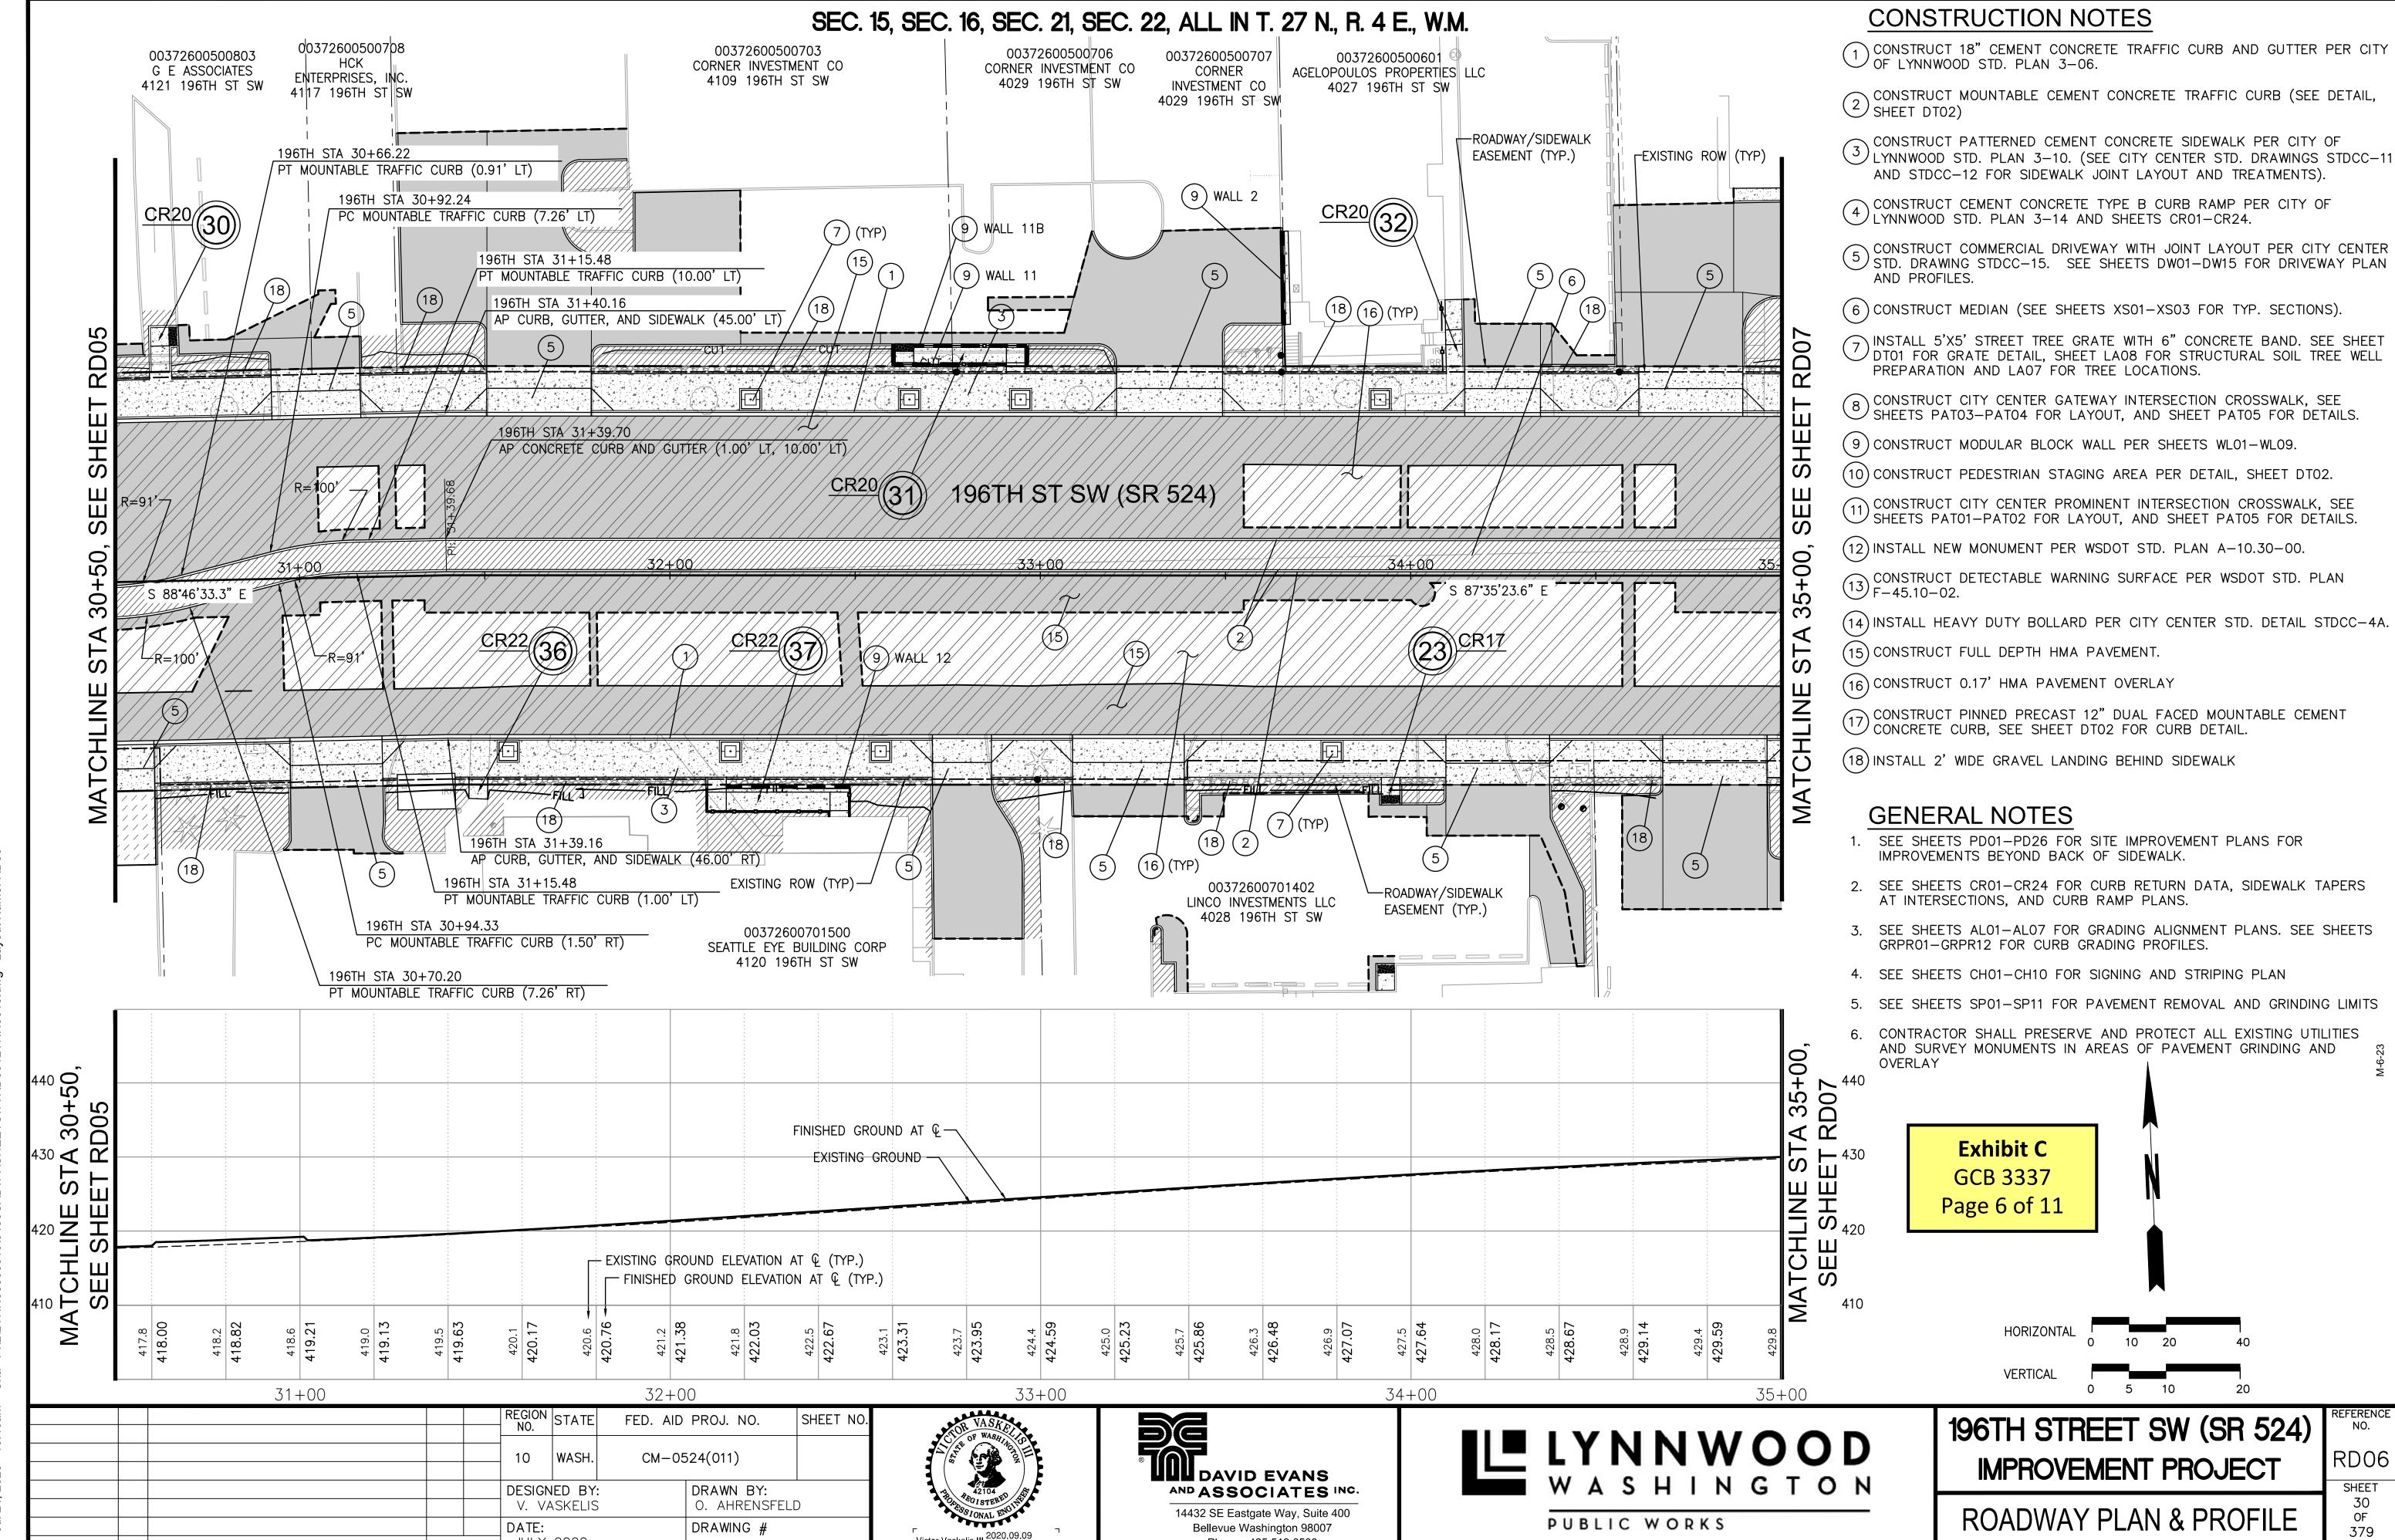

|          |                   |                                           |                                |                          |                                                |                          |                                  |                                                    |               |                                  |                                                    |                                                    |



DATE NO.

REVISION



DATE NO.

REVISION

JULY 2020

0F 379



DATE NO.

REVISION



DATE NO.

REVISION

JULY 2020

OF 379

SHEETS

ROADWAY PLAN & PROFILE



I, 2020 - 10:46am Oxa P:\L\LYNN0000019\0400CAD\TT\SHEETS\TTRD001LYNN0019.dwg Layout Name: I

DATE NO.

REVISION



Jul 24, 2020 - 10:46am Oxa P:\L\LYNN00000019\0400CAD\TT\SHEETS\TTRD001LYNN0019.dwg Layout Name: R

DATE NO.

REVISION



SHEETS

DATE NO.

REVISION



Jul 24. 2020 - 10:46am Oxa P:\L\LYNN00000019\0400CAD\TT\SHEETS\TTRD001LYNN0019.dwg Lavout Name: F

DATE NO.

REVISION



RD09 SHEET

OF 379



# **CONSTRUCTION NOTES**

- $\overbrace{1}$  CONSTRUCT 18" CEMENT CONCRETE TRAFFIC CURB AND GUTTER PER CITY OF LYNNWOOD STD. PLAN 3-06.
- CONSTRUCT MOUNTABLE CEMENT CONCRETE TRAFFIC CURB (SEE DETAIL, SHEET DT02)
- CONSTRUCT PATTERNED CEMENT CONCRETE SIDEWALK PER CITY OF LYNNWOOD STD. PLAN 3-10. (SEE CITY CENTER STD. DRAWINGS STDCC-11 AND STDCC-12 FOR SIDEWALK JOINT LAYOUT AND TREATMENTS).
- 4 CONSTRUCT CEMENT CONCRETE TYPE B CURB RAMP PER CITY OF LYNNWOOD STD. PLAN 3-14 AND SHEETS CR01-CR24.
- 5 CON