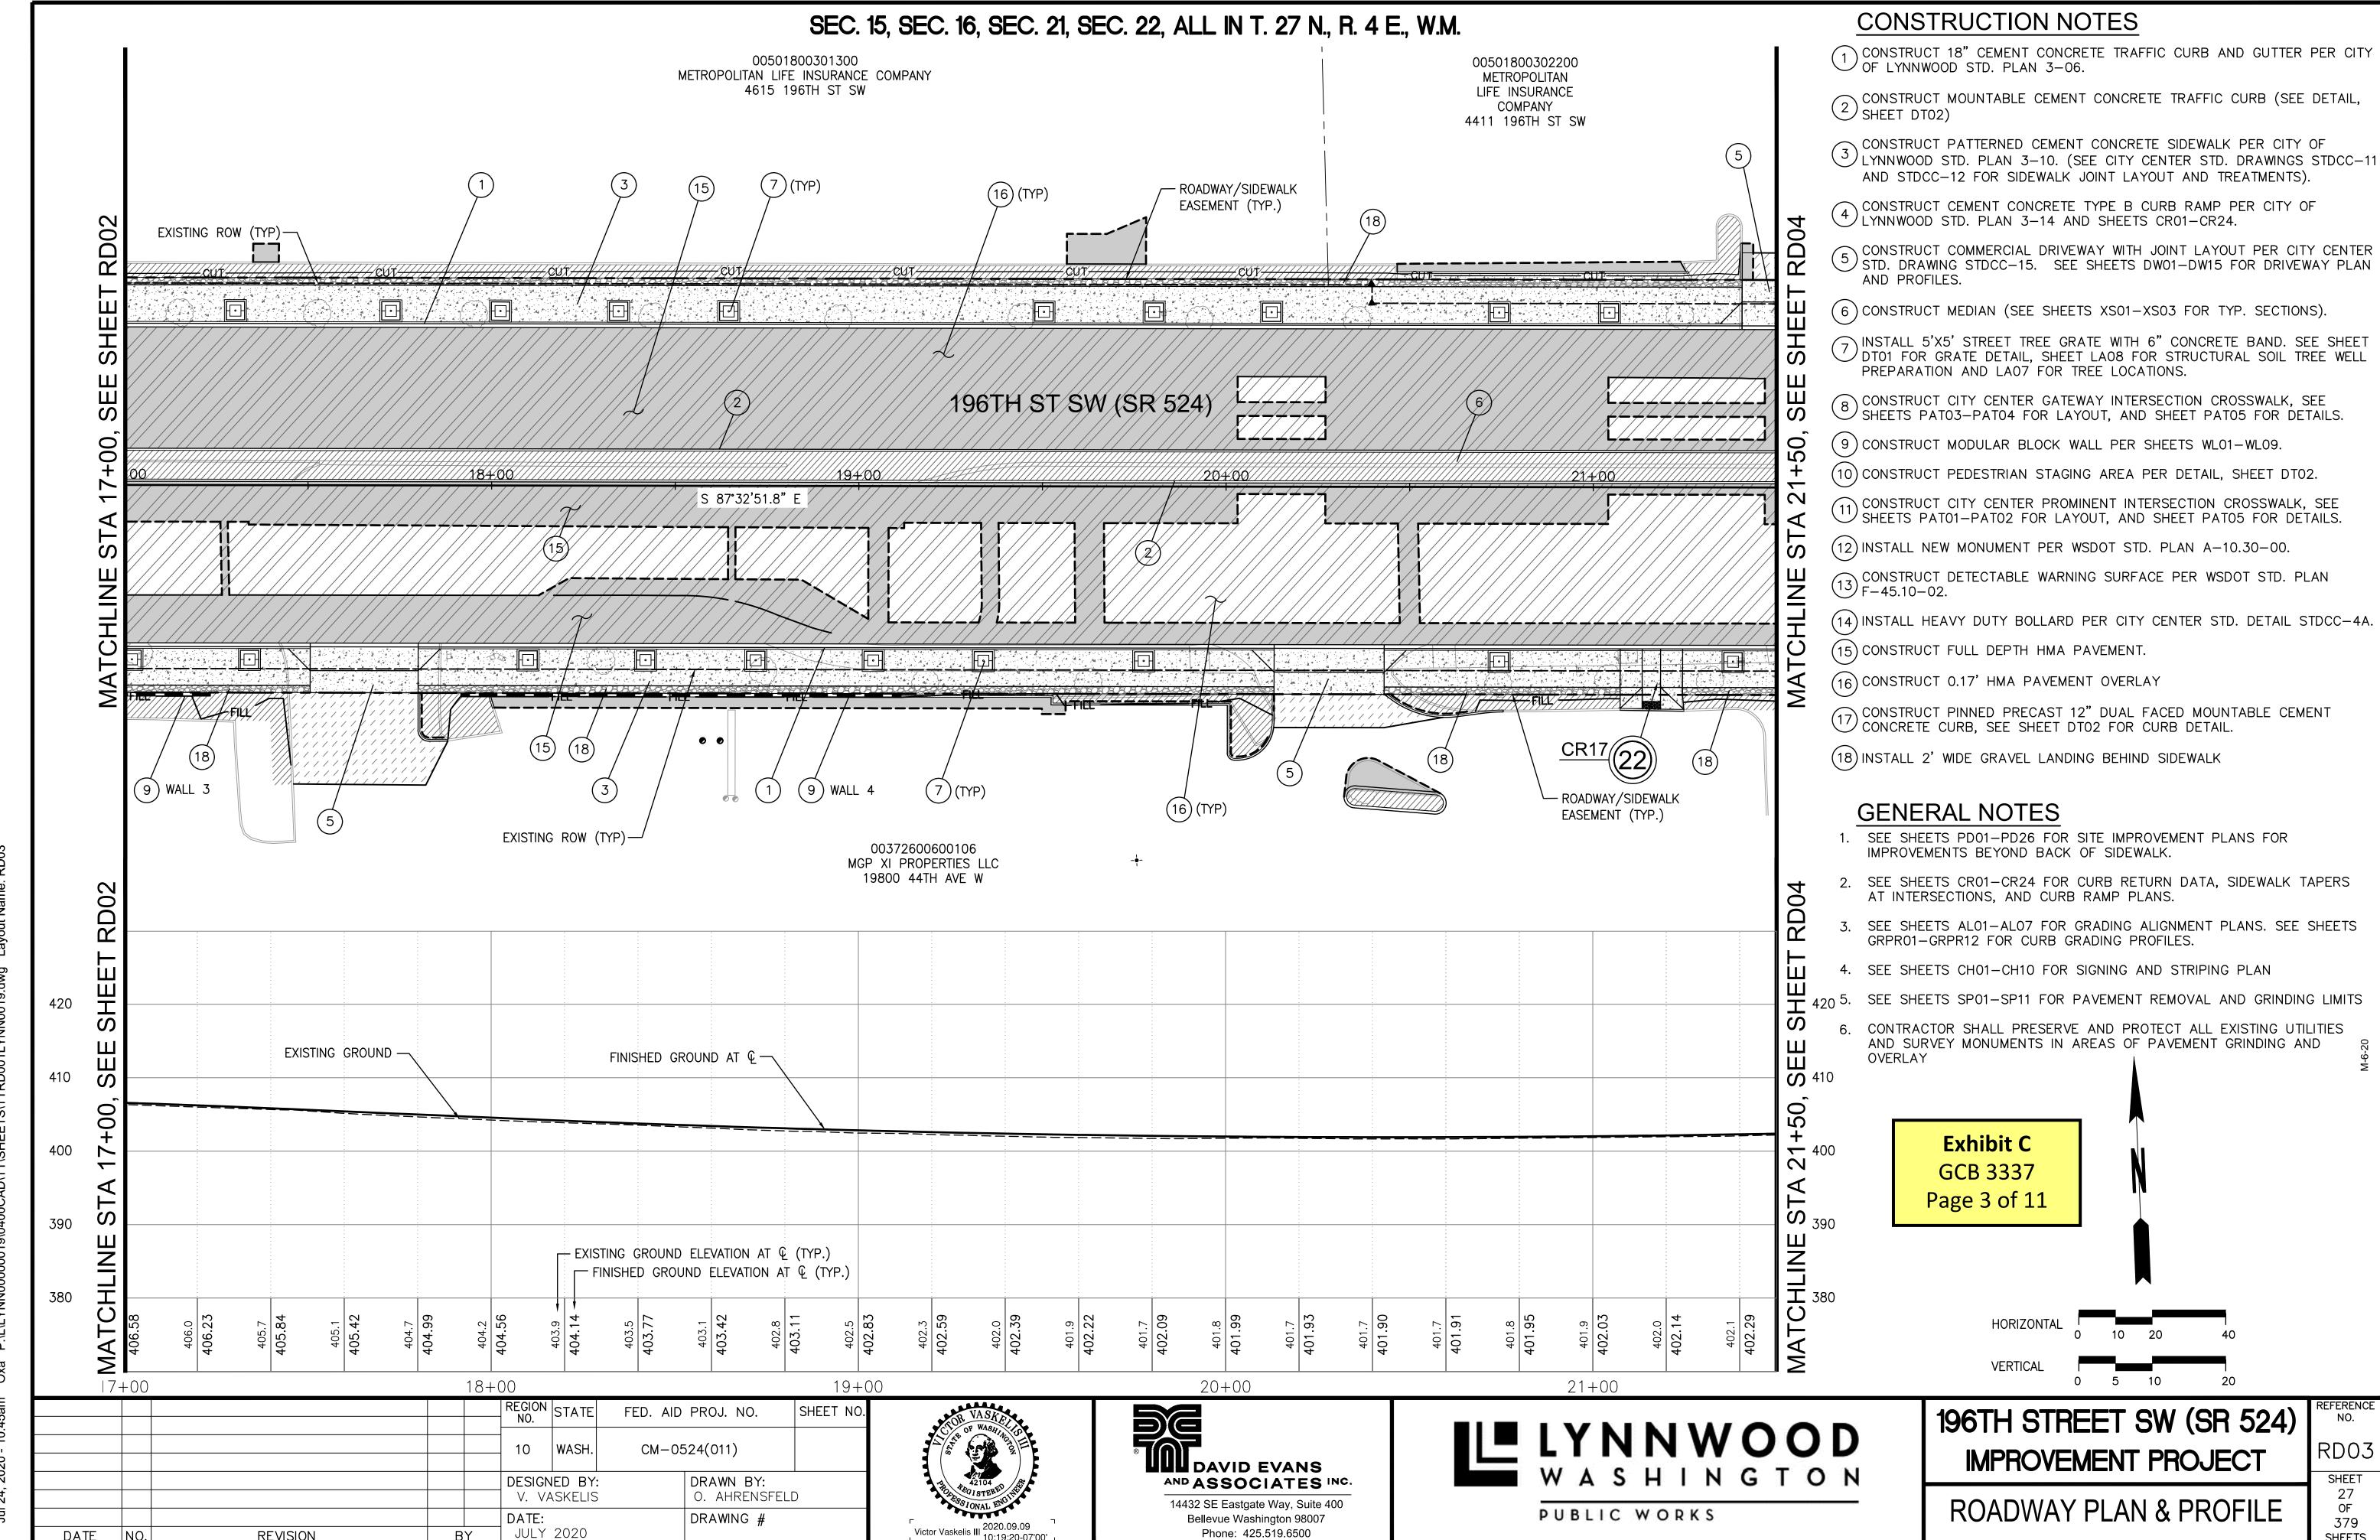

| \$31,096,692.81<br>\$0.02                          | \$35,969,777.10<br>\$0.00                          |
| -            |                        |                                                                                                                         |          |                   |                                           |                                |                          |                                                |                          |                                  |                                                    |               |                                  |                                                    |                                                    |



DATE NO.

REVISION



DATE NO.

REVISION

JULY 2020

0F 379



DATE NO.

REVISION



DATE NO.

REVISION

JULY 2020

OF 379

SHEETS

ROADWAY PLAN & PROFILE



I, 2020 - 10:46am Oxa P:\L\LYNN0000019\0400CAD\TT\SHEETS\TTRD001LYNN0019.dwg Layout Name: I

DATE NO.

REVISION



Jul 24, 2020 - 10:46am Oxa P:\L\LYNN00000019\0400CAD\TT\SHEETS\TTRD001LYNN0019.dwg Layout Name: R

DATE NO.

REVISION



SHEETS

DATE NO.

REVISION



Jul 24. 2020 - 10:46am Oxa P:\L\LYNN00000019\0400CAD\TT\SHEETS\TTRD001LYNN0019.dwg Lavout Name: F

DATE NO.

REVISION



RD09 SHEET

OF 379



# **CONSTRUCTION NOTES**

- $\overbrace{1}$  CONSTRUCT 18" CEMENT CONCRETE TRAFFIC CURB AND GUTTER PER CITY OF LYNNWOOD STD. PLAN 3-06.
- CONSTRUCT MOUNTABLE CEMENT CONCRETE TRAFFIC CURB (SEE DETAIL, SHEET DT02)
- CONSTRUCT PATTERNED CEMENT CONCRETE SIDEWALK PER CITY OF LYNNWOOD STD. PLAN 3-10