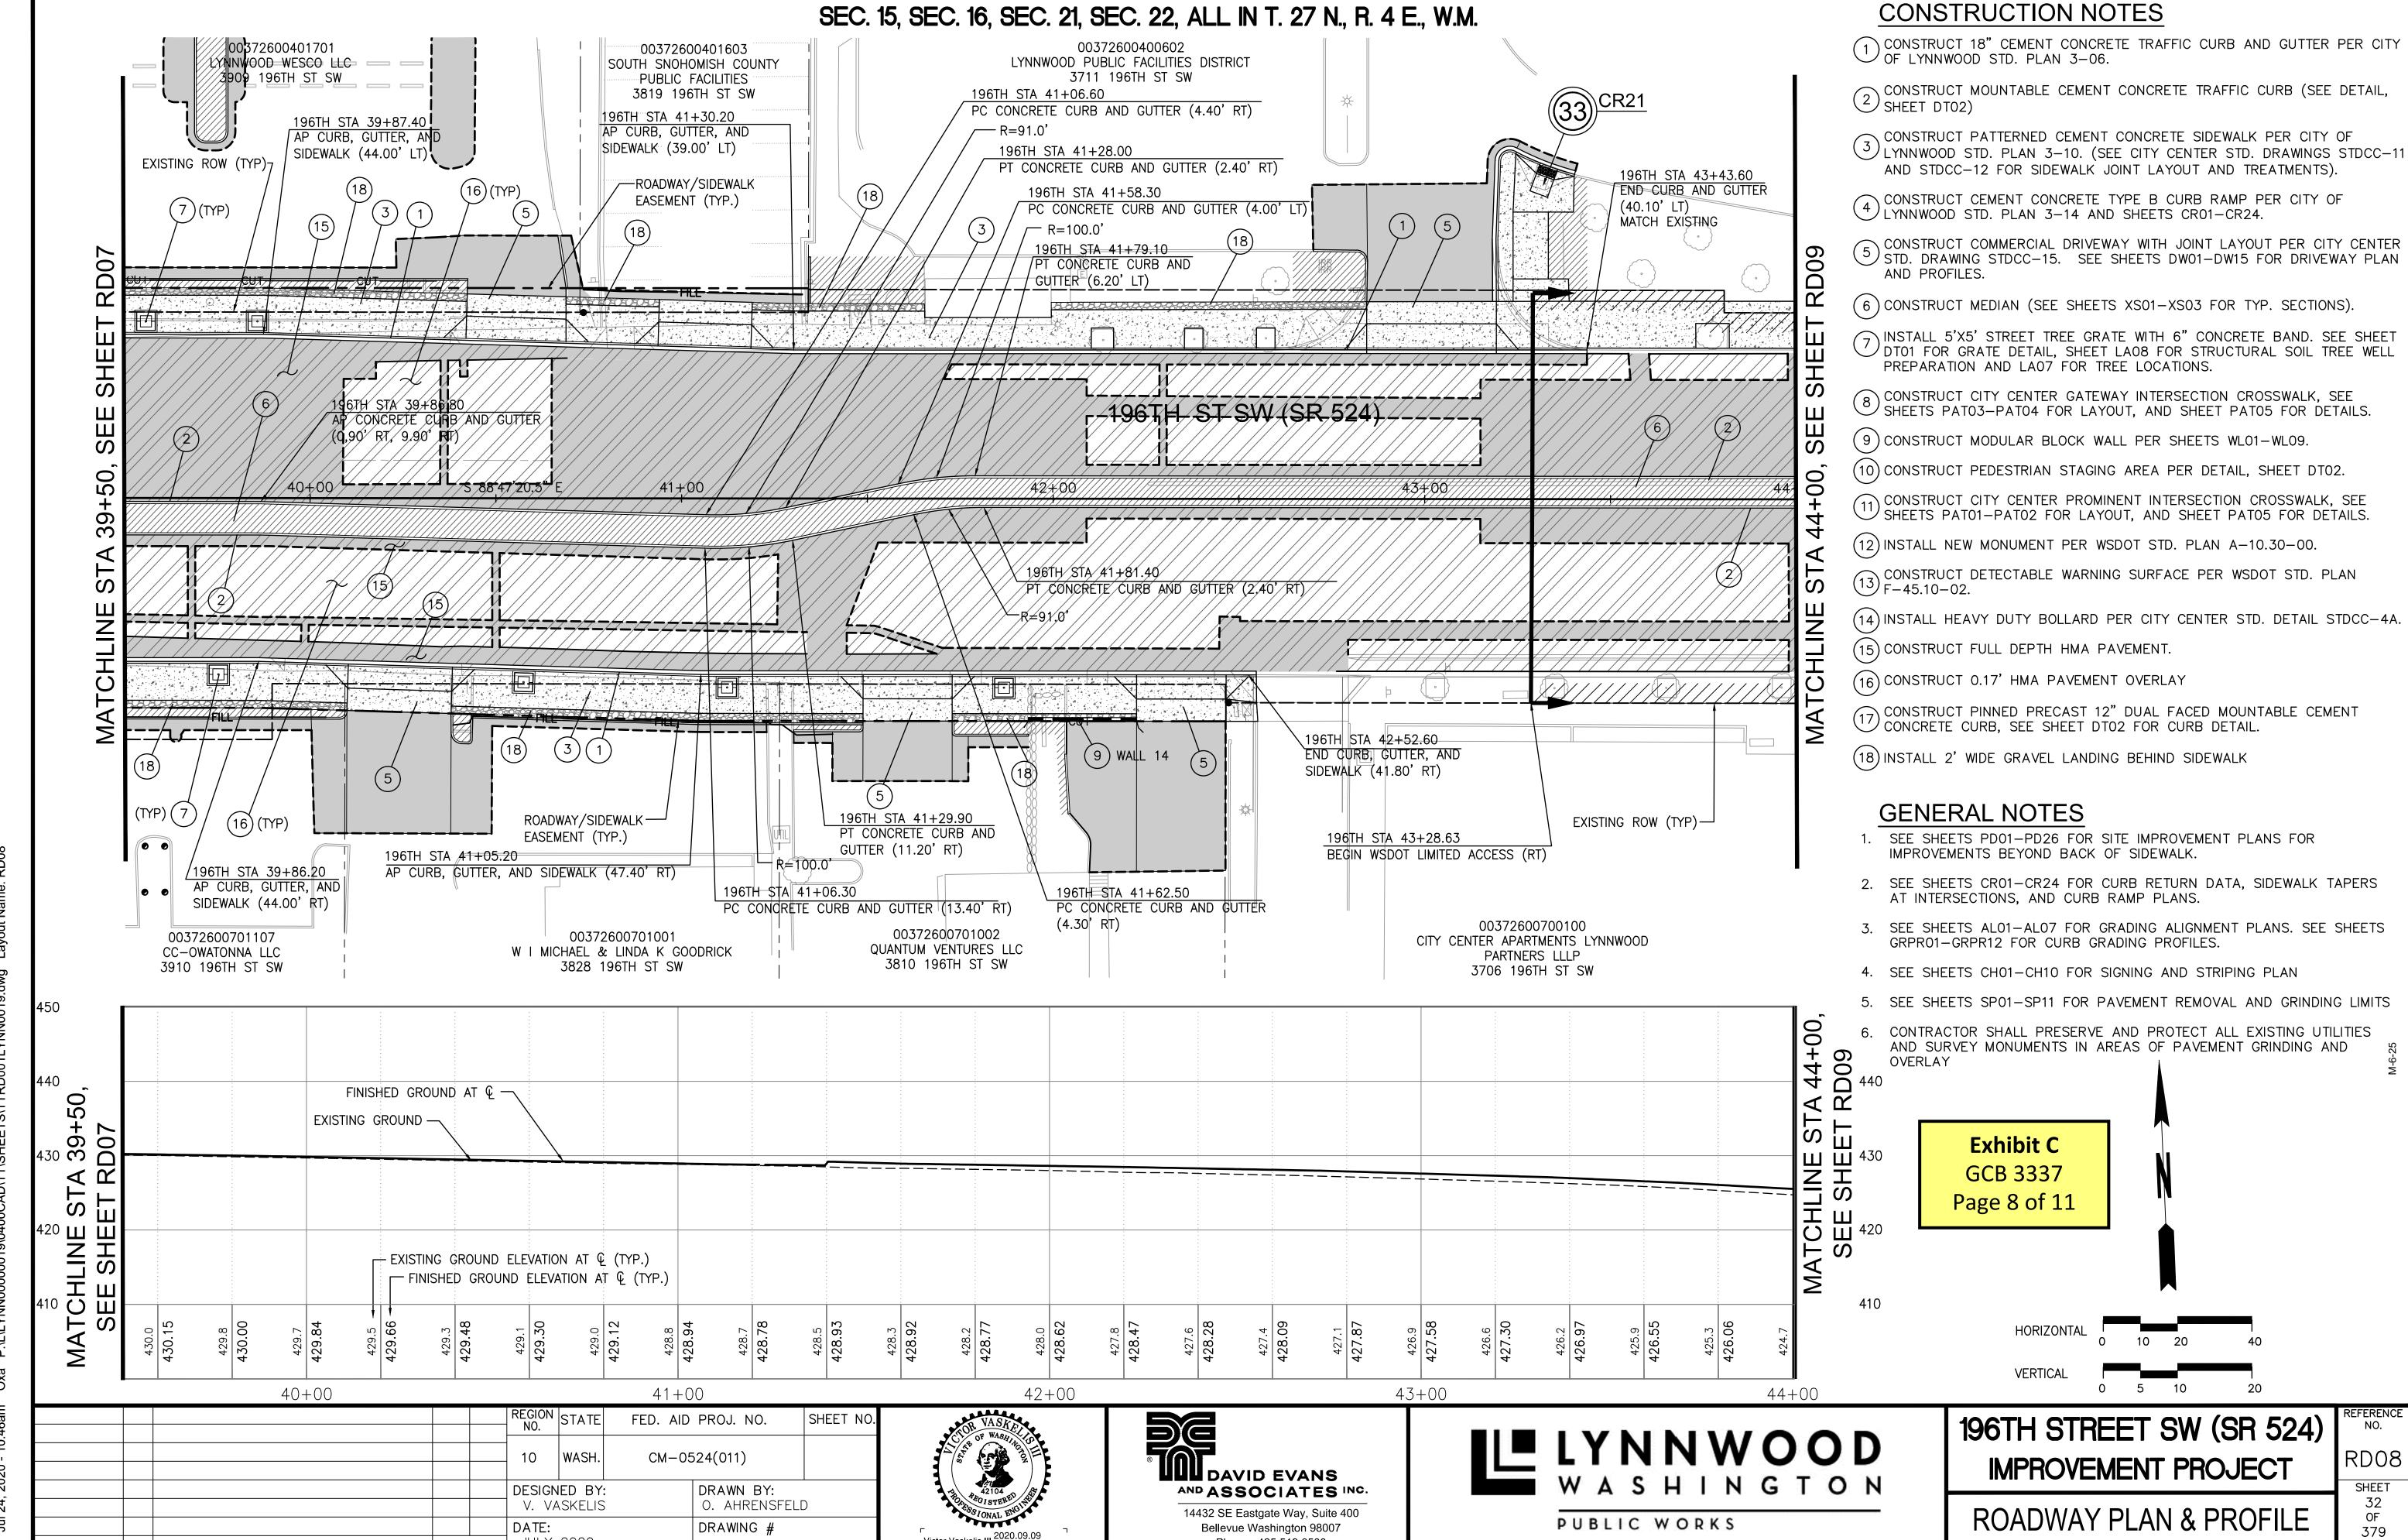

|                          |                                                |                          |                                  |                                                    |               |                                  |                                                    |                                                    |



DATE NO.

REVISION



DATE NO.

REVISION

JULY 2020

0F 379



DATE NO.

REVISION



DATE NO.

REVISION

JULY 2020

OF 379

SHEETS

ROADWAY PLAN & PROFILE



I, 2020 - 10:46am Oxa P:\L\LYNN0000019\0400CAD\TT\SHEETS\TTRD001LYNN0019.dwg Layout Name: I

DATE NO.

REVISION



Jul 24, 2020 - 10:46am Oxa P:\L\LYNN00000019\0400CAD\TT\SHEETS\TTRD001LYNN0019.dwg Layout Name: R

DATE NO.

REVISION



SHEETS

DATE NO.

REVISION



Jul 24. 2020 - 10:46am Oxa P:\L\LYNN00000019\0400CAD\TT\SHEETS\TTRD001LYNN0019.dwg Lavout Name: F

DATE NO.

REVISION



RD09 SHEET

OF 379



# **CONSTRUCTION NOTES**

- $\overbrace{1}$  CONSTRUCT 18" CEMENT CONCRETE TRAFFIC CURB AND GUTTER PER CITY OF LYNNWOOD STD. PLAN 3-06.
- CONSTRUCT MOUNTABLE CEMENT CONCRETE TRAFFIC CURB (SEE DETAIL, SHEET DT02)
- CONSTRUCT PATTERNED CEMENT CONCRETE SIDEWALK PER CITY OF LYNNWOOD STD. PLAN 3-10. (SEE CITY CENTER STD. DRAWINGS STDCC-11 AND STDCC-12 FOR SIDEWALK JOINT LAYOUT AND TREATMENTS).
- 4 CONSTRUCT CEMENT CONCRETE TYPE B CURB RAMP PER CITY OF LYNNWOOD STD. PLAN 3-14 AND SHEETS CR01-CR24.
- 5 CONSTRUCT COMMERCIAL DRIVEWAY WITH JOINT LAYOUT PER CITY CENTER STD. DRAWING STDCC-15. SEE SHEETS DW01-DW15 FOR DRIVEWAY PLAN
- (6) CONSTRUCT MEDIAN (SEE