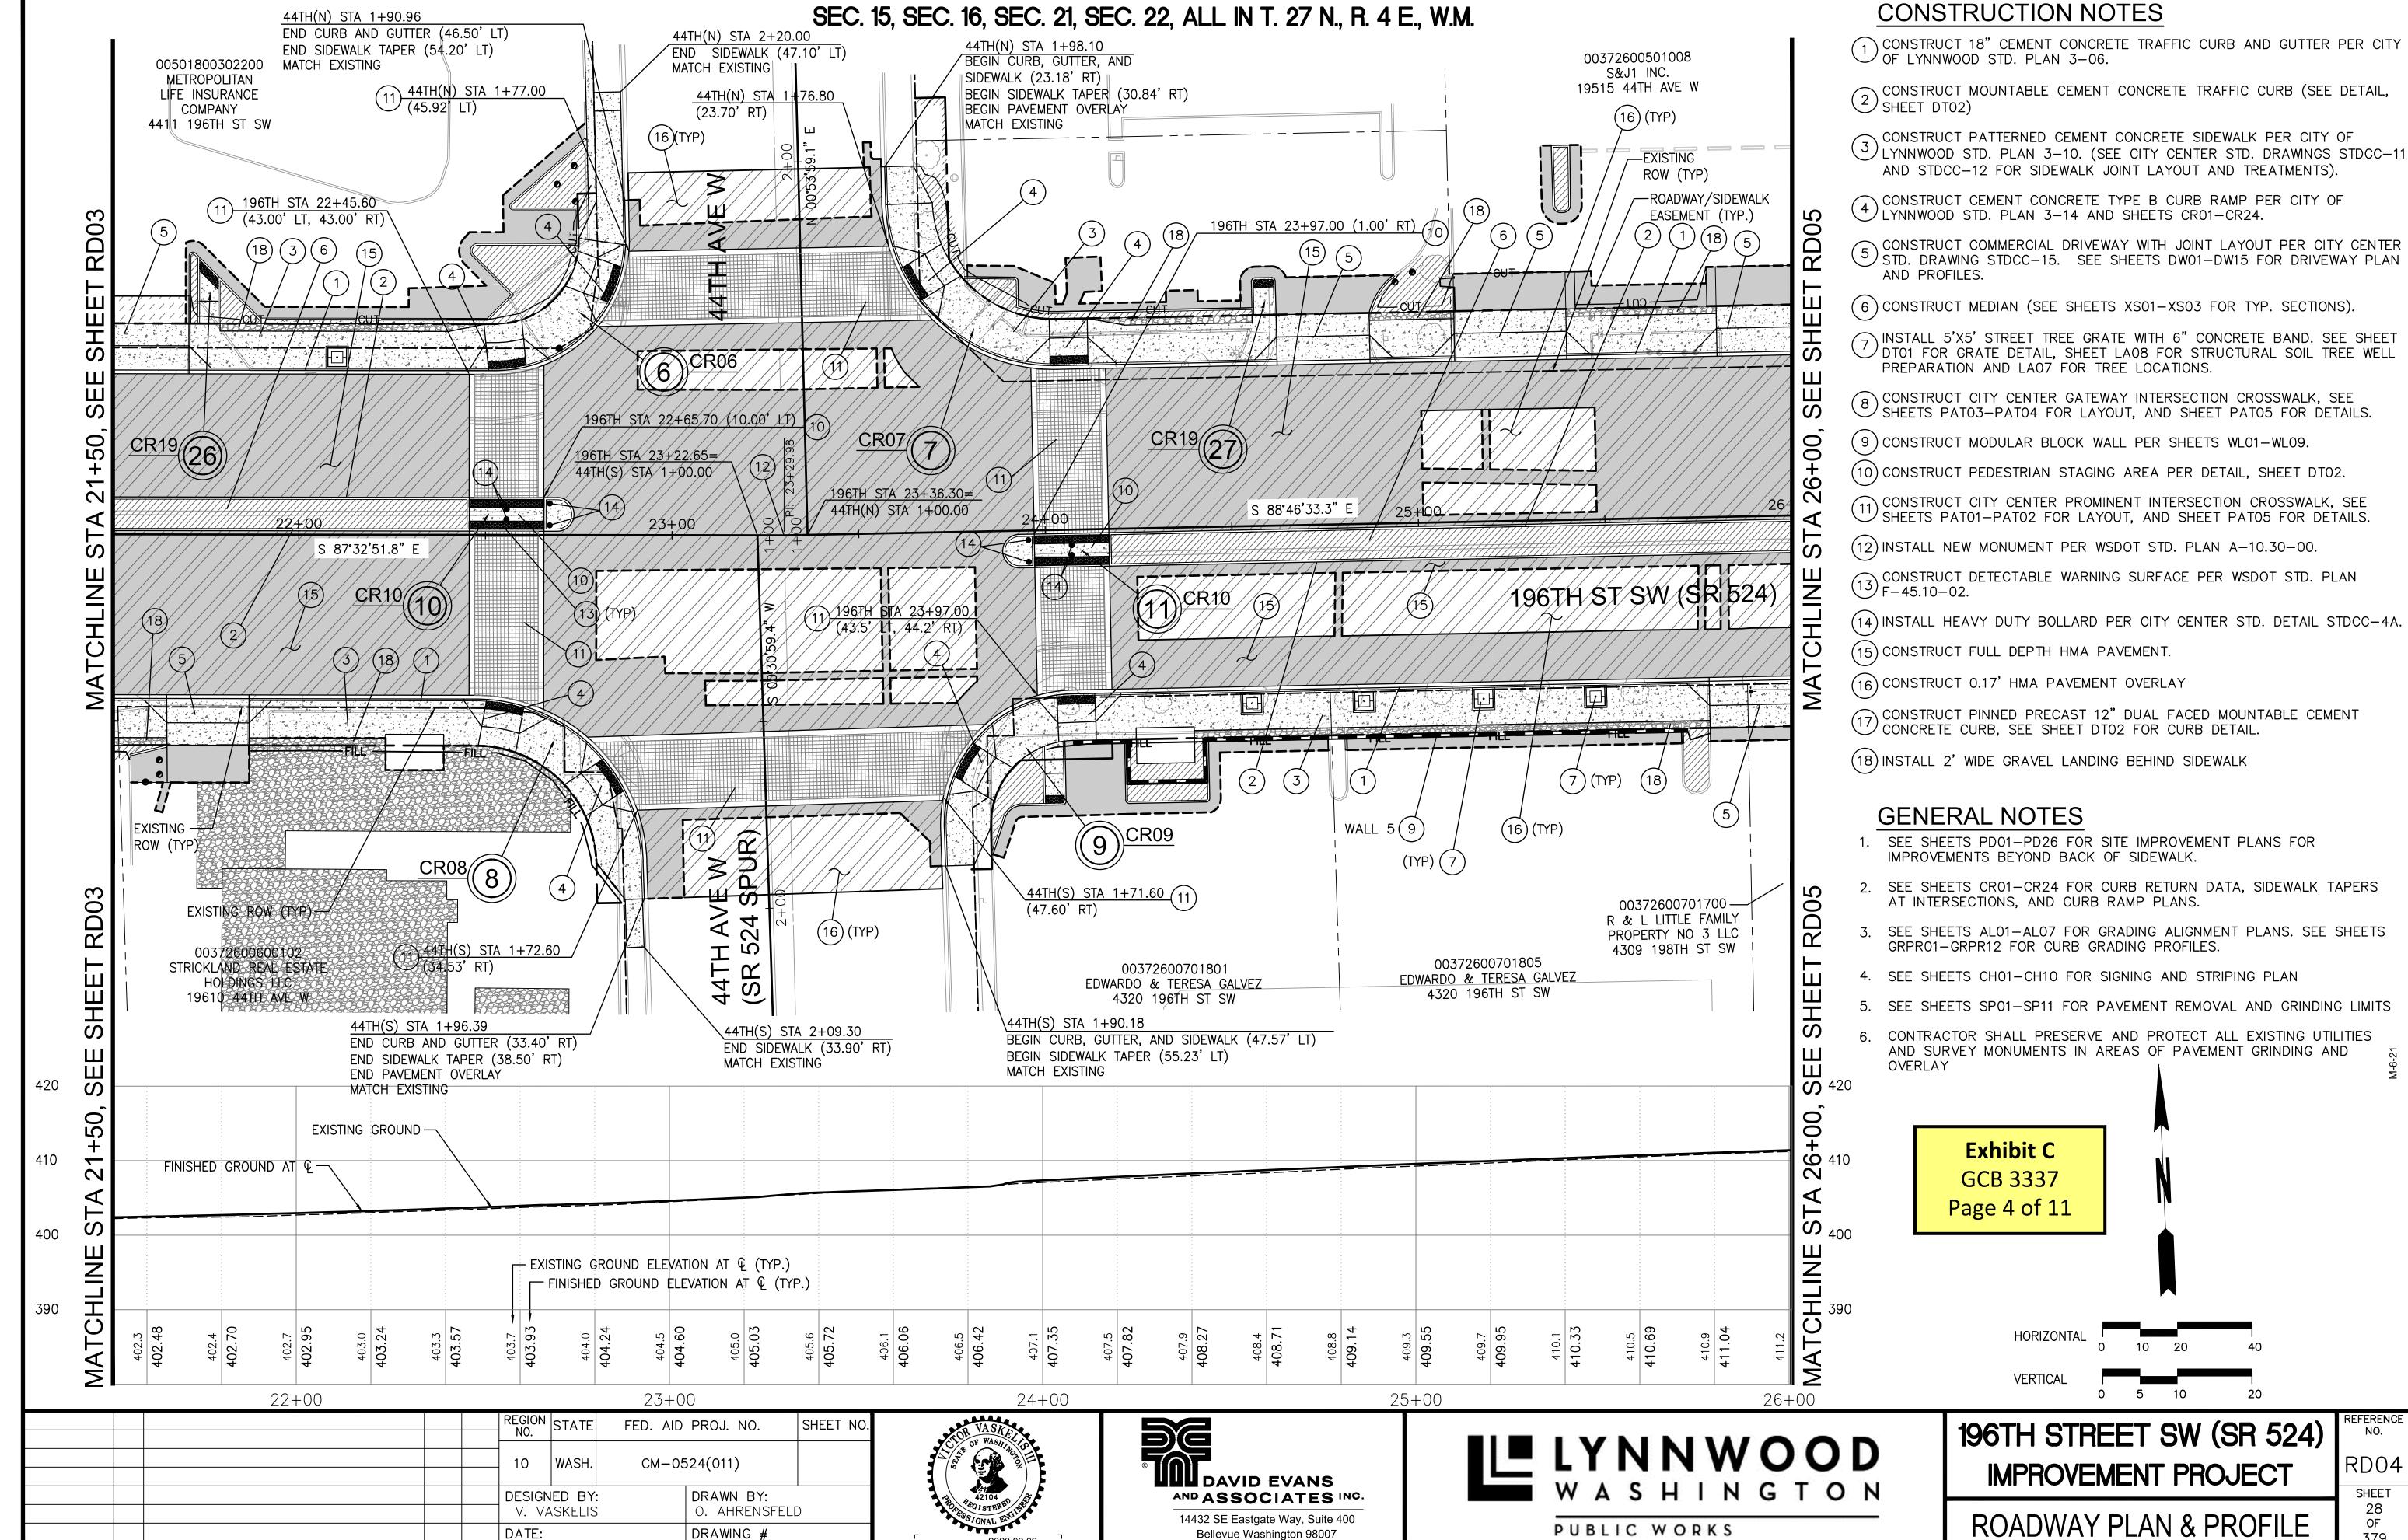

.81<br>\$0.02                          | \$35,969,777.10<br>\$0.00                          |
| -            |                        |                                                                                                                         |          |                   |                                           |                                |                          |                                                |                          |                                  |                                                    |               |                                  |                                                    |                                                    |



DATE NO.

REVISION



DATE NO.

REVISION

JULY 2020

0F 379



DATE NO.

REVISION



DATE NO.

REVISION

JULY 2020

OF 379

SHEETS

ROADWAY PLAN & PROFILE



I, 2020 - 10:46am Oxa P:\L\LYNN0000019\0400CAD\TT\SHEETS\TTRD001LYNN0019.dwg Layout Name: I

DATE NO.

REVISION



Jul 24, 2020 - 10:46am Oxa P:\L\LYNN00000019\0400CAD\TT\SHEETS\TTRD001LYNN0019.dwg Layout Name: R

DATE NO.

REVISION



SHEETS

DATE NO.

REVISION



Jul 24. 2020 - 10:46am Oxa P:\L\LYNN00000019\0400CAD\TT\SHEETS\TTRD001LYNN0019.dwg Lavout Name: F

DATE NO.

REVISION



RD09 SHEET

OF 379



# **CONSTRUCTION NOTES**

- $\overbrace{1}$  CONSTRUCT 18" CEMENT CONCRETE TRAFFIC CURB AND GUTTER PER CITY OF LYNNWOOD STD. PLAN 3-06.
- CONSTRUCT MOUNTABLE CEMENT CONCRETE TRAFFIC CURB (SEE DETAIL, SHEET DT02)
- CONSTRUCT PATTERNED CEMENT CONCRETE SIDEWALK PER CITY OF LYNNWOOD STD. PLAN 3-10. (SEE CITY CENTER STD