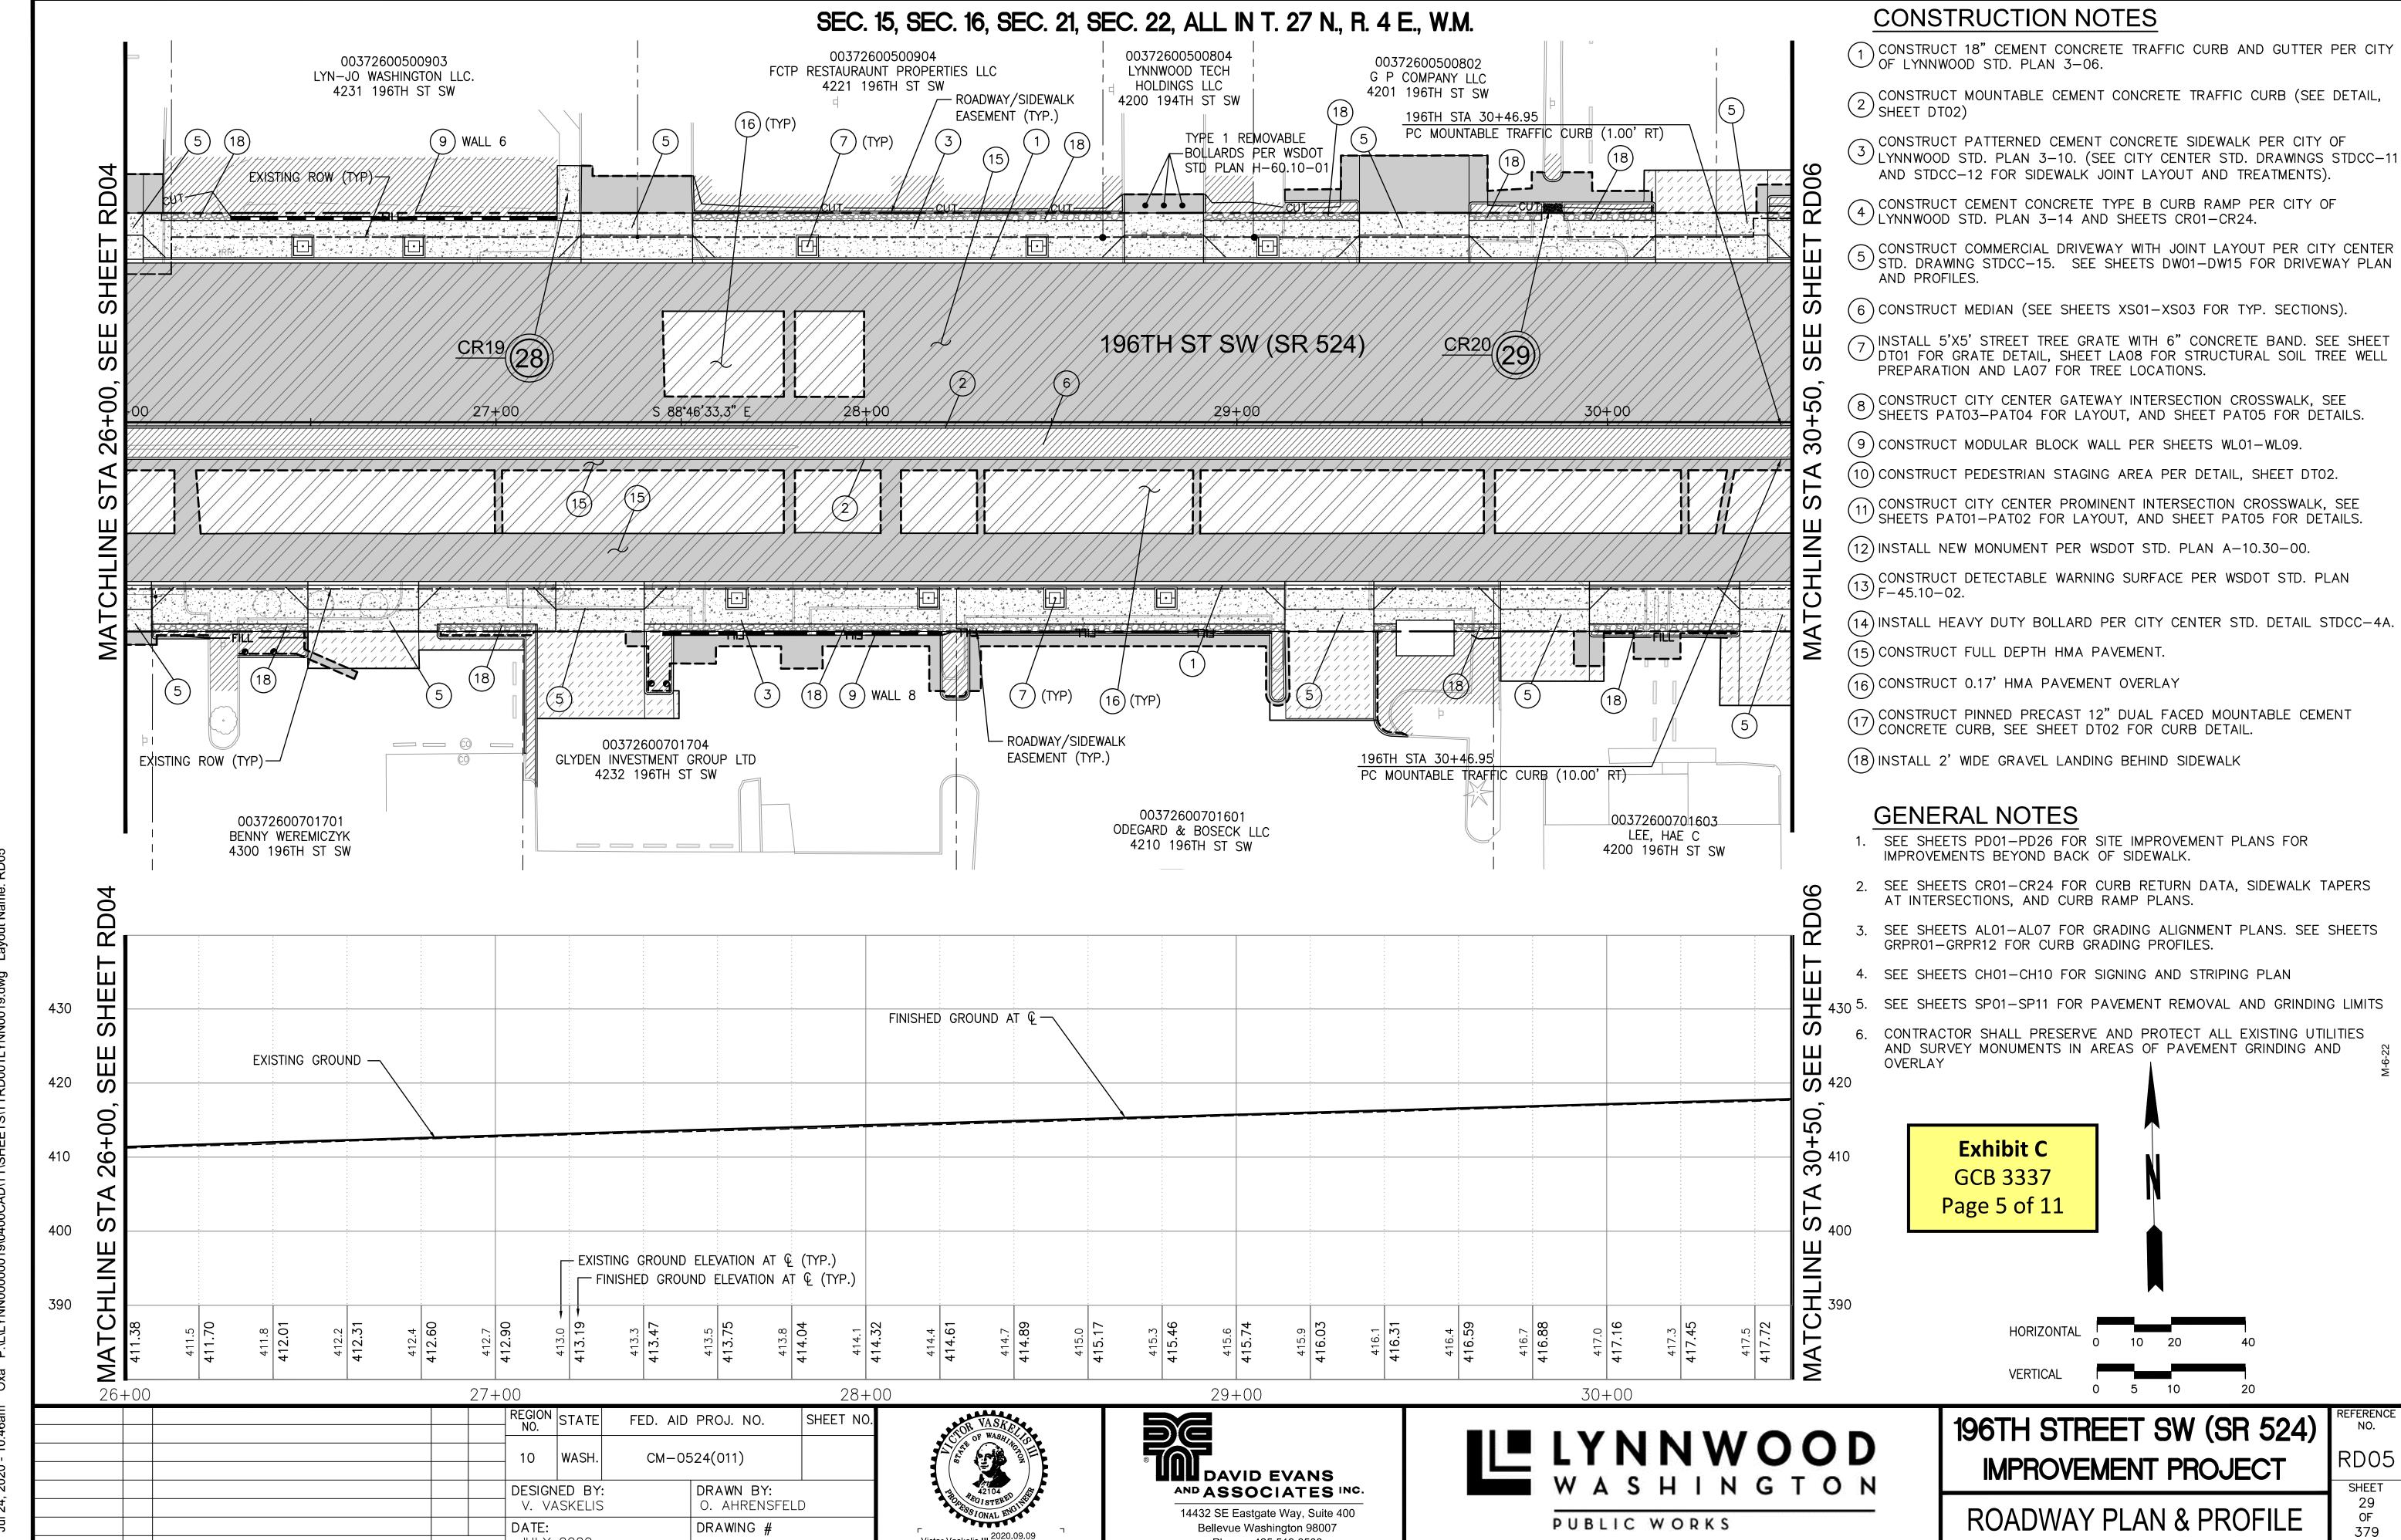

|
| -            |                        |                                                                                                                         |          |                   |                                           |                                |                          |                                                |                          |                                  |                                                    |               |                                  |                                                    |                                                    |



DATE NO.

REVISION



DATE NO.

REVISION

JULY 2020

0F 379



DATE NO.

REVISION



DATE NO.

REVISION

JULY 2020

OF 379

SHEETS

ROADWAY PLAN & PROFILE



I, 2020 - 10:46am Oxa P:\L\LYNN0000019\0400CAD\TT\SHEETS\TTRD001LYNN0019.dwg Layout Name: I

DATE NO.

REVISION



Jul 24, 2020 - 10:46am Oxa P:\L\LYNN00000019\0400CAD\TT\SHEETS\TTRD001LYNN0019.dwg Layout Name: R

DATE NO.

REVISION



SHEETS

DATE NO.

REVISION



Jul 24. 2020 - 10:46am Oxa P:\L\LYNN00000019\0400CAD\TT\SHEETS\TTRD001LYNN0019.dwg Lavout Name: F

DATE NO.

REVISION



RD09 SHEET

OF 379



# **CONSTRUCTION NOTES**

- $\overbrace{1}$  CONSTRUCT 18" CEMENT CONCRETE TRAFFIC CURB AND GUTTER PER CITY OF LYNNWOOD STD. PLAN 3-06.
- CONSTRUCT MOUNTABLE CEMENT CONCRETE TRAFFIC CURB (SEE DETAIL, SHEET DT02)
- CONSTRUCT PATTERNED CEMENT CONCRETE SIDEWALK PER CITY OF LYNNWOOD STD. PLAN 3-10. (SEE CITY CENTER STD. DRAWINGS STDCC-11 AND STDCC-12 FOR SIDEWALK JOINT LAYOUT AND TREATMENTS