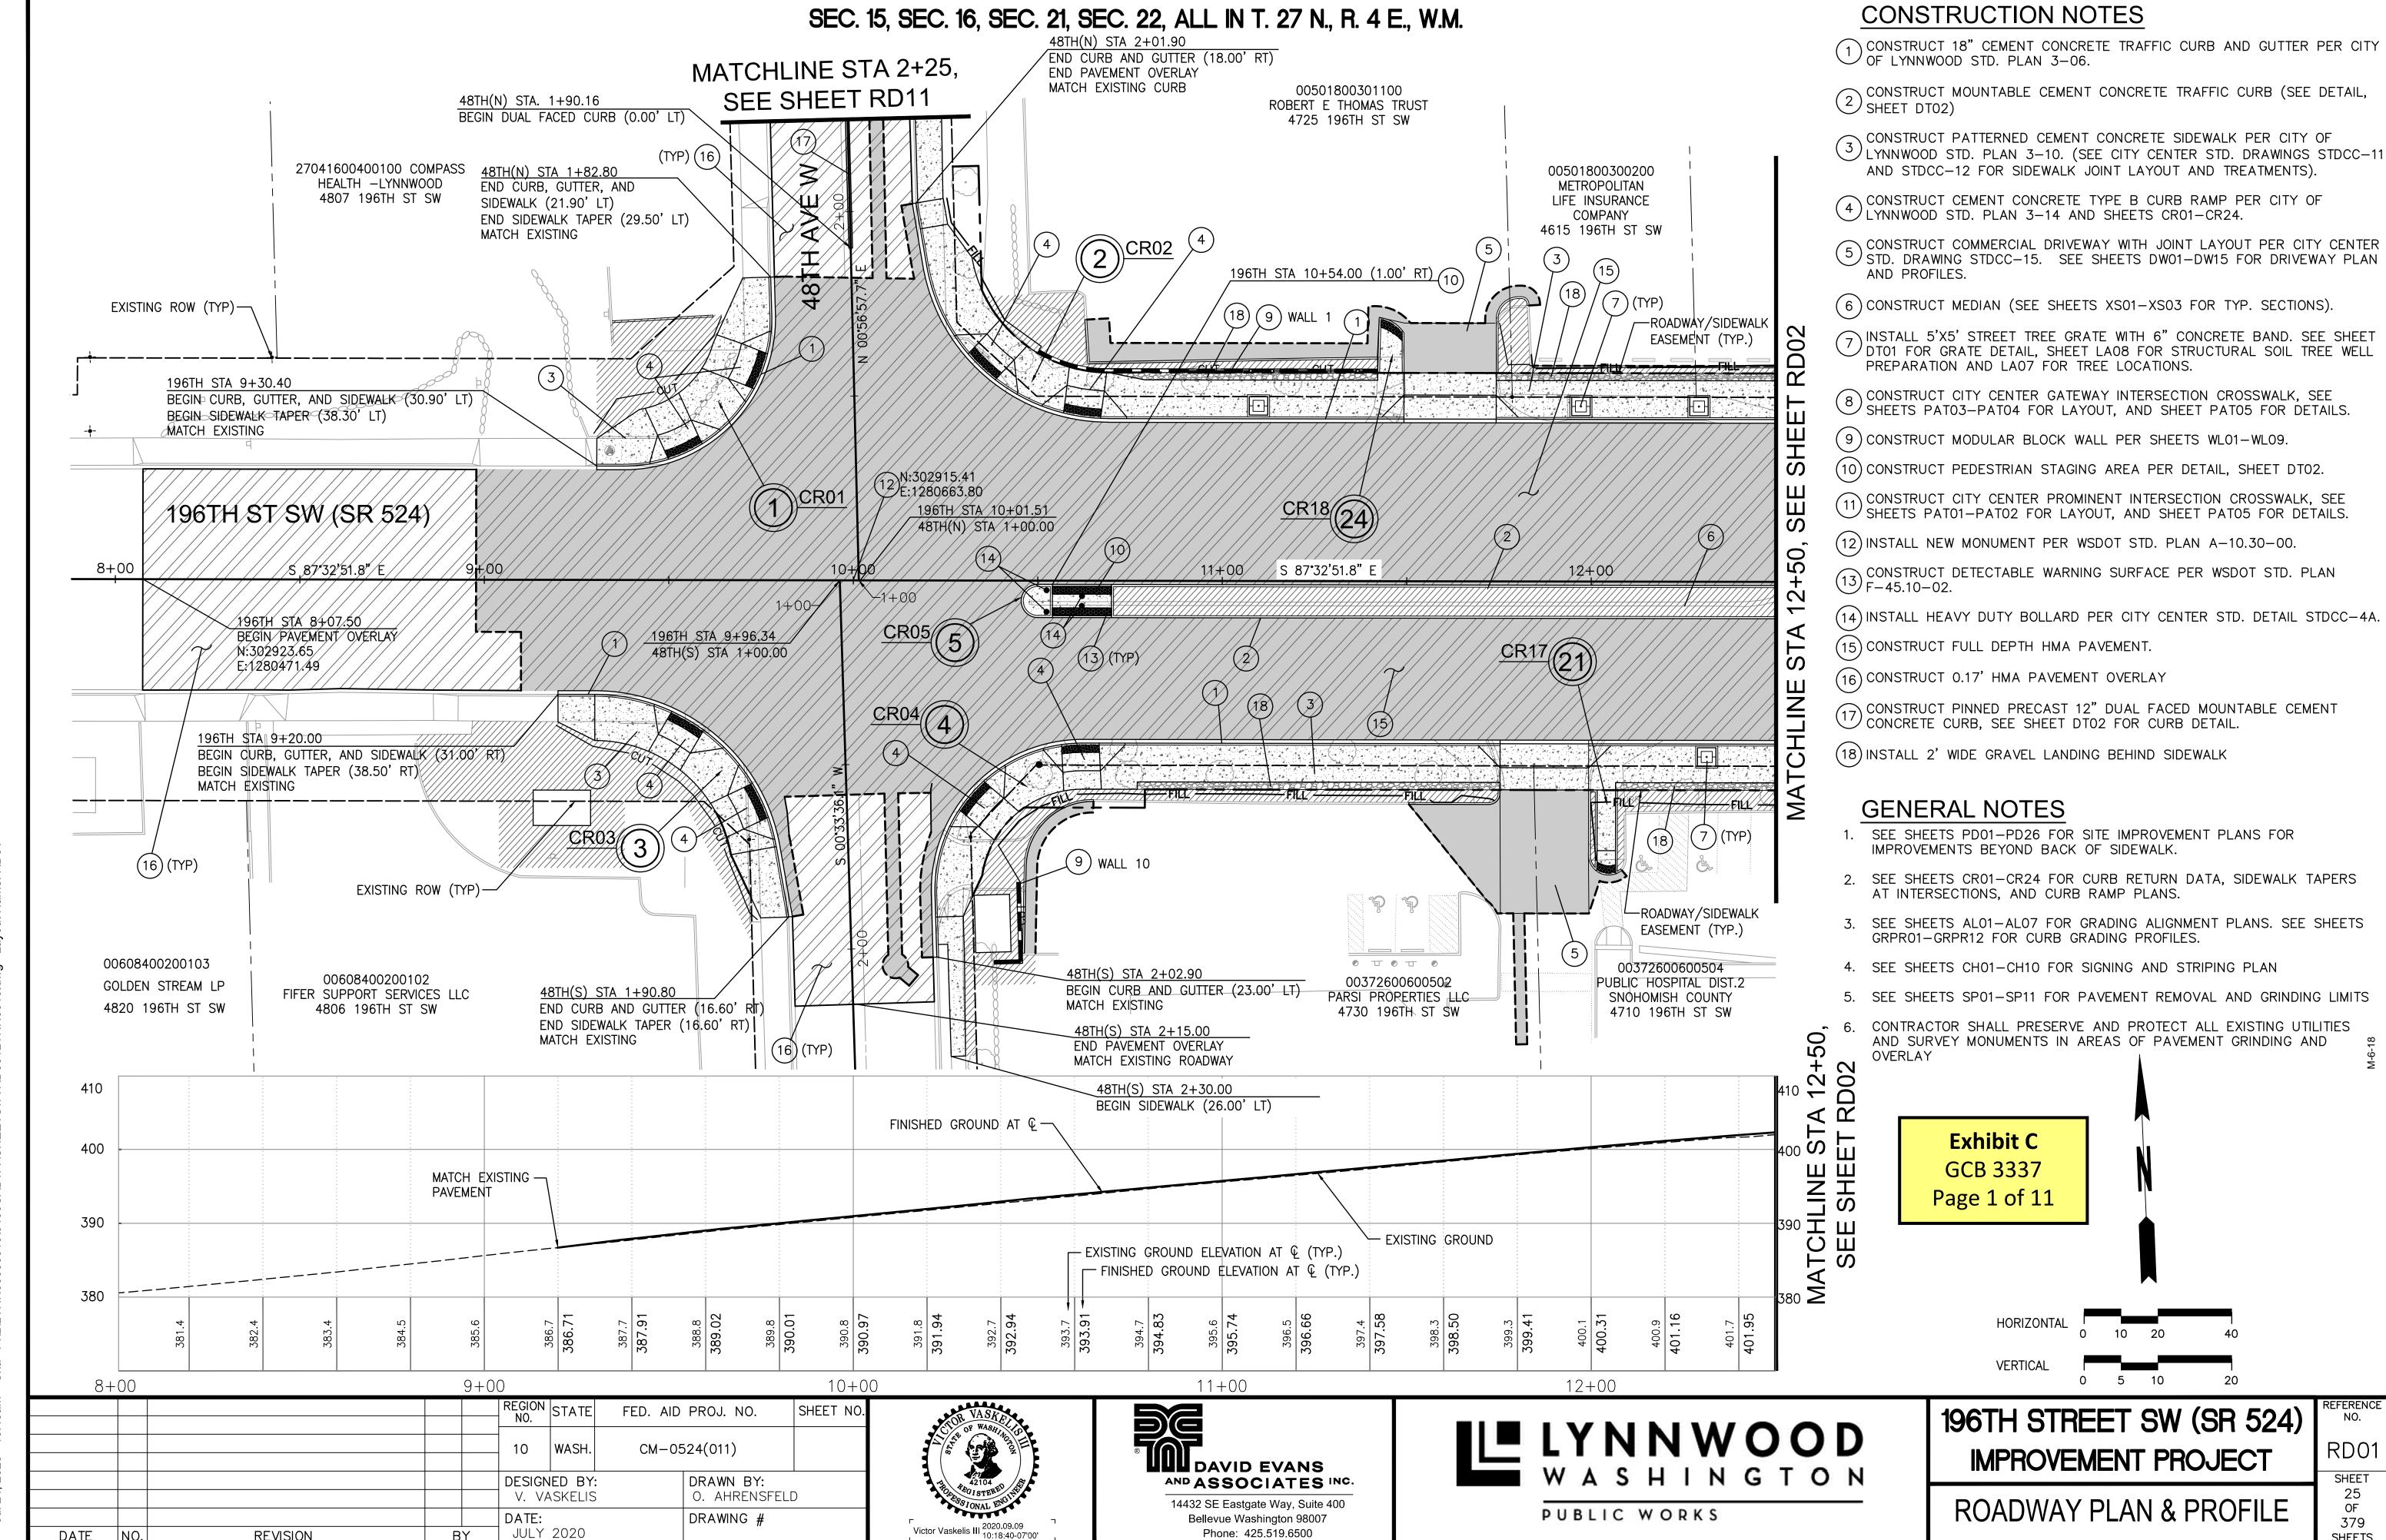

6-1</b>             | 7 \$28,75     | 53,901.77<br>0.00                | \$31,096,692.81<br>\$0.02                          | \$35,969,777.10<br>\$0.00                          |
| -            |                        |                                                                                                                         |          |                   |                                           |                                |                          |                                                |                          |                                  |                                                    |               |                                  |                                                    |                                                    |



DATE NO.

REVISION



DATE NO.

REVISION

JULY 2020

0F 379



DATE NO.

REVISION



DATE NO.

REVISION

JULY 2020

OF 379

SHEETS

ROADWAY PLAN & PROFILE



I, 2020 - 10:46am Oxa P:\L\LYNN0000019\0400CAD\TT\SHEETS\TTRD001LYNN0019.dwg Layout Name: I

DATE NO.

REVISION



Jul 24, 2020 - 10:46am Oxa P:\L\LYNN00000019\0400CAD\TT\SHEETS\TTRD001LYNN0019.dwg Layout Name: R

DATE NO.

REVISION



SHEETS

DATE NO.

REVISION



Jul 24. 2020 - 10:46am Oxa P:\L\LYNN00000019\0400CAD\TT\SHEETS\TTRD001LYNN0019.dwg Lavout Name: F

DATE NO.

REVISION



RD09 SHEET

OF 379



# **CONSTRUCTION NOTES**

- $\overbrace{1}$  CONSTRUCT 18" CEMENT CONCRETE TRAFFIC CURB AND GUTTER PER CITY OF LYNNWOOD STD. PLAN 3-06.
- CONSTRUCT MOUNTABLE CEMENT CONCRETE TRAFFIC CURB (SEE DETAIL, SHEET DT02)
- CONSTRUCT PATTERN