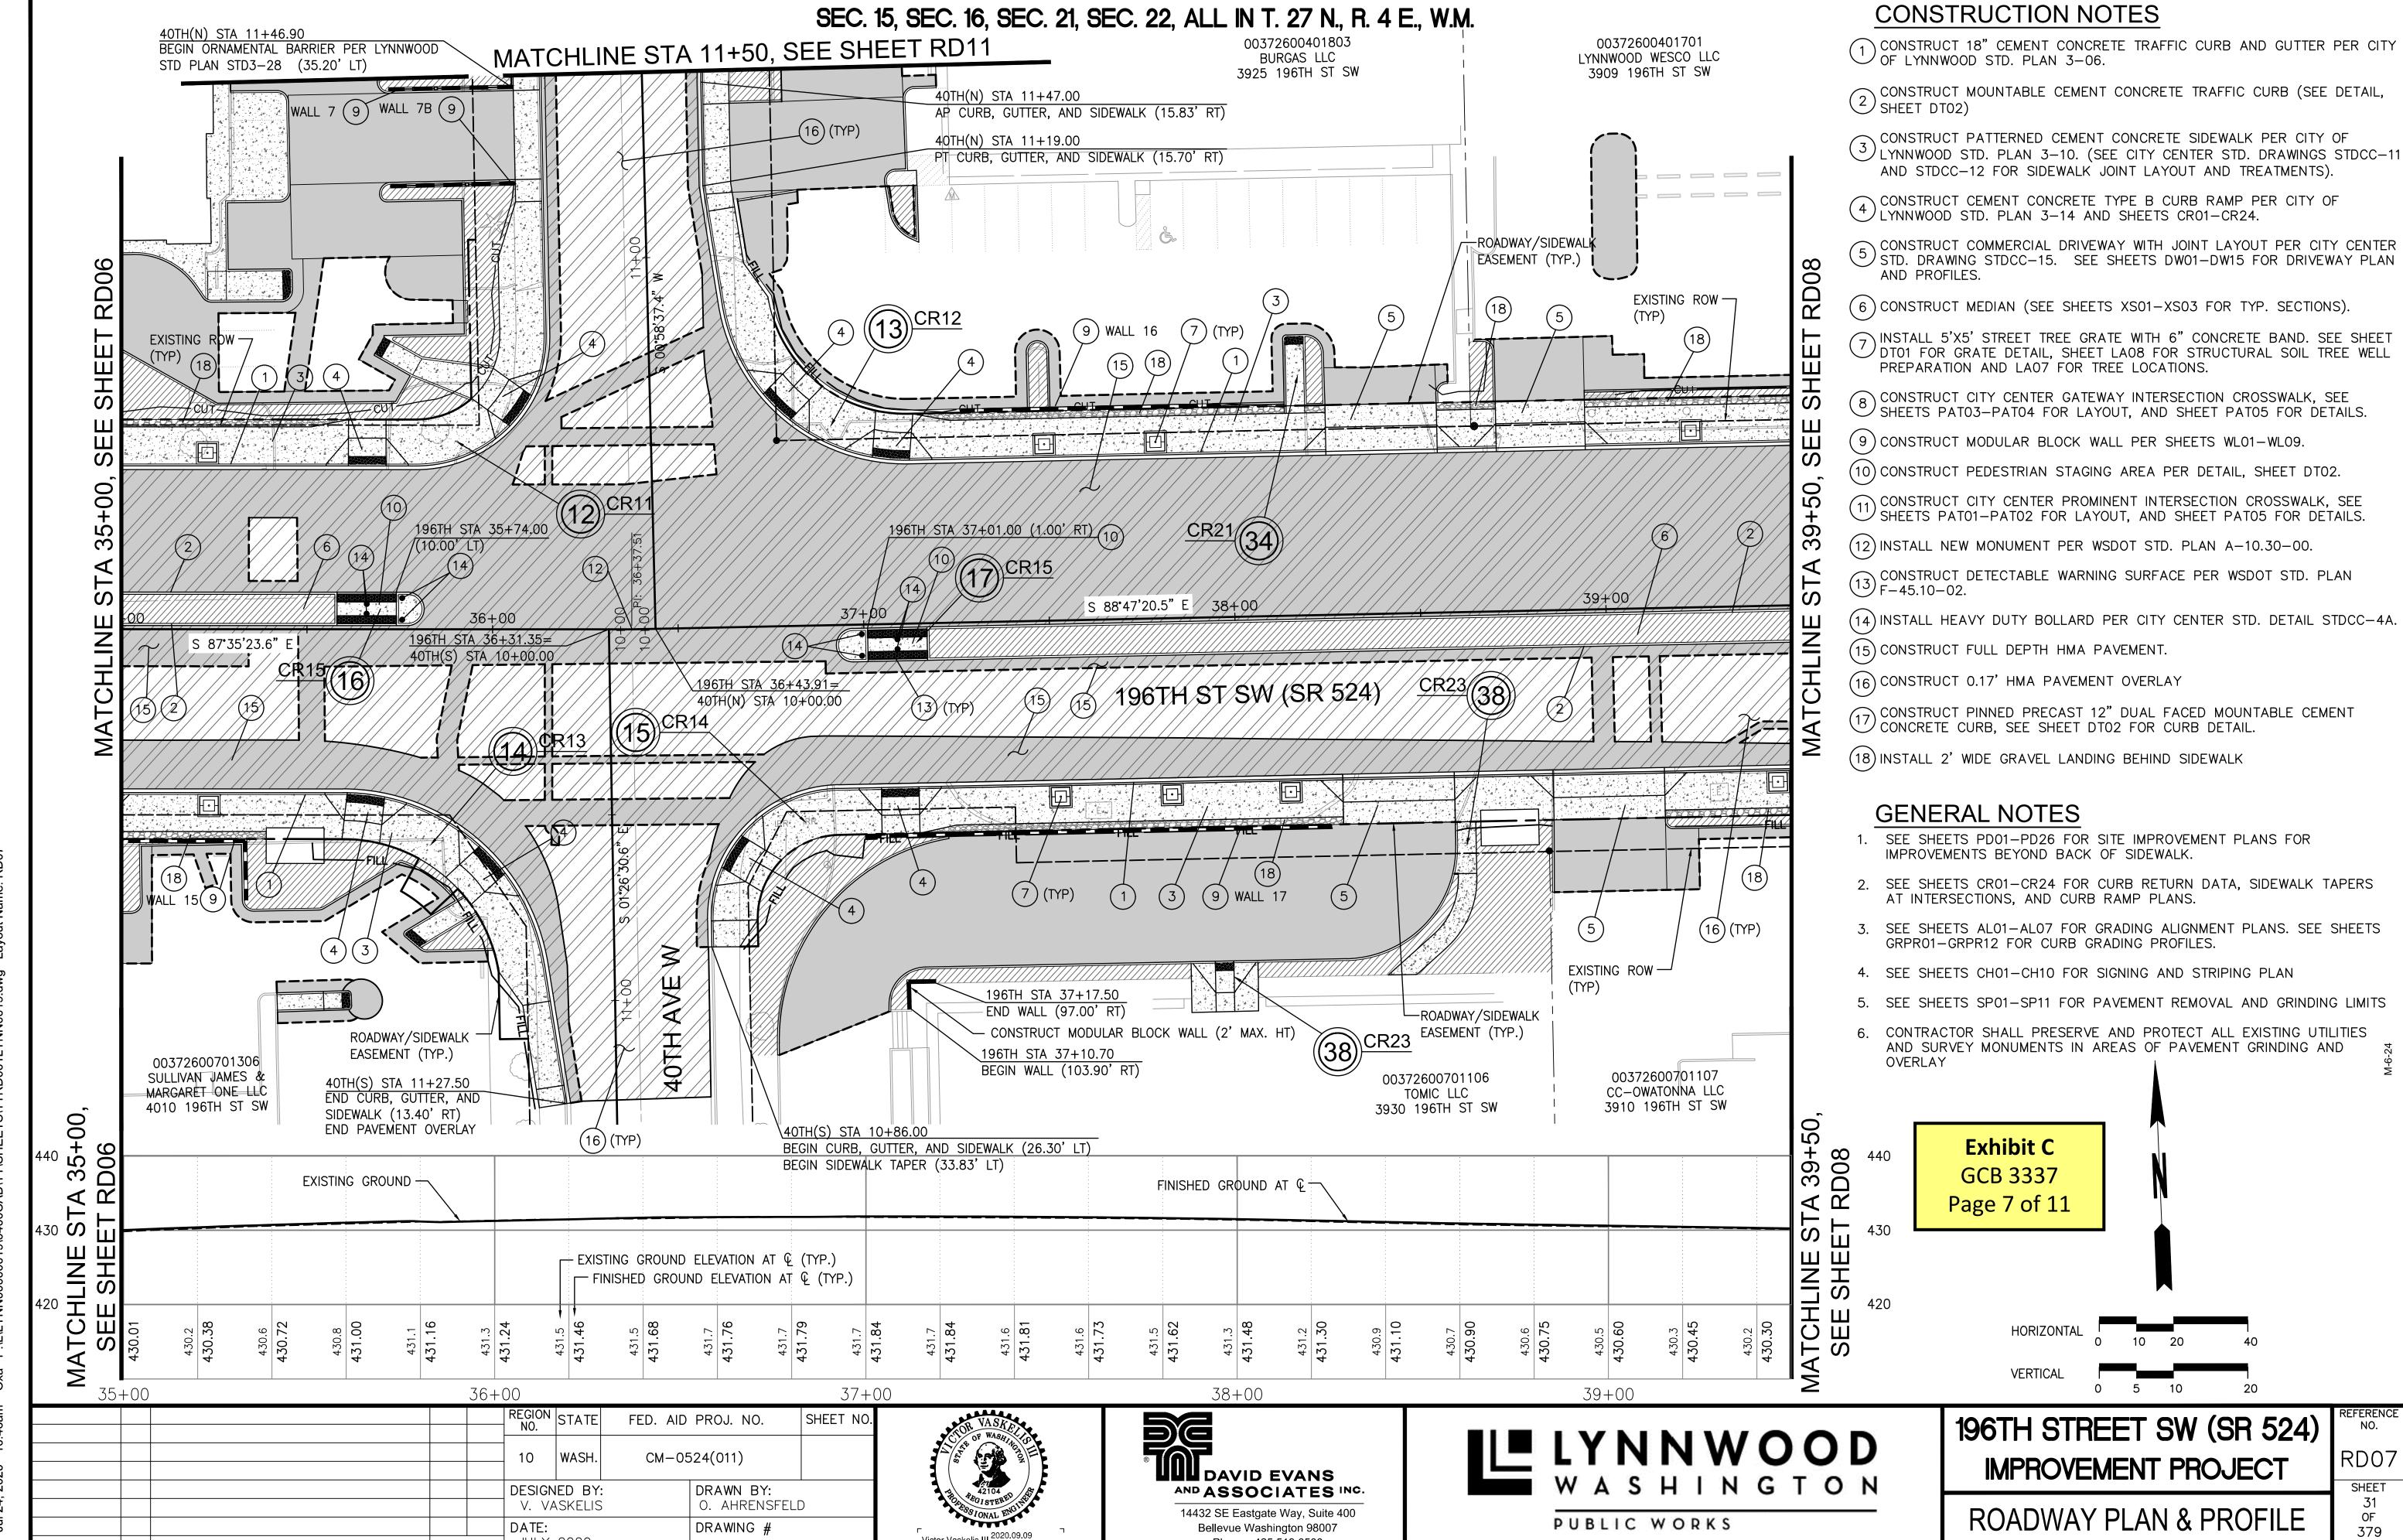

|                                |                          |                                                |                          |                                  |                                                    |               |                                  |                                                    |                                                    |



DATE NO.

REVISION



DATE NO.

REVISION

JULY 2020

0F 379



DATE NO.

REVISION



DATE NO.

REVISION

JULY 2020

OF 379

SHEETS

ROADWAY PLAN & PROFILE



I, 2020 - 10:46am Oxa P:\L\LYNN0000019\0400CAD\TT\SHEETS\TTRD001LYNN0019.dwg Layout Name: I

DATE NO.

REVISION



Jul 24, 2020 - 10:46am Oxa P:\L\LYNN00000019\0400CAD\TT\SHEETS\TTRD001LYNN0019.dwg Layout Name: R

DATE NO.

REVISION



SHEETS

DATE NO.

REVISION



Jul 24. 2020 - 10:46am Oxa P:\L\LYNN00000019\0400CAD\TT\SHEETS\TTRD001LYNN0019.dwg Lavout Name: F

DATE NO.

REVISION



RD09 SHEET

OF 379



# **CONSTRUCTION NOTES**

- $\overbrace{1}$  CONSTRUCT 18" CEMENT CONCRETE TRAFFIC CURB AND GUTTER PER CITY OF LYNNWOOD STD. PLAN 3-06.
- CONSTRUCT MOUNTABLE CEMENT CONCRETE TRAFFIC CURB (SEE DETAIL, SHEET DT02)
- CONSTRUCT PATTERNED CEMENT CONCRETE SIDEWALK PER CITY OF LYNNWOOD STD. PLAN 3-10. (SEE CITY CENTER STD. DRAWINGS STDCC-11 AND STDCC-12 FOR SIDEWALK JOINT LAYOUT AND TREATMENTS).
- 4 CONSTRUCT CEMENT CONCRETE TYPE B CURB RAMP PER CITY OF LYNNWOOD STD. PLAN 3-14 AND SHEETS CR01-CR24.
- 5 CONSTRUCT COMMERCIAL DRIVEWAY WITH JOINT LAYOUT PER CITY CENTER STD. DRAWING STDCC-15. SEE SHEETS DW01-DW15 FOR DRIVEWAY PLA