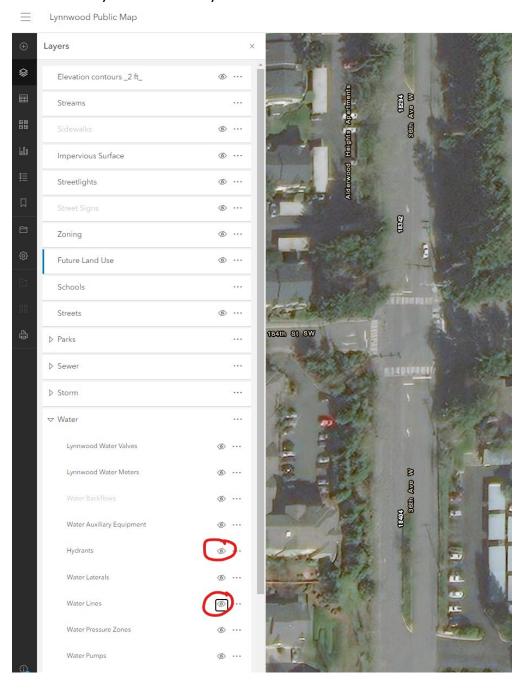

### Please go to the Public GIS Portal

 $\frac{https://lynnwoodwa.maps.arcgis.com/apps/mapviewer/index.html?webmap=72d27f7bfa9041c78474a17}{3744da50f}$ 

Click on the "eyeball" next to "Hydrants" and "Water Lines"