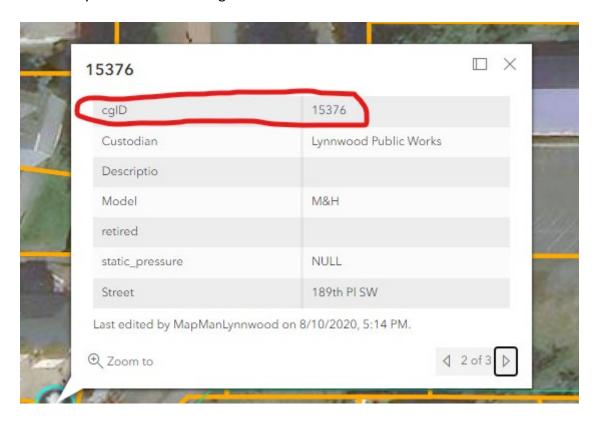

| Hydrani<br>egoing data to be correct and the state                                                                                                               | ments to be true.      |                    |
| Hydrant Test Start Time:  I hereby certify the fore  Company           | Hydrani<br>egoing data to be correct and the state                                                                                                               | ments to be true.      |                    |



## \*Identifying Hydrant Locations

### Please go to the Public GIS Portal

 $\frac{https://lynnwoodwa.maps.arcgis.com/apps/mapviewer/index.html?webmap=72d27f7bfa9041c78474a17}{3744da50f}$ 

Click on the "eyeball" next to "Hydrants" and "Water Lines"





## Click on Hydrant and record "cgID" number