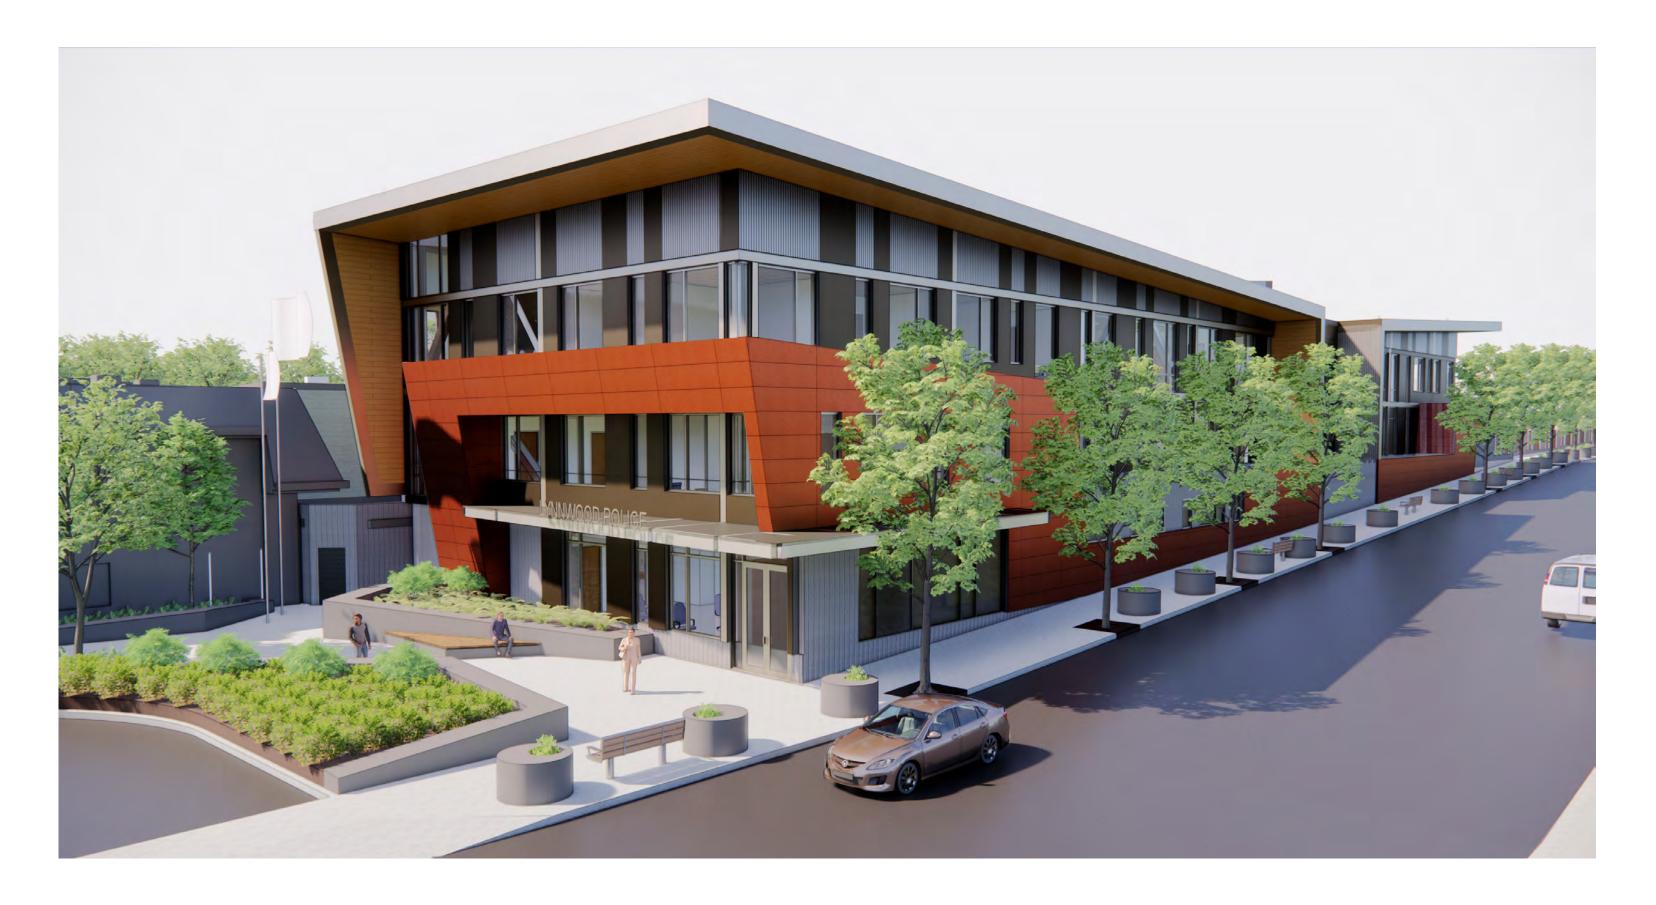

WD-1 TONGUE AND GROOVE CEDAR WOOD PANELING

BFC BOARD FORMED CONCRETE

NORTH CLAD - FLAT PANEL SYSTEM DARK BRONZE

MP-2 SPAN - AEP FLEX SERIES CORRUGATED COOL ZINC GRAY

MP-3 SKYLINE SKYCORE HONEYCOMB ALUMINUM COMPOSITE METAL PAN-ELING ALUCOBOND TERRACOTTA

MP-4 SKYLINE SKYCORE HONEYCOMB ALUMINUM COMPOSITE METAL PAN-**ELING CORTEN** 

MT SPAN TRIM - AEP COOL METALLIC CHAMPAGNE

SF-1 WINDOW MULLION -KAWNEER CHAMPAGNE

GL-1 GLASS - GUARDIAN SUNGUARD AG43 CLEAR

GL-2 FRIT - GUARDIAN 40% WHITE DOT

GL-3 GLASS - GUARDIAN SUNGUARD AG43 CLEAR W/ **BULLET RESISTANT** 

GL-4 FRIT - GUARDIAN 40% WHITE DOT W/ **BULLET RESISTANT** 