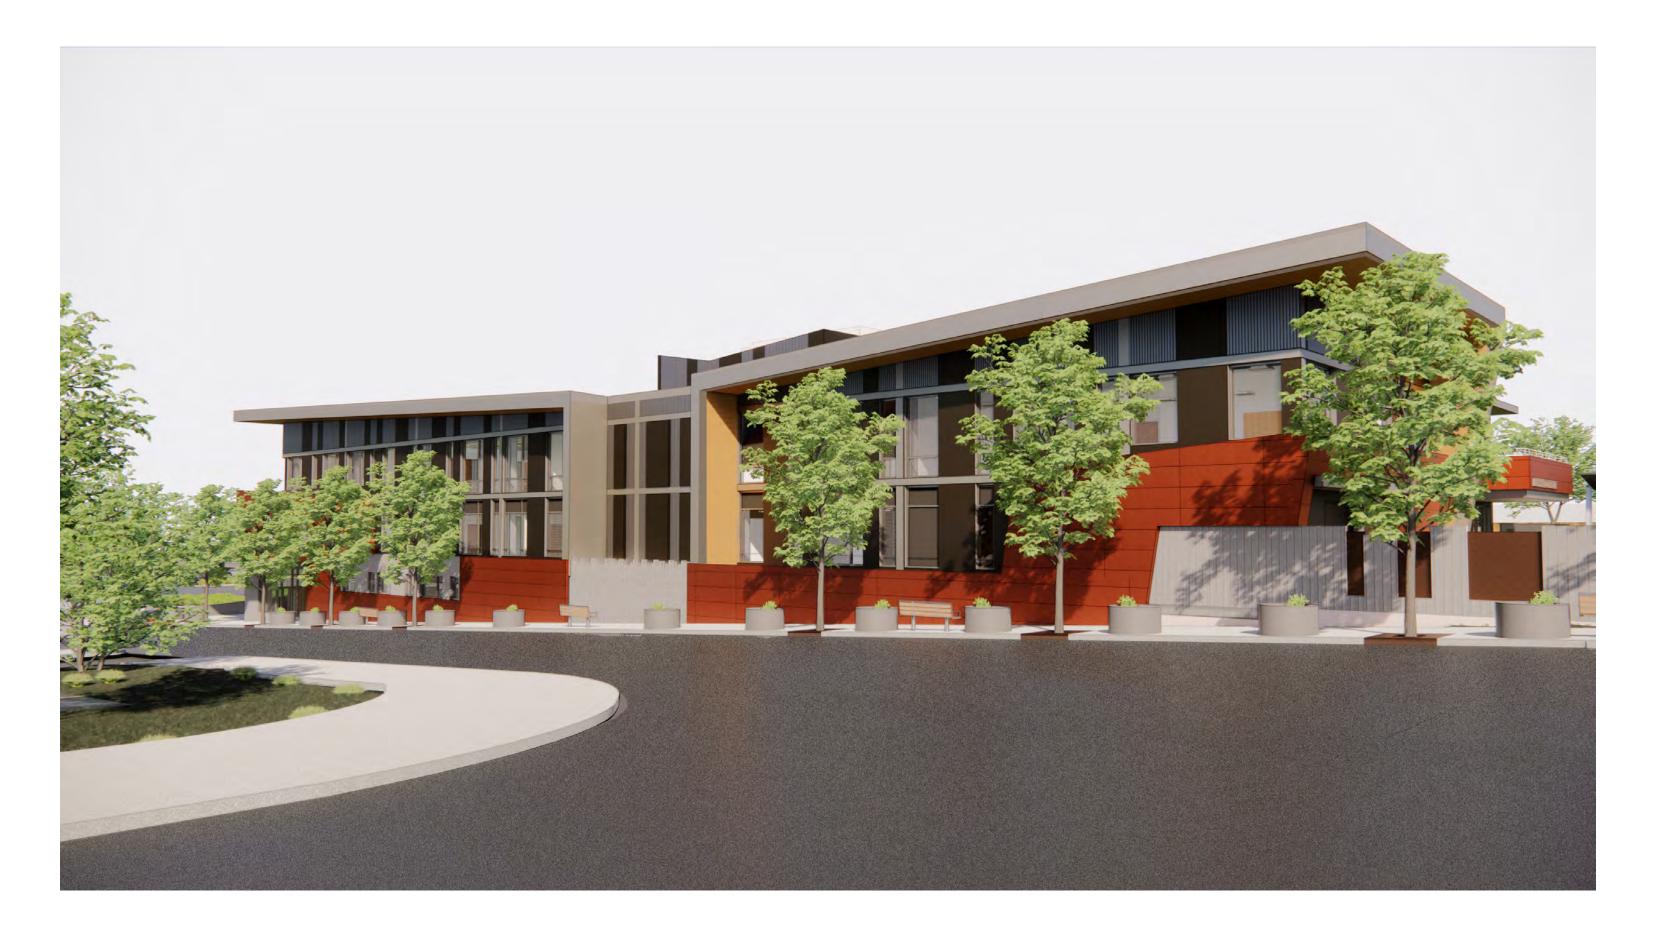

WD-1 TONGUE AND GROOVE CEDAR WOOD PANELING

BFC BOARD FORMED CONCRETE

NORTH CLAD - FLAT PANEL SYSTEM DARK BRONZE

MP-2 SPAN - AEP FLEX SERIES CORRUGATED COOL ZINC GRAY

MP-3 SKYLINE SKYCORE HONEYCOMB ALUMINUM COMPOSITE METAL PAN-ELING ALUCOBOND TERRACOTTA

MP-4 SKYLINE SKYCORE HONEYCOMB ALUMINUM COMPOSITE METAL PAN-**ELING CORTEN** 

MT SPAN TRIM - AEP COOL METALLIC CHAMPAGNE

SF-1 WINDOW MULLION -KAWNEER CHAMPAGNE

GL-1 GLASS - GUARDIAN SUNGUARD AG43 CLEAR

GL-2 FRIT - GUARDIAN 40% WHITE DOT

GL-3 GLASS - GUARDIAN SUNGUARD AG43 CLEAR W/ **BULLET RESISTANT** 

GL-4 FRIT - GUARDIAN 40% WHITE DOT W/ **BULLET RESISTANT** 