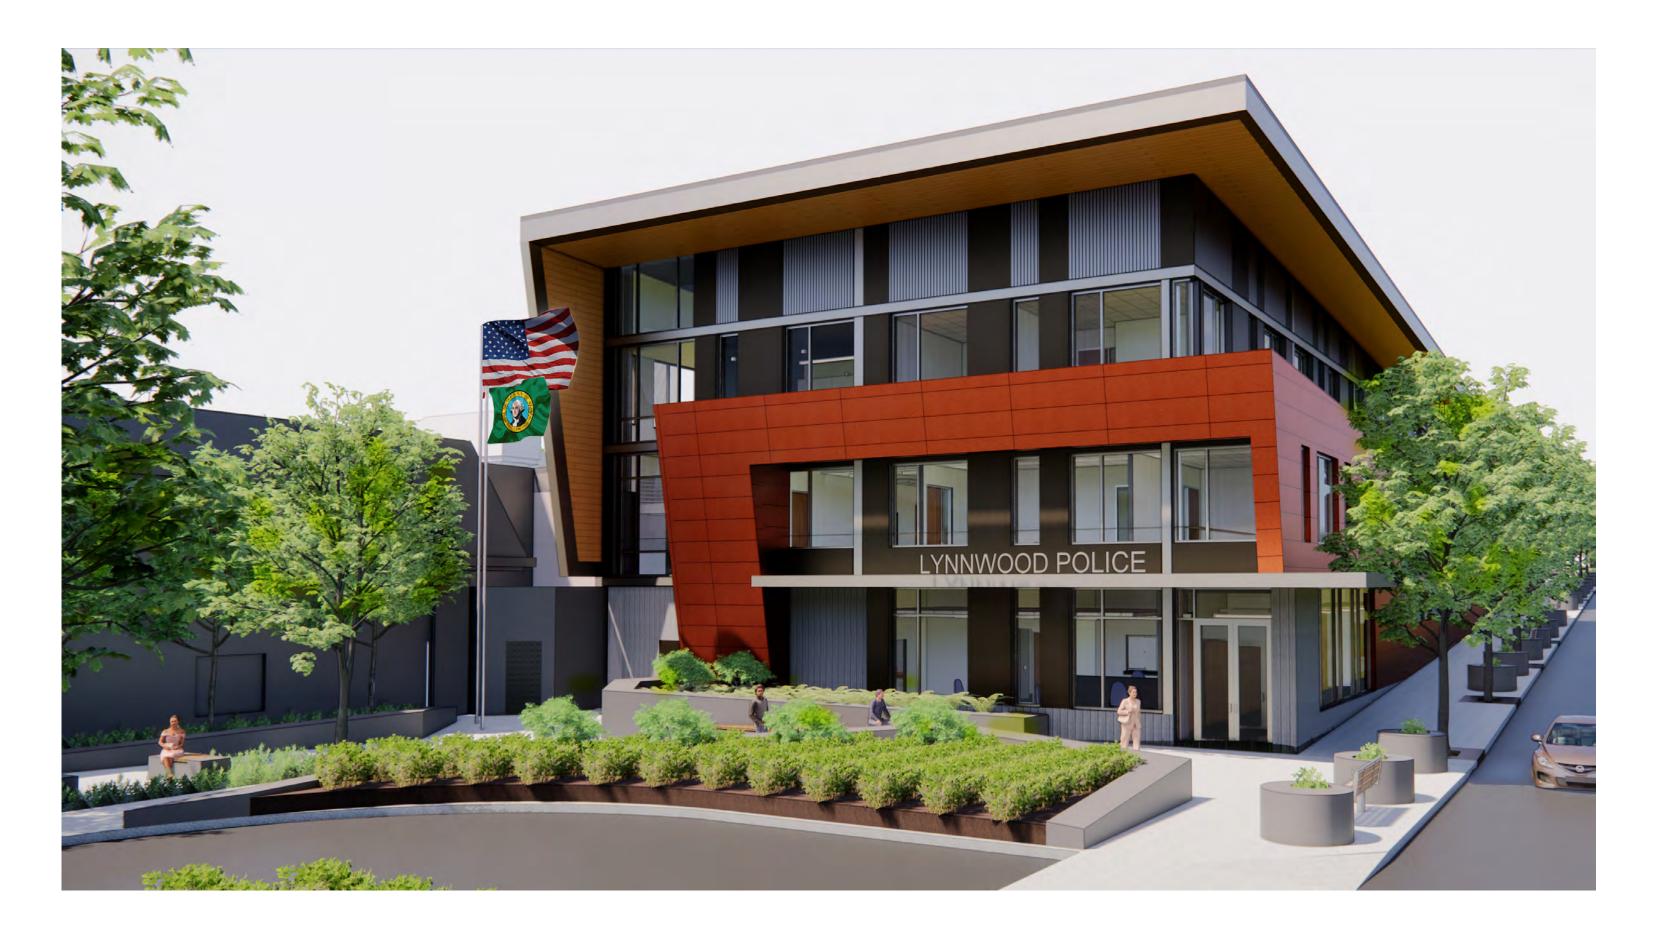

WD-1 TONGUE AND GROOVE CEDAR WOOD PANELING

BFC BOARD FORMED CONCRETE

NORTH CLAD - FLAT PANEL SYSTEM DARK BRONZE

MP-2 SPAN - AEP FLEX SERIES CORRUGATED COOL ZINC GRAY

MP-3 SKYLINE SKYCORE HONEYCOMB ALUMINUM COMPOSITE METAL PAN-ELING ALUCOBOND TERRACOTTA

MP-4 SKYLINE SKYCORE HONEYCOMB ALUMINUM COMPOSITE METAL PAN-**ELING CORTEN** 

MT SPAN TRIM - AEP COOL METALLIC CHAMPAGNE

SF-1 WINDOW MULLION -KAWNEER CHAMPAGNE

GL-1 GLASS - GUARDIAN SUNGUARD AG43 CLEAR

GL-2 FRIT - GUARDIAN 40% WHITE DOT

GL-3 GLASS - GUARDIAN SUNGUARD AG43 CLEAR W/ **BULLET RESISTANT** 

GL-4 FRIT - GUARDIAN 40% WHITE DOT W/ **BULLET RESISTANT** 