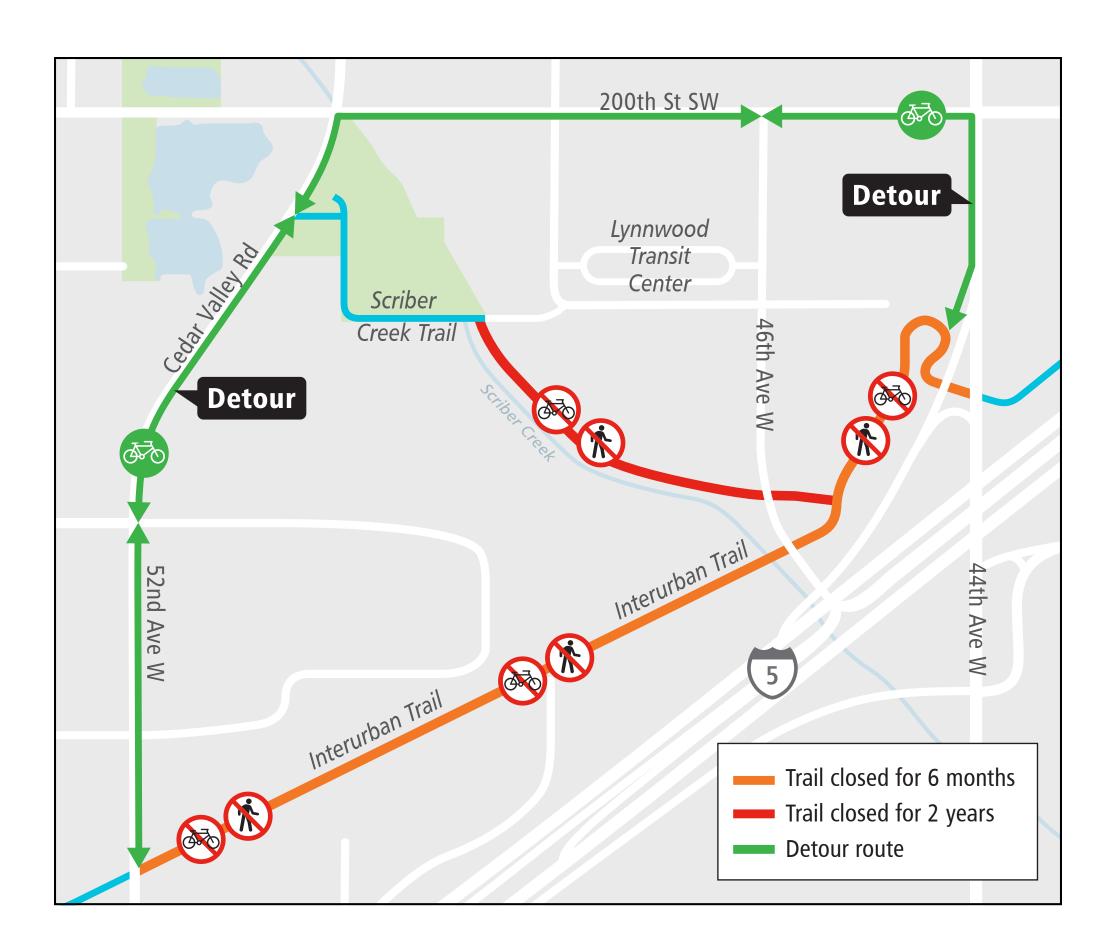

## Interurban Trail closure

## Beginning Monday, June 7, 2021

Trails are being closed to construct the guideway for the Lynnwood Link Extension.

## Interurban Trail Schedule\*DateDurationJune 2021—6 monthsDec. 6, 2021

| Scriber Creek Trail Schedule* |                 |
|-------------------------------|-----------------|
| <u>Date</u>                   | <u>Duration</u> |
| Sept. 2020–                   | 2 years         |
| Sept. 2022                    |                 |
|                               |                 |

<sup>\*</sup>Schedules are subject to change.