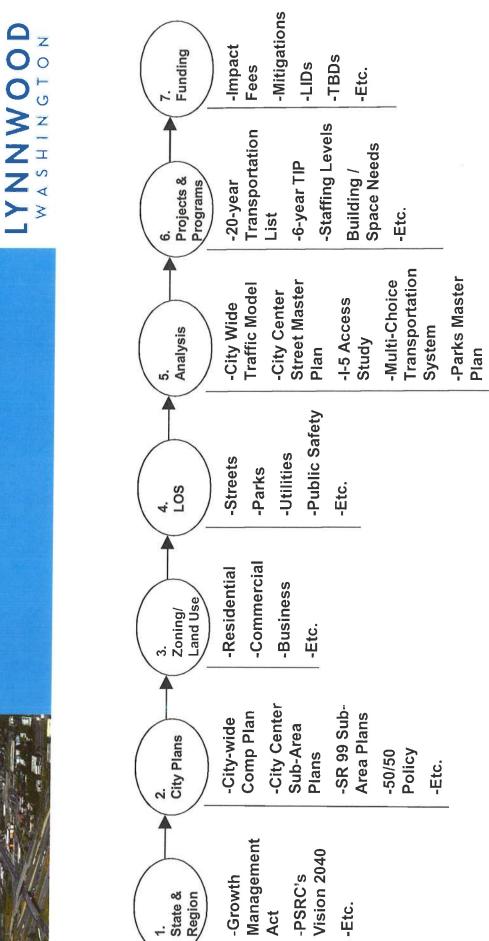

# **Traffic Impact Analysis**

TBD March 25, 2013

2

1

4 Much of Lynnwood's transportation planning policies are based on

- 5 Washington's Growth Management Act (GMA) of 1990. GMA requires each
- 6 agency (city, county, or state) to determine whether it can provide "adequate"
- 7 transportation facilities, timed to serve the growth that it is required to
- 8 accommodate. The definition of what is "adequate" is a local agency
- 9 decision.

10 11

Most agencies use the A through F rating system for defining adequate level of service (LOS), with A being best and F being worst.

12 13 14

15 16

17

Lynnwood has identified "adequate" with the following LOS thresholds:

- 1) City Center LOS E
- 18 2) Non City Center Arterials LOS D
  - 3) Local streets LOS C

19 20 21

22

2324

25

26

The City monitors existing and future LOS to verify compliance with these LOS thresholds. Changes in the following variables can have an effect on LOS:

- Population
- Employment
- Zoning
- Road Network

272829

The challenge is to provide "adequate" transportation facilities to accommodate these changes and maintain the City's LOS thresholds.