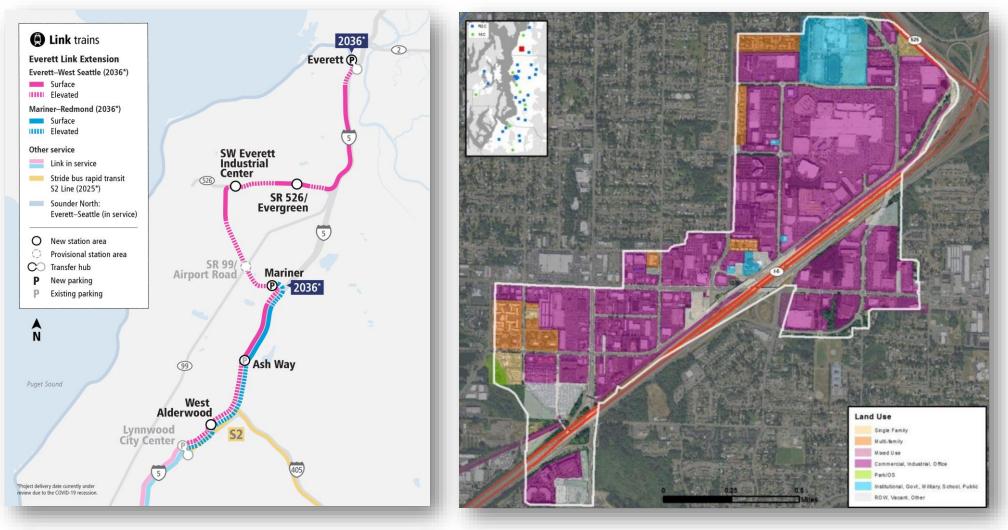

enforced



# Growth Management Act (GMA) Goals

- 1. Encourage compact urban growth
- 2. Reduce sprawl
- 3. Encourage coordinated, multimodal transportation
- 4. Encourage affordable housing
- 5. Encourage economic development
- 6. Protect property rights
- 7. Predictable permitting

- 8. Maintain natural resource industries
- 9. Retain open space, enhance recreation
- 10. Protect the environment
- 11. Encourage participation
- 12. Ensure availability of public facilities and services
- 13. Encourage historic preservation
- 14. Manage shoreline development



#### Framework

Growth Management Act (GMA)

Multicounty Planning Policies (MPPs)

**Countywide Planning Policies** 

Lynnwood Comprehensive Plan

Regulations

Projects





### 2024 Comprehensive Plan Update



# Planning for 2044



Regional Growth Center

Everett Link Extension

#### 2024 Update Themes









**Regional Connectivity** 



**Economic Prosperity** 



Community Engagement



**User-Friendly** 



# **Build on Existing Efforts**



### **Audit and Guide**













## **Outreach Plan**









# What is next for Planning Commission?

- July 2021: Lynnwood Comp Plan Audit Presentation
- November 2021: Lynnwood Comp Plan Work Plan Presentation
- January 2022: Lynnwood Public Engagement & Stakeholder Plan Presentation
- 2022-2023: Updates on Lynnwood Comp Plan Element Progress
- Early 2024: Briefings on Lynnwood Comp Plan in preparation for Adoption
- June 2024: Lynnwood Comp Plan Adoption