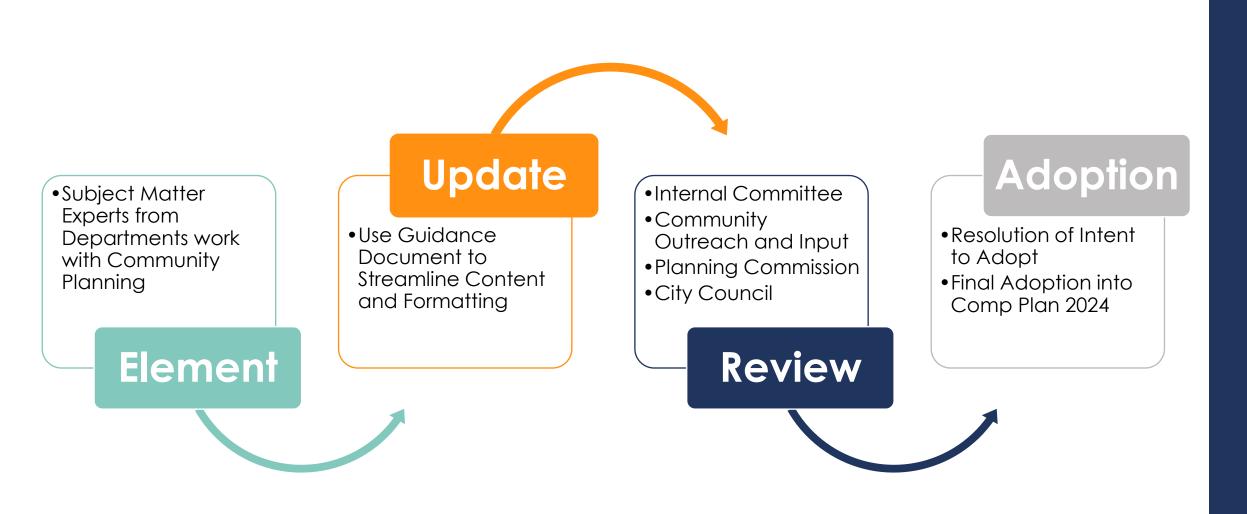

### 2024 Comprehensive Plan Update

# What is next for Planning Commission?

- July 2021: Lynnwood Comp Plan Audit Presentation
- November 2021: Lynnwood Comp Plan Work Plan Presentation
- January 2022: Lynnwood Public Engagement & Stakeholder Plan Presentation
- 2022-2023: Updates on Lynnwood Comp Plan Element Progress
- Early 2024: Briefings on Lynnwood Comp Plan in preparation for Adoption
- June 2024: Lynnwood Comp Plan Adoption