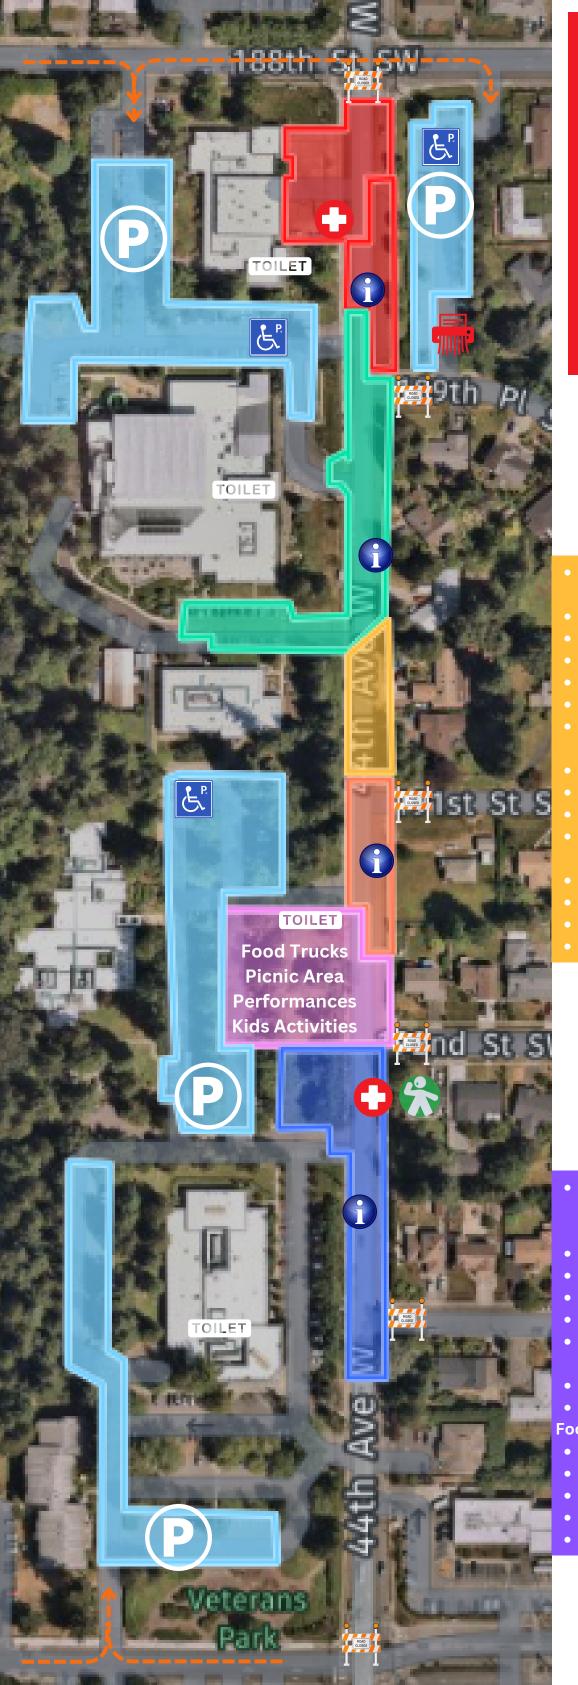

## 2023 FAIR ON 44TH

- Alzheimer's Association of WA
- Cub Scouts Pack 59
- Emerald Pediatric Dentistry
- Fairwinds Brighton Court
- Journey Chiropractic
- Molina Healthcare (Bike Helmets)
- Pacific Medical Centers
- Public Health Seattle & King Co.
- Puget Sound Kidney Centers
- Snohomish County 911
- Snohomish County Health Dept.
- Sno-Isle Sierra Club
- Sprout Birth Center
- Therapeutic Associates
- United Health Care
- South County RFA
- Bike Rodeo
- Cocoon House
- Community Transit

- LETI
- Nothing Bundt Cakes

## Parks, Recreation & Cultural Arts

- Clark the Shark
- Fitness Demos
- Giant Slide
- Human Services

- Department of Business Services
- Lynnwood Public Facilities
- Puget Sound Energy

|                                                                                                                                                                                                                                                      | <ul> <li>Sour</li> <li>Ublic V</li> <li>Ado</li> </ul> | homish County PUD<br>nd Transit<br><b>Vorks Department</b><br>opt a Street /Storm Drain<br>ch a Truck                                                                                  |
|------------------------------------------------------------------------------------------------------------------------------------------------------------------------------------------------------------------------------------------------------|--------------------------------------------------------|----------------------------------------------------------------------------------------------------------------------------------------------------------------------------------------|
| <ul> <li>Arts Commission /<br/>History &amp; Heritage<br/>Board</li> <li>DEIC</li> <li>GESA Credit Union</li> <li>Human Resources</li> <li>NW Junior Pipe Band</li> </ul>                                                                            |                                                        |                                                                                                                                                                                        |
| <ul> <li>NW Seattle Gambia<br/>Association</li> <li>Peace of Mind Brewing</li> <li>Project Girl</li> <li>Food</li> <li>Chick-Fil-A</li> <li>Dancing Kitchen</li> <li>Casa De Amigos</li> <li>Split Open &amp; Melt</li> <li>Dreamy Drinks</li> </ul> | of S<br>Elks<br>Op<br>Sup<br>WA<br>You<br>YOU<br>YW    | mestic Violence Services<br>Snohomish County<br>s Lodge<br>en Door Baptist<br>oport 7<br>A Recovery Helpline<br>ung Life<br>CA<br>nnwood City Council<br><b>rood Police Department</b> |
|                                                                                                                                                                                                                                                      | <ul> <li>Car</li> <li>Fin</li> <li>K9</li> </ul>       | seat Check<br>ger Print<br>Demonstration                                                                                                                                               |

• SWAT MRAP