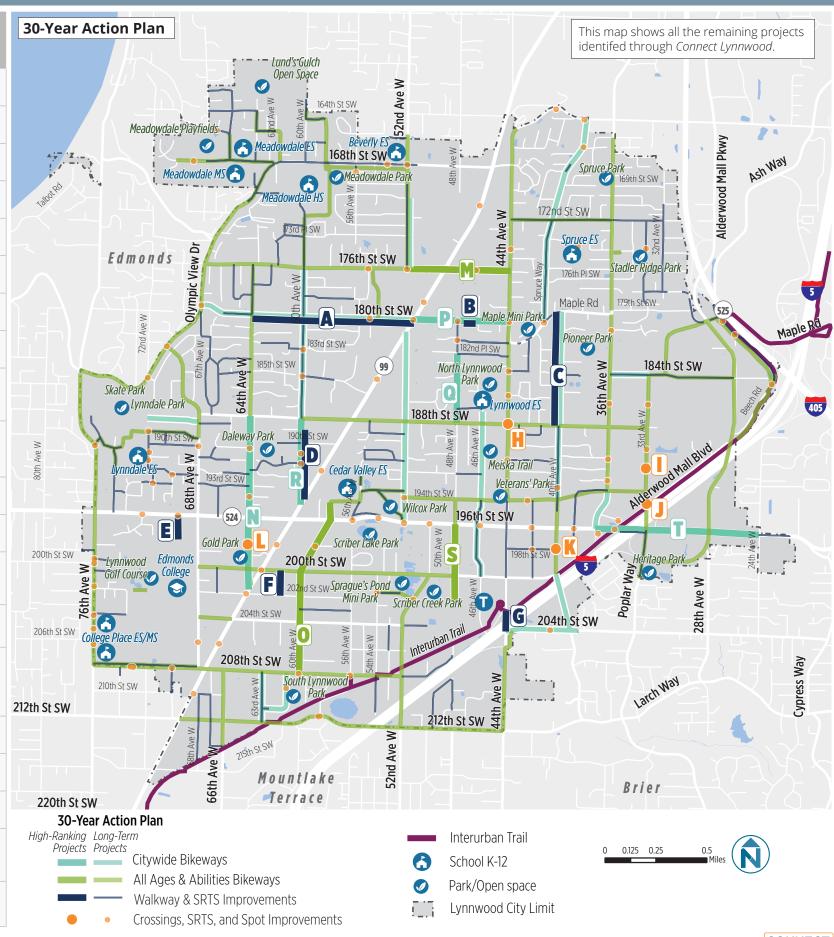

## **30-YEAR ACTION PLAN AND HIGH-RANKING PROJECTS**

|   | Project<br>ID | Location                                                                                     | Description                                                                                                                               | On the<br>AAA<br>network |
|---|---------------|----------------------------------------------------------------------------------------------|-------------------------------------------------------------------------------------------------------------------------------------------|--------------------------|
| Α | SW1           | 180th St SW from 64th<br>Ave W to SR 99                                                      | Install sidewalk or sidepath on at least one side of street                                                                               | -                        |
| В | SW19          | 180th St SW from 48th<br>Ave W to 46th Pl W                                                  | Install walkway improvements                                                                                                              | -                        |
| С | SW4           | 40th Ave W from 188th St<br>SW to Maple Rd                                                   | Install sidewalk on at least one side of street                                                                                           | -                        |
| D | SW98          | 60th Ave W from SR 99 to<br>189th Pl SW                                                      | Install sidewalk on east side of street                                                                                                   | -                        |
| E | SW63          | 69th PI W from Edmonds<br>College to 196th St SW                                             | Install walkway improvements                                                                                                              | -                        |
| F | SW38          | 61st Pl W from 202nd SW to 200th St SW                                                       | Install sidewalk on at least one side of street                                                                                           | -                        |
| G | Р8            | 44th Ave W from 204h St<br>SW to Interurban Trail                                            | I-5 underpass improvements - lighting, landscaping, and possible widening to accommodate people bicycling                                 | Yes                      |
| Н | C74           | 44th Ave W & 188th St SW                                                                     | Enhanced crossing. Add curb extensions across N leg and LPI for NB and SB crossing.                                                       | -                        |
| I | C16           | 33rd Ave W between<br>Alderwood Mall Blvd &<br>188th St SW                                   | Evaluate crossing need/options. Consider flashing beacon and marked crosswalk.                                                            | -                        |
| J | C81           | Alderwood Mall Blvd & 33rd Ave W                                                             | Enhanced crossing. Add trail signage, restripe crosswalks, add leading pedestrian interval, and evaluate corners for accessibility.       | -                        |
| K | LMAP<br>P13a  | 40th Ave W & 198th St SW                                                                     | Add signal in conjunction with LMAP promenade project on 198th                                                                            | -                        |
| L | C11           | 64th Ave W at north end of Gold Park                                                         | Evaluate crossing need/options. Consider flashing beacon and marked crosswalk.                                                            | -                        |
| М | B50           | 176th St SW from 52nd<br>Ave W to 44th Ave W                                                 | Install AAA bikeway and high visibility crossing improvements across SR 99. Consider lane reduction and buffered or protected bike lanes. | Yes                      |
| N | B67           | 64th Ave W from SR 99 to<br>188th St SW                                                      | Install striped or buffered bike lanes, including high-<br>visibility crossing improvements across 196th St SW.                           | No                       |
| 0 | SRTS29        | 60th Ave W, Scriber Lake<br>Rd, and 58th Ave W from<br>208th St SW to Cedar<br>Valley school | Install new AAA bikeway connecting to Cedar Valley school. Upgrade existing striped bike lane segments to AAA facility.                   | Yes                      |
| Р | B45           | 180th St SW from SR 99 to<br>44th Ave W                                                      | Install new bikeway, including high visibility crossing improvements across SR 99                                                         | No                       |
| Q | B32           | 48th Ave W from 188th St<br>SW to 182nd Pl SW                                                | Install striped or buffered bike lanes                                                                                                    | No                       |
| R | B62           | 60th Ave W from SR 99 to<br>188th St SW                                                      | Install bi-directional bikeway. Consider upgrading sidewalk to sidepath on west side.                                                     | No                       |
| S | В5            | 48th Ave W from<br>Lynnwood Transit Center<br>to 194th St SW                                 | Install AAA bikeway and high visibility crossing improvements across 196th St SW. Upgrade existing striped bike lanes to AAA facility.    | Yes                      |
| Т | B2            | 196th St SW from 37th<br>Ave W to 24th Ave W                                                 | Install new bikeway. Consider sidepath or separated bike lanes given traffic speeds and volumes.                                          | No                       |