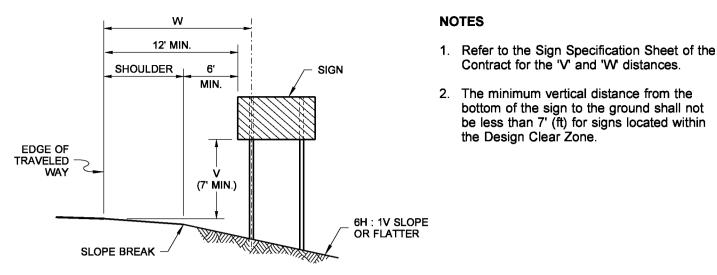

Contract for the 'V' and 'W' distances.

the Design Clear Zone.

bottom of the sign to the ground shall not be less than 7' (ft) for signs located within