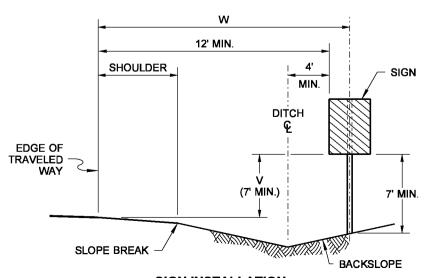

**SIGN INSTALLATION** IN DITCH SECTION

**MULTIPLE SIGN POST INSTALLATION** IN FILL SECTION

**GUIDE OR DIRECTIONAL SIGN WITH SECONDARY SIGN INSTALLATION ON EXPRESSWAYS AND FREEWAYS** 

**MULTIPLE SIGN POST INSTALLATION** IN DITCH SECTION

Contract for the 'V' and 'W' distances.

the Design Clear Zone.

bottom of the sign to the ground shall not be less than 7' (ft) for signs located within