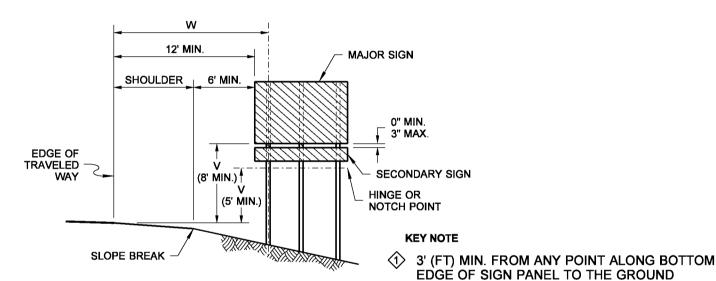

**SIGN INSTALLATION** IN DITCH SECTION

**MULTIPLE SIGN POST INSTALLATION** IN FILL SECTION

**GUIDE OR DIRECTIONAL SIGN WITH SECONDARY SIGN INSTALLATION ON EXPRESSWAYS AND FREEWAYS** 

**MULTIPLE SIGN POST INSTALLATION** IN DITCH SECTION

Contract for the 'V' and 'W' distances.

the Design Clear Zone.

bottom of the sign to the ground shall not be less than 7' (ft) for signs located within