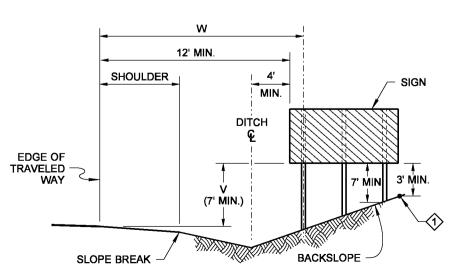

**SIGN INSTALLATION** IN DITCH SECTION

**MULTIPLE SIGN POST INSTALLATION** IN FILL SECTION

**GUIDE OR DIRECTIONAL SIGN WITH SECONDARY SIGN INSTALLATION ON EXPRESSWAYS AND FREEWAYS** 

**MULTIPLE SIGN POST INSTALLATION** IN DITCH SECTION

Contract for the 'V' and 'W' distances.

the Design Clear Zone.

bottom of the sign to the ground shall not be less than 7' (ft) for signs located within

## **GROUND-MOUNTED SIGN PLACEMENT**