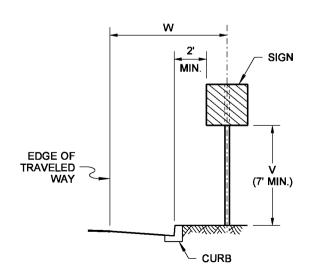

## SIGN INSTALLATION IN FILL SECTION

**SIGN INSTALLATION BEHIND TRAFFIC BARRIER** 

SIGN INSTALLATION IN CURB SECTION

**SIGN INSTALLATION ON STEEP FILL SLOPES** 

SIGN WITH SUPPLEMENTAL **PLAQUE INSTALLATION** IN FILL SECTION

Contract for the 'V' and 'W' distances.

the Design Clear Zone.

bottom of the sign to the ground shall not be less than 7' (ft) for signs located within