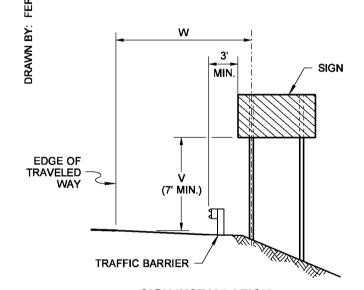

## SIGN INSTALLATION IN FILL SECTION

**SIGN INSTALLATION BEHIND TRAFFIC BARRIER** 

SIGN INSTALLATION IN CURB SECTION

**SIGN INSTALLATION ON STEEP FILL SLOPES** 

SIGN WITH SUPPLEMENTAL **PLAQUE INSTALLATION** IN FILL SECTION

Contract for the 'V' and 'W' distances.

the Design Clear Zone.

bottom of the sign to the ground shall not be less than 7' (ft) for signs located within