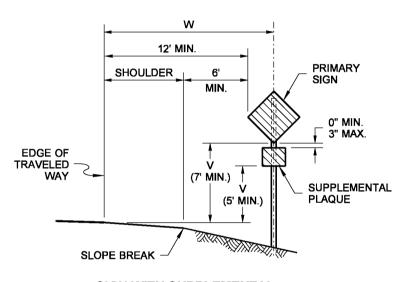

## SIGN INSTALLATION IN FILL SECTION

**SIGN INSTALLATION BEHIND TRAFFIC BARRIER** 

SIGN INSTALLATION IN CURB SECTION

**SIGN INSTALLATION ON STEEP FILL SLOPES** 

SIGN WITH SUPPLEMENTAL **PLAQUE INSTALLATION** IN FILL SECTION

Contract for the 'V' and 'W' distances.

the Design Clear Zone.

bottom of the sign to the ground shall not be less than 7' (ft) for signs located within