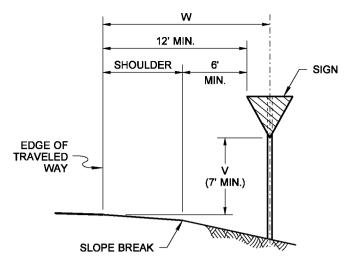

## SIGN INSTALLATION IN FILL SECTION

**SIGN INSTALLATION BEHIND TRAFFIC BARRIER** 

SIGN INSTALLATION IN CURB SECTION

**SIGN INSTALLATION ON STEEP FILL SLOPES** 

SIGN WITH SUPPLEMENTAL **PLAQUE INSTALLATION** IN FILL SECTION

Contract for the 'V' and 'W' distances.

the Design Clear Zone.

bottom of the sign to the ground shall not be less than 7' (ft) for signs located within