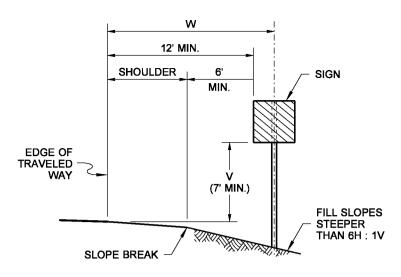

## SIGN INSTALLATION IN FILL SECTION

**SIGN INSTALLATION BEHIND TRAFFIC BARRIER** 

SIGN INSTALLATION IN CURB SECTION

**SIGN INSTALLATION ON STEEP FILL SLOPES** 

SIGN WITH SUPPLEMENTAL **PLAQUE INSTALLATION** IN FILL SECTION

Contract for the 'V' and 'W' distances.

the Design Clear Zone.

bottom of the sign to the ground shall not be less than 7' (ft) for signs located within