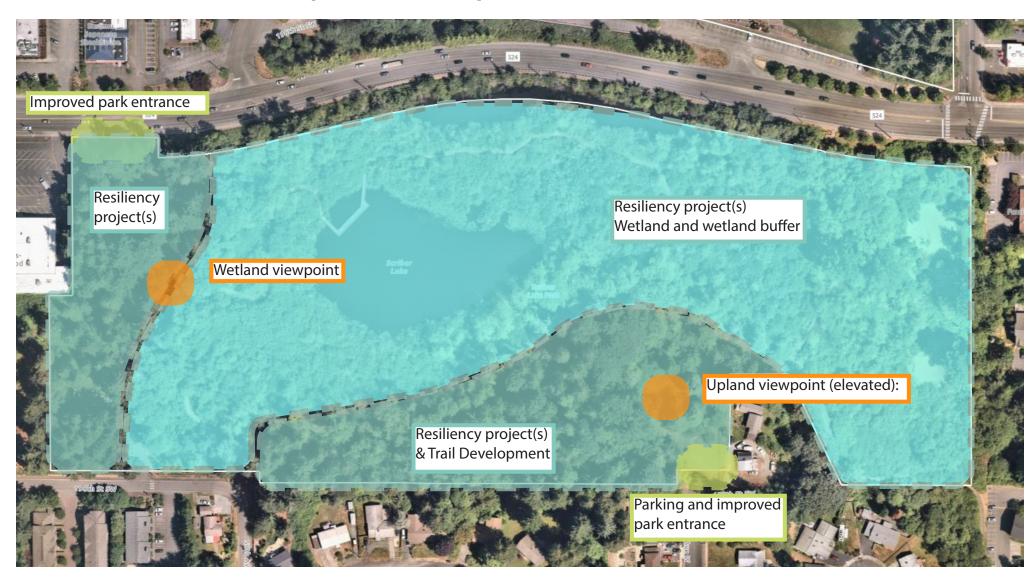

# 188TH STREET PROPERTY (5.04 acres)



### **DALEWAY PARK (7.04 acres)**







### GOLD PARK (6.45 acres)



# GOLF COURSE TRAIL (Corridor 3.96 acres; 2 miles)



## **HERITAGE PARK (7.65 acres)**



## LUND'S GULCH SOUTH (38.80 City acres + 18.98 MUGA acres)







### LYNNDALE PARK (44.31 acres)



### **MEADOWDALE NEIGHBORHOOD PARK (6.24 acres)**







### **MEADOWDALE PLAYFIELDS (24.08 acres)**



## MESIKA TRAIL & OPEN SPACE (5.04 acres; 0.3 miles)





### **NORTH LYNNWOOD PARK (6.15 acres)**



### **PIONEER PARK (5.43 acres)**





# ROWE PARK (2.31 acres)



## **SCRIBER CREEK OPEN SPACE (2.32 acres)**







## **SCRIBER CREEK PARK (3.84 acres)**







## **SCRIBER LAKE PARK (24.01 acres)**









### SPRAGUE'S POND PARK (4.26 acres)



# SPRUCE PARK (4.75 acres)







## **STADLER RIDGE PARK (1.98 acres)**



# VETERANS PARK (1.31 acre)



## WILCOX PARK (7.31 acres)



# [FUTURE] TOWN SQUARE PARK (1.65 acres)



Park development anticipated 2032/2033