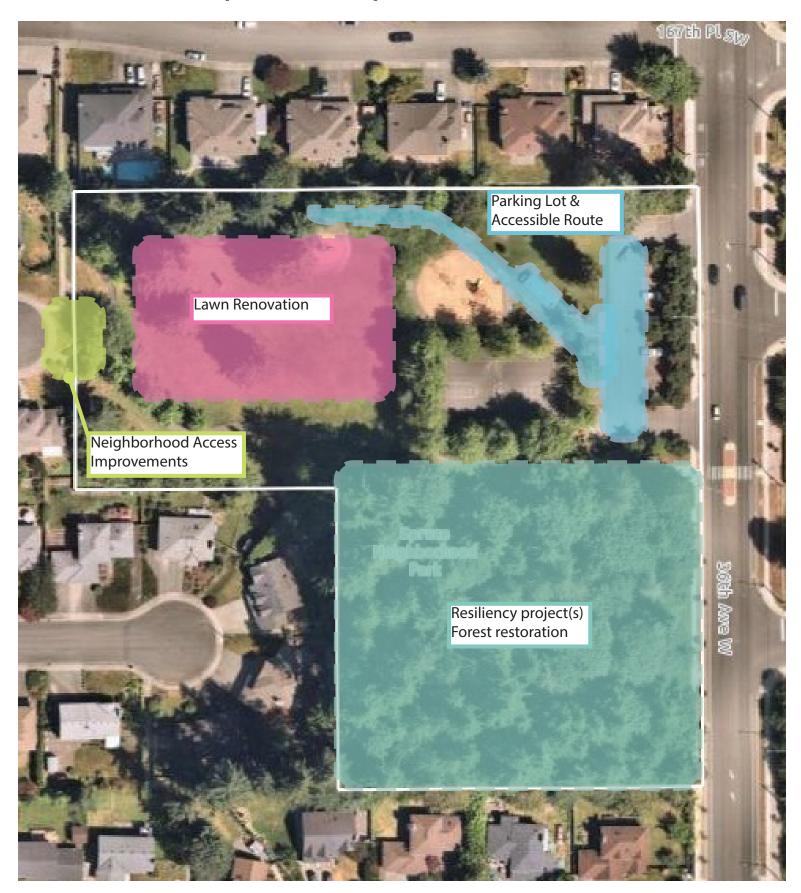

# 188TH STREET PROPERTY (5.04 acres)



### **DALEWAY PARK (7.04 acres)**







### GOLD PARK (6.45 acres)



# GOLF COURSE TRAIL (Corridor 3.96 acres; 2 miles)



## **HERITAGE PARK (7.65 acres)**



## LUND'S GULCH SOUTH (38.80 City acres + 18.98 MUGA acres)







### LYNNDALE PARK (44.31 acres)



### **MEADOWDALE NEIGHBORHOOD PARK (6.24 acres)**







### **MEADOWDALE PLAYFIELDS (24.08 acres)**



## MESIKA TRAIL & OPEN SPACE (5.04 acres; 0.3 miles)





### **NORTH LYNNWOOD PARK (6.15 acres)**



### **PIONEER PARK (5.43 acres)**





# ROWE PARK (2.31 acres)



## **SCRIBER CREEK OPEN SPACE (2.32 acres)**







## **SCRIBER CREEK PARK (3.84 acres)**







## **SCRIBER LAKE PARK (24.01 acres)**









### SPRAGUE'S POND PARK (4.26 acres)



# SPRUCE PARK (4.75 acres)







## **STADLER RIDGE PARK (1.98 acres)**



# VETERANS PARK (1.31 acre)



## WILCOX PARK (7.31 acres)



# [FUTURE] TOWN SQUARE PARK (1.65 acres)



Park development anticipated 2032/2033