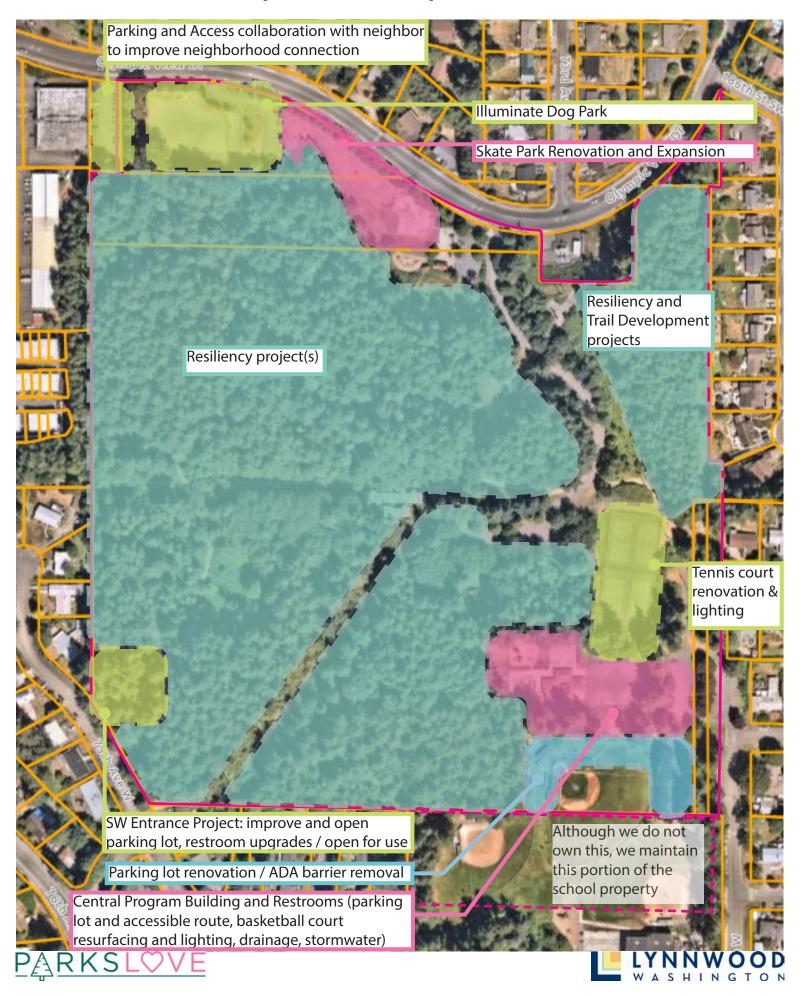

# 188TH STREET PROPERTY (5.04 acres)



### **DALEWAY PARK (7.04 acres)**







### GOLD PARK (6.45 acres)



# GOLF COURSE TRAIL (Corridor 3.96 acres; 2 miles)



## **HERITAGE PARK (7.65 acres)**



## LUND'S GULCH SOUTH (38.80 City acres + 18.98 MUGA acres)







### LYNNDALE PARK (44.31 acres)



### **MEADOWDALE NEIGHBORHOOD PARK (6.24 acres)**







### **MEADOWDALE PLAYFIELDS (24.08 acres)**



## MESIKA TRAIL & OPEN SPACE (5.04 acres; 0.3 miles)





### **NORTH LYNNWOOD PARK (6.15 acres)**



### **PIONEER PARK (5.43 acres)**





# ROWE PARK (2.31 acres)



## **SCRIBER CREEK OPEN SPACE (2.32 acres)**







## **SCRIBER CREEK PARK (3.84 acres)**







## **SCRIBER LAKE PARK (24.01 acres)**









### SPRAGUE'S POND PARK (4.26 acres)



# SPRUCE PARK (4.75 acres)







## **STADLER RIDGE PARK (1.98 acres)**



# VETERANS PARK (1.31 acre)



## WILCOX PARK (7.31 acres)



# [FUTURE] TOWN SQUARE PARK (1.65 acres)



Park development anticipated 2032/2033