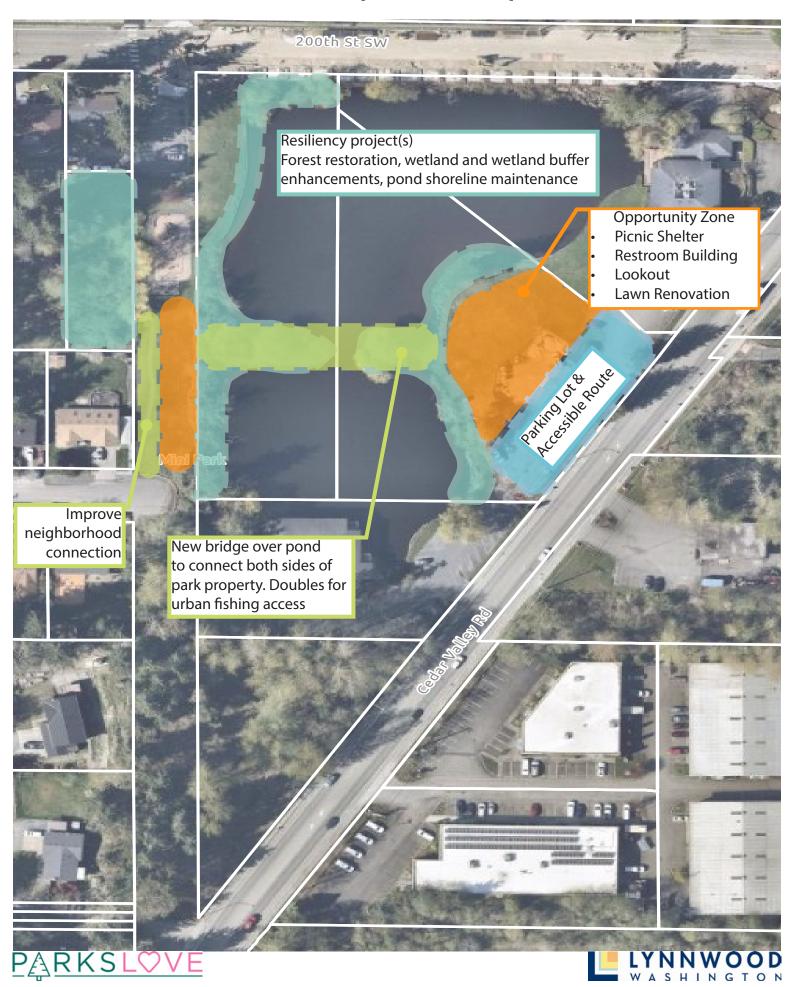

# 188TH STREET PROPERTY (5.04 acres)



### **DALEWAY PARK (7.04 acres)**







### GOLD PARK (6.45 acres)



# GOLF COURSE TRAIL (Corridor 3.96 acres; 2 miles)



## **HERITAGE PARK (7.65 acres)**



## LUND'S GULCH SOUTH (38.80 City acres + 18.98 MUGA acres)







### LYNNDALE PARK (44.31 acres)



### **MEADOWDALE NEIGHBORHOOD PARK (6.24 acres)**







### **MEADOWDALE PLAYFIELDS (24.08 acres)**



## MESIKA TRAIL & OPEN SPACE (5.04 acres; 0.3 miles)





### **NORTH LYNNWOOD PARK (6.15 acres)**



### **PIONEER PARK (5.43 acres)**





# ROWE PARK (2.31 acres)



## **SCRIBER CREEK OPEN SPACE (2.32 acres)**







## **SCRIBER CREEK PARK (3.84 acres)**







## **SCRIBER LAKE PARK (24.01 acres)**









### SPRAGUE'S POND PARK (4.26 acres)



# SPRUCE PARK (4.75 acres)







## **STADLER RIDGE PARK (1.98 acres)**



# VETERANS PARK (1.31 acre)



## WILCOX PARK (7.31 acres)



# [FUTURE] TOWN SQUARE PARK (1.65 acres)



Park development anticipated 2032/2033