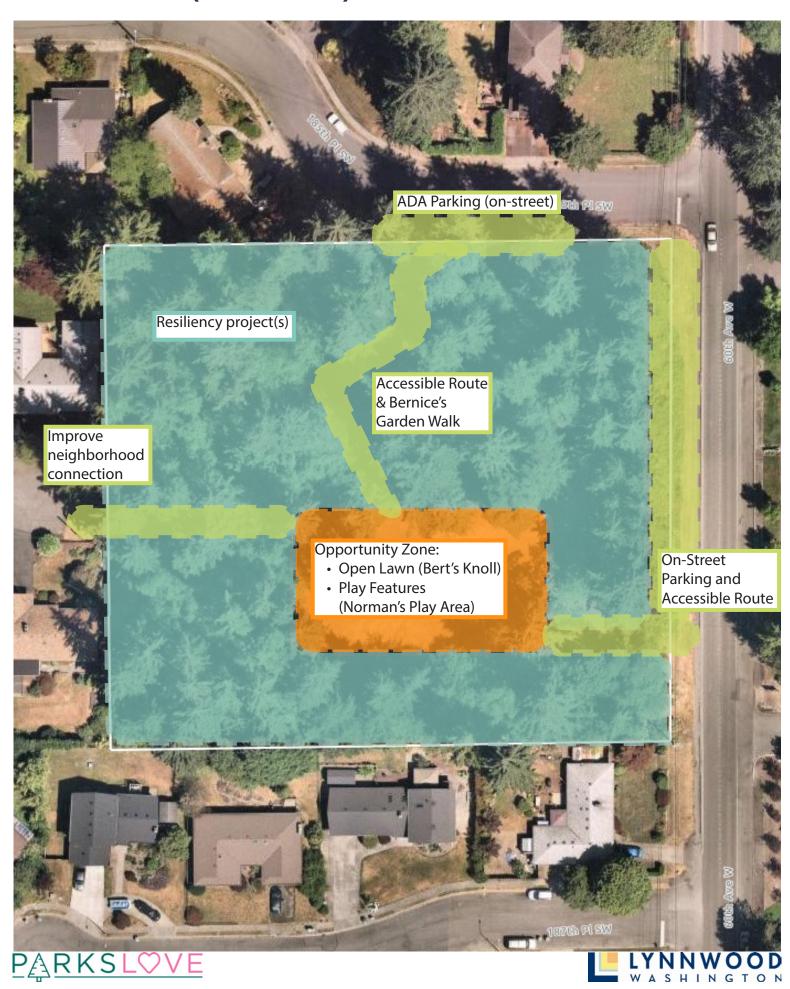

# 188TH STREET PROPERTY (5.04 acres)



### **DALEWAY PARK (7.04 acres)**







### GOLD PARK (6.45 acres)



# GOLF COURSE TRAIL (Corridor 3.96 acres; 2 miles)



## **HERITAGE PARK (7.65 acres)**



## LUND'S GULCH SOUTH (38.80 City acres + 18.98 MUGA acres)







### LYNNDALE PARK (44.31 acres)



### **MEADOWDALE NEIGHBORHOOD PARK (6.24 acres)**







### **MEADOWDALE PLAYFIELDS (24.08 acres)**



## MESIKA TRAIL & OPEN SPACE (5.04 acres; 0.3 miles)





### **NORTH LYNNWOOD PARK (6.15 acres)**



### **PIONEER PARK (5.43 acres)**





# ROWE PARK (2.31 acres)



## **SCRIBER CREEK OPEN SPACE (2.32 acres)**







## **SCRIBER CREEK PARK (3.84 acres)**







## **SCRIBER LAKE PARK (24.01 acres)**









### SPRAGUE'S POND PARK (4.26 acres)



# SPRUCE PARK (4.75 acres)







## **STADLER RIDGE PARK (1.98 acres)**



# VETERANS PARK (1.31 acre)



## WILCOX PARK (7.31 acres)



# [FUTURE] TOWN SQUARE PARK (1.65 acres)



Park development anticipated 2032/2033