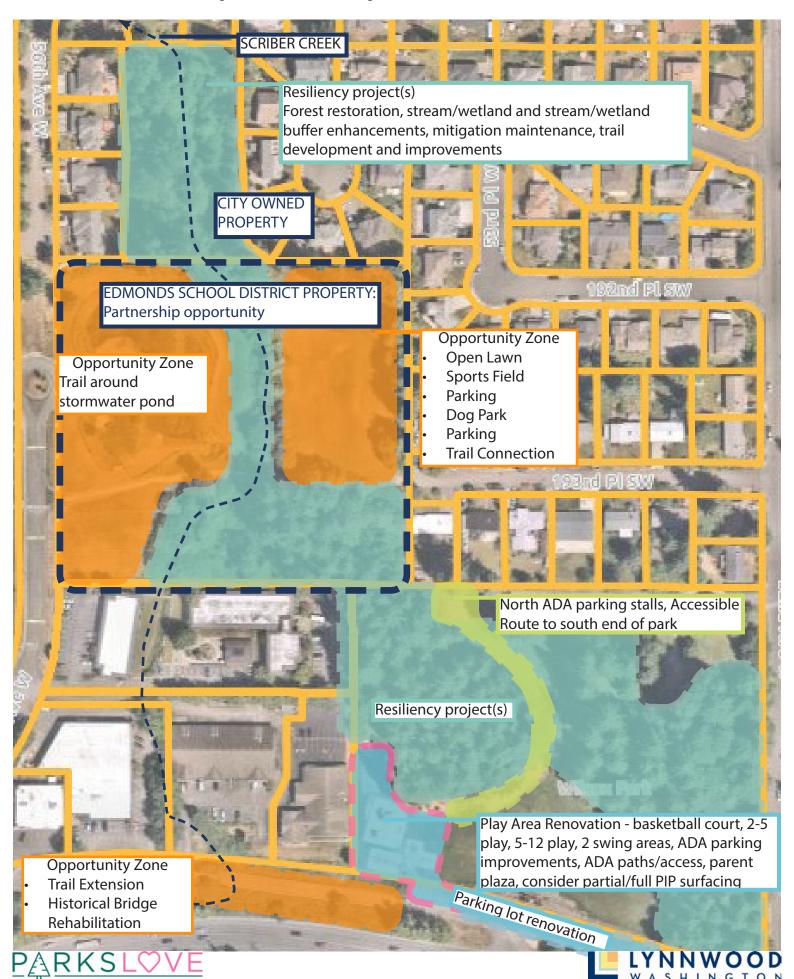

5 acres)



# GOLF COURSE TRAIL (Corridor 3.96 acres; 2 miles)



## **HERITAGE PARK (7.65 acres)**



## LUND'S GULCH SOUTH (38.80 City acres + 18.98 MUGA acres)







### LYNNDALE PARK (44.31 acres)



### **MEADOWDALE NEIGHBORHOOD PARK (6.24 acres)**







### **MEADOWDALE PLAYFIELDS (24.08 acres)**



## MESIKA TRAIL & OPEN SPACE (5.04 acres; 0.3 miles)





### **NORTH LYNNWOOD PARK (6.15 acres)**



### **PIONEER PARK (5.43 acres)**





# ROWE PARK (2.31 acres)



## **SCRIBER CREEK OPEN SPACE (2.32 acres)**







## **SCRIBER CREEK PARK (3.84 acres)**







## **SCRIBER LAKE PARK (24.01 acres)**









### SPRAGUE'S POND PARK (4.26 acres)



# SPRUCE PARK (4.75 acres)







## **STADLER RIDGE PARK (1.98 acres)**



# VETERANS PARK (1.31 acre)



## WILCOX PARK (7.31 acres)



# [FUTURE] TOWN SQUARE PARK (1.65 acres)



Park development anticipated 2032/2033