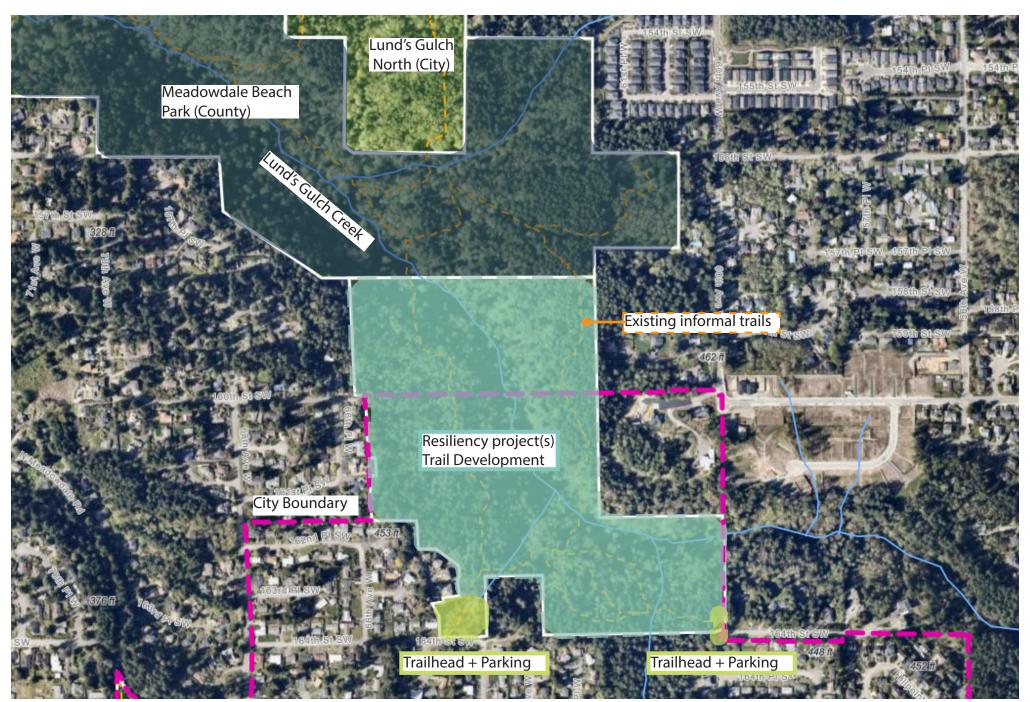

# 188TH STREET PROPERTY (5.04 acres)



### **DALEWAY PARK (7.04 acres)**







### GOLD PARK (6.45 acres)



# GOLF COURSE TRAIL (Corridor 3.96 acres; 2 miles)



## **HERITAGE PARK (7.65 acres)**



## LUND'S GULCH SOUTH (38.80 City acres + 18.98 MUGA acres)







### LYNNDALE PARK (44.31 acres)



### **MEADOWDALE NEIGHBORHOOD PARK (6.24 acres)**







### **MEADOWDALE PLAYFIELDS (24.08 acres)**



## MESIKA TRAIL & OPEN SPACE (5.04 acres; 0.3 miles)





### **NORTH LYNNWOOD PARK (6.15 acres)**



### **PIONEER PARK (5.43 acres)**





# ROWE PARK (2.31 acres)



## **SCRIBER CREEK OPEN SPACE (2.32 acres)**







## **SCRIBER CREEK PARK (3.84 acres)**







## **SCRIBER LAKE PARK (24.01 acres)**









### SPRAGUE'S POND PARK (4.26 acres)



# SPRUCE PARK (4.75 acres)







## **STADLER RIDGE PARK (1.98 acres)**



# VETERANS PARK (1.31 acre)



## WILCOX PARK (7.31 acres)



# [FUTURE] TOWN SQUARE PARK (1.65 acres)



Park development anticipated 2032/2033