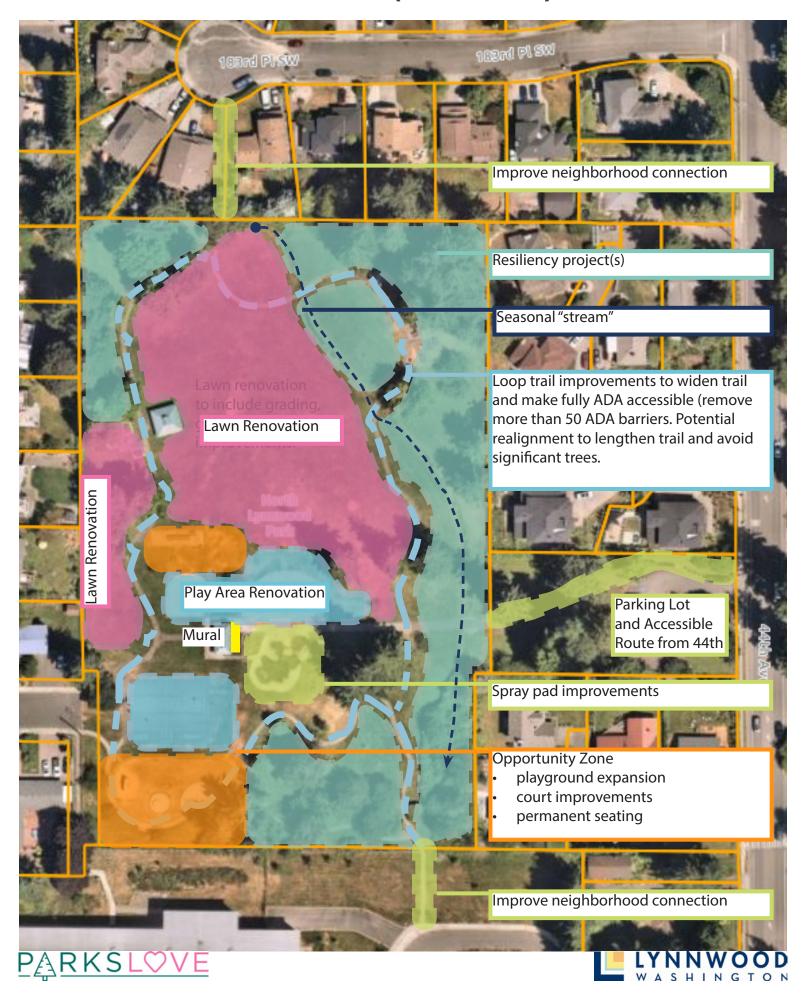

# 188TH STREET PROPERTY (5.04 acres)



### **DALEWAY PARK (7.04 acres)**







### GOLD PARK (6.45 acres)



# GOLF COURSE TRAIL (Corridor 3.96 acres; 2 miles)



## **HERITAGE PARK (7.65 acres)**



## LUND'S GULCH SOUTH (38.80 City acres + 18.98 MUGA acres)







### LYNNDALE PARK (44.31 acres)



### **MEADOWDALE NEIGHBORHOOD PARK (6.24 acres)**







### **MEADOWDALE PLAYFIELDS (24.08 acres)**



## MESIKA TRAIL & OPEN SPACE (5.04 acres; 0.3 miles)





### **NORTH LYNNWOOD PARK (6.15 acres)**



### **PIONEER PARK (5.43 acres)**





# ROWE PARK (2.31 acres)



## **SCRIBER CREEK OPEN SPACE (2.32 acres)**







## **SCRIBER CREEK PARK (3.84 acres)**







## **SCRIBER LAKE PARK (24.01 acres)**









### SPRAGUE'S POND PARK (4.26 acres)



# SPRUCE PARK (4.75 acres)







## **STADLER RIDGE PARK (1.98 acres)**



# VETERANS PARK (1.31 acre)



## WILCOX PARK (7.31 acres)



# [FUTURE] TOWN SQUARE PARK (1.65 acres)



Park development anticipated 2032/2033