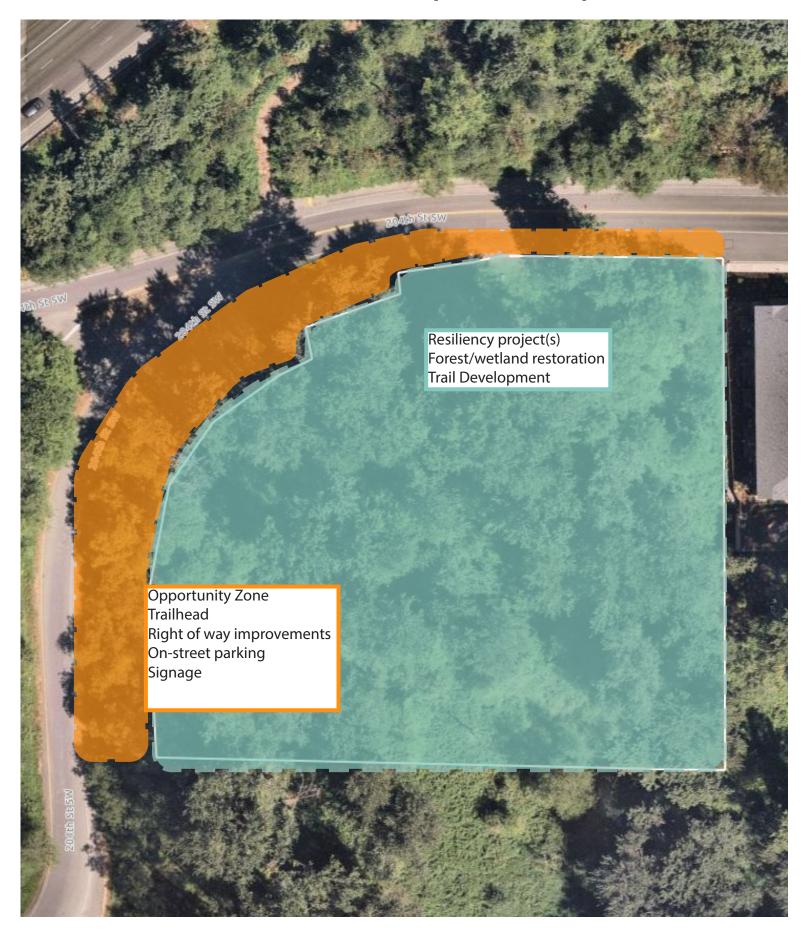

# 188TH STREET PROPERTY (5.04 acres)



### **DALEWAY PARK (7.04 acres)**







### GOLD PARK (6.45 acres)



# GOLF COURSE TRAIL (Corridor 3.96 acres; 2 miles)



## **HERITAGE PARK (7.65 acres)**



## LUND'S GULCH SOUTH (38.80 City acres + 18.98 MUGA acres)







### LYNNDALE PARK (44.31 acres)



### **MEADOWDALE NEIGHBORHOOD PARK (6.24 acres)**







### **MEADOWDALE PLAYFIELDS (24.08 acres)**



## MESIKA TRAIL & OPEN SPACE (5.04 acres; 0.3 miles)





### **NORTH LYNNWOOD PARK (6.15 acres)**



### **PIONEER PARK (5.43 acres)**





# ROWE PARK (2.31 acres)



## **SCRIBER CREEK OPEN SPACE (2.32 acres)**







## **SCRIBER CREEK PARK (3.84 acres)**







## **SCRIBER LAKE PARK (24.01 acres)**









### SPRAGUE'S POND PARK (4.26 acres)



# SPRUCE PARK (4.75 acres)







## **STADLER RIDGE PARK (1.98 acres)**



# VETERANS PARK (1.31 acre)



## WILCOX PARK (7.31 acres)



# [FUTURE] TOWN SQUARE PARK (1.65 acres)



Park development anticipated 2032/2033