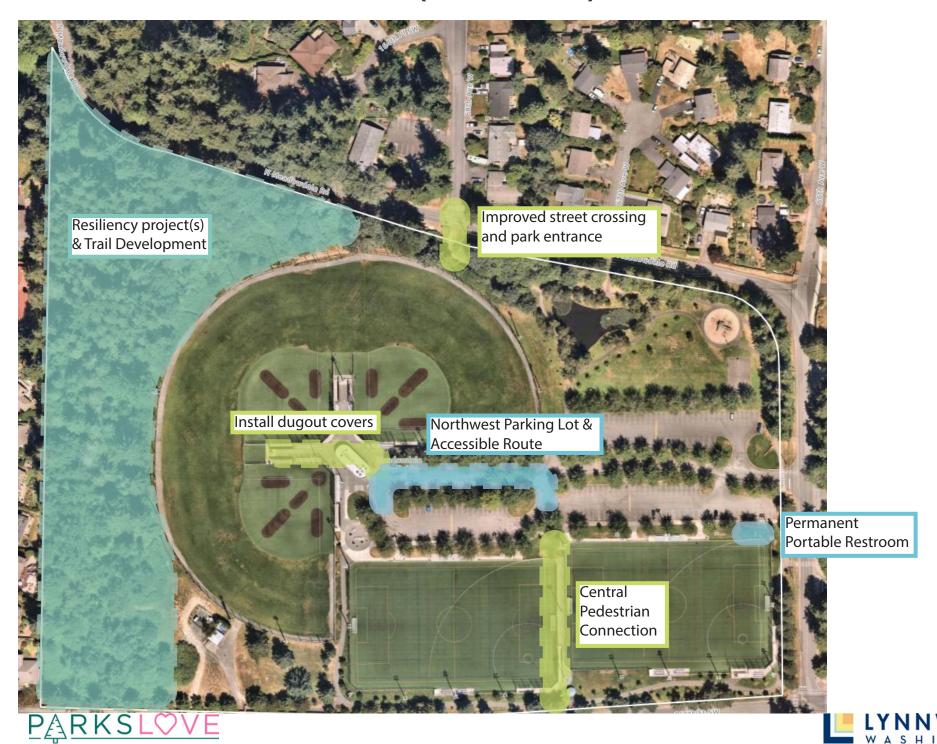

# 188TH STREET PROPERTY (5.04 acres)



### **DALEWAY PARK (7.04 acres)**







### GOLD PARK (6.45 acres)



# GOLF COURSE TRAIL (Corridor 3.96 acres; 2 miles)



## **HERITAGE PARK (7.65 acres)**



## LUND'S GULCH SOUTH (38.80 City acres + 18.98 MUGA acres)







### LYNNDALE PARK (44.31 acres)



### **MEADOWDALE NEIGHBORHOOD PARK (6.24 acres)**







### **MEADOWDALE PLAYFIELDS (24.08 acres)**



## MESIKA TRAIL & OPEN SPACE (5.04 acres; 0.3 miles)





### **NORTH LYNNWOOD PARK (6.15 acres)**



### **PIONEER PARK (5.43 acres)**





# ROWE PARK (2.31 acres)



## **SCRIBER CREEK OPEN SPACE (2.32 acres)**







## **SCRIBER CREEK PARK (3.84 acres)**







## **SCRIBER LAKE PARK (24.01 acres)**









### SPRAGUE'S POND PARK (4.26 acres)



# SPRUCE PARK (4.75 acres)







## **STADLER RIDGE PARK (1.98 acres)**



# VETERANS PARK (1.31 acre)



## WILCOX PARK (7.31 acres)



# [FUTURE] TOWN SQUARE PARK (1.65 acres)



Park development anticipated 2032/2033