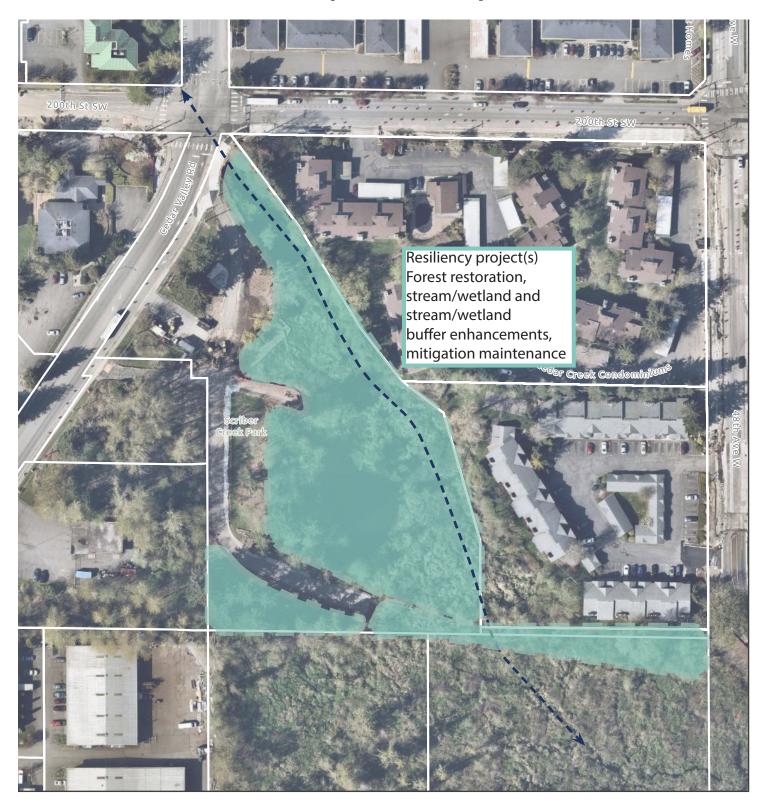

# 188TH STREET PROPERTY (5.04 acres)



### **DALEWAY PARK (7.04 acres)**







### GOLD PARK (6.45 acres)



# GOLF COURSE TRAIL (Corridor 3.96 acres; 2 miles)



## **HERITAGE PARK (7.65 acres)**



## LUND'S GULCH SOUTH (38.80 City acres + 18.98 MUGA acres)







### LYNNDALE PARK (44.31 acres)



### **MEADOWDALE NEIGHBORHOOD PARK (6.24 acres)**







### **MEADOWDALE PLAYFIELDS (24.08 acres)**



## MESIKA TRAIL & OPEN SPACE (5.04 acres; 0.3 miles)





### **NORTH LYNNWOOD PARK (6.15 acres)**



### **PIONEER PARK (5.43 acres)**





# ROWE PARK (2.31 acres)



## **SCRIBER CREEK OPEN SPACE (2.32 acres)**







## **SCRIBER CREEK PARK (3.84 acres)**







## **SCRIBER LAKE PARK (24.01 acres)**









### SPRAGUE'S POND PARK (4.26 acres)



# SPRUCE PARK (4.75 acres)







## **STADLER RIDGE PARK (1.98 acres)**



# VETERANS PARK (1.31 acre)



## WILCOX PARK (7.31 acres)



# [FUTURE] TOWN SQUARE PARK (1.65 acres)



Park development anticipated 2032/2033