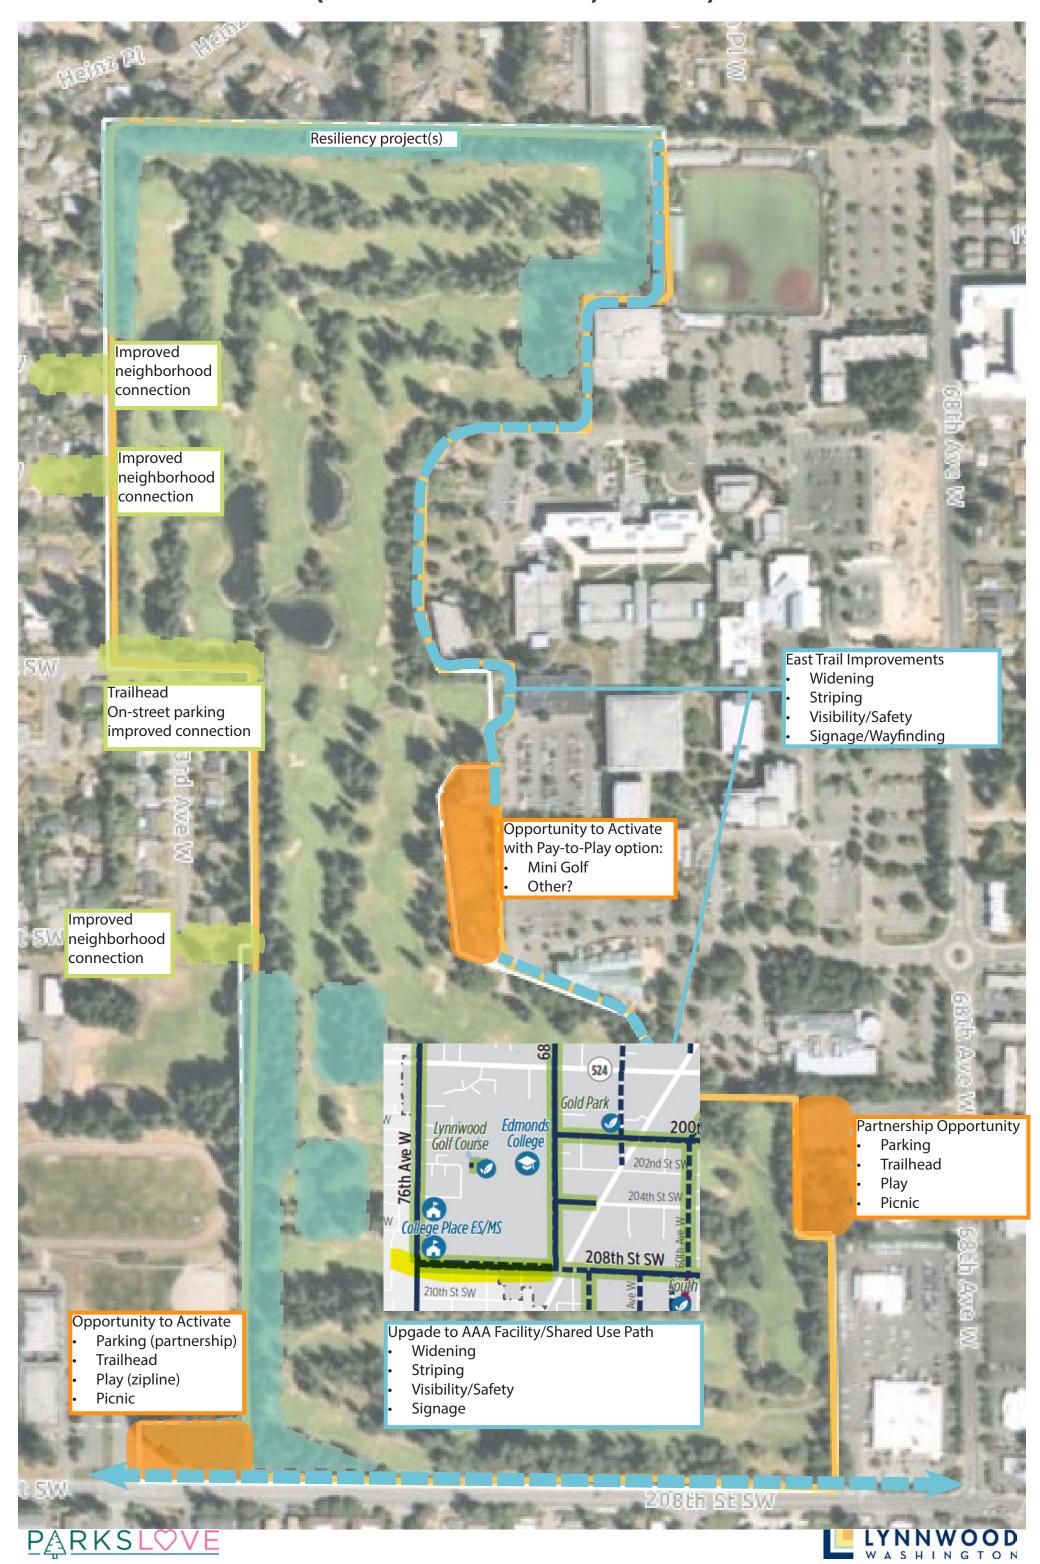

# 188TH STREET PROPERTY (5.04 acres)



### **DALEWAY PARK (7.04 acres)**







### GOLD PARK (6.45 acres)



# GOLF COURSE TRAIL (Corridor 3.96 acres; 2 miles)



## **HERITAGE PARK (7.65 acres)**



## LUND'S GULCH SOUTH (38.80 City acres + 18.98 MUGA acres)







### LYNNDALE PARK (44.31 acres)



### **MEADOWDALE NEIGHBORHOOD PARK (6.24 acres)**







### **MEADOWDALE PLAYFIELDS (24.08 acres)**



## MESIKA TRAIL & OPEN SPACE (5.04 acres; 0.3 miles)





### **NORTH LYNNWOOD PARK (6.15 acres)**



### **PIONEER PARK (5.43 acres)**





# ROWE PARK (2.31 acres)



## **SCRIBER CREEK OPEN SPACE (2.32 acres)**







## **SCRIBER CREEK PARK (3.84 acres)**







## **SCRIBER LAKE PARK (24.01 acres)**









### SPRAGUE'S POND PARK (4.26 acres)



# SPRUCE PARK (4.75 acres)







## **STADLER RIDGE PARK (1.98 acres)**



# VETERANS PARK (1.31 acre)



## WILCOX PARK (7.31 acres)



# [FUTURE] TOWN SQUARE PARK (1.65 acres)



Park development a