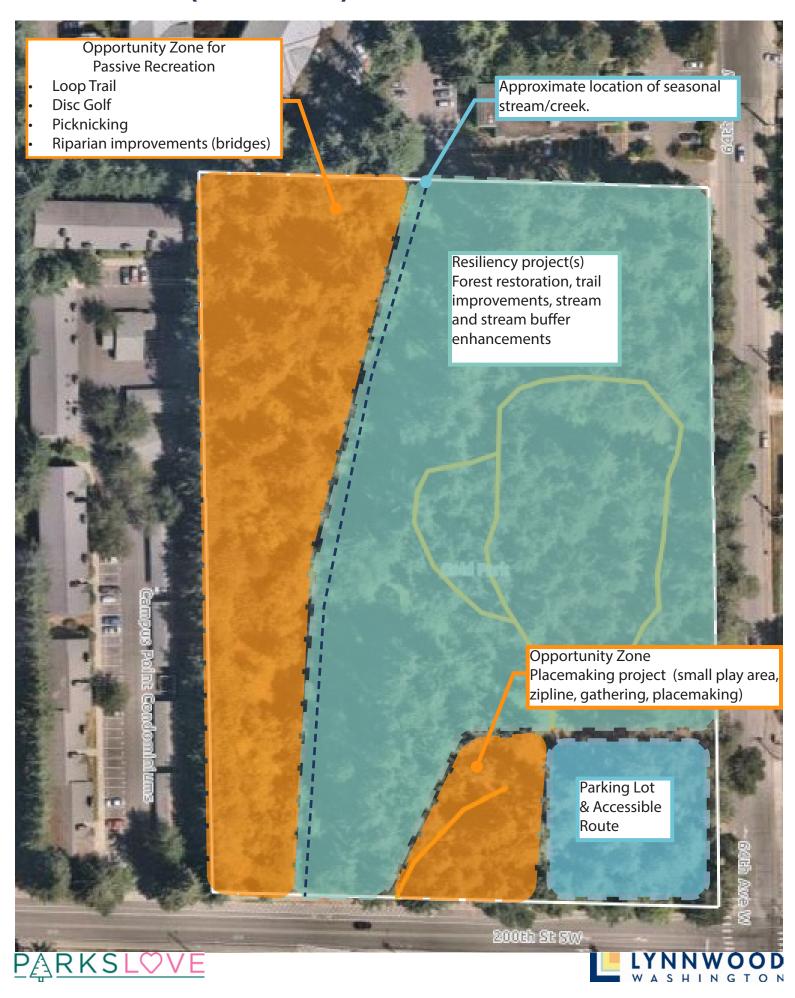

# 188TH STREET PROPERTY (5.04 acres)



### **DALEWAY PARK (7.04 acres)**







### GOLD PARK (6.45 acres)



# GOLF COURSE TRAIL (Corridor 3.96 acres; 2 miles)



## **HERITAGE PARK (7.65 acres)**



## LUND'S GULCH SOUTH (38.80 City acres + 18.98 MUGA acres)







### LYNNDALE PARK (44.31 acres)



### **MEADOWDALE NEIGHBORHOOD PARK (6.24 acres)**







### **MEADOWDALE PLAYFIELDS (24.08 acres)**



## MESIKA TRAIL & OPEN SPACE (5.04 acres; 0.3 miles)





### **NORTH LYNNWOOD PARK (6.15 acres)**



### **PIONEER PARK (5.43 acres)**





# ROWE PARK (2.31 acres)



## **SCRIBER CREEK OPEN SPACE (2.32 acres)**







## **SCRIBER CREEK PARK (3.84 acres)**







## **SCRIBER LAKE PARK (24.01 acres)**









### SPRAGUE'S POND PARK (4.26 acres)



# SPRUCE PARK (4.75 acres)







## **STADLER RIDGE PARK (1.98 acres)**



# VETERANS PARK (1.31 acre)



## WILCOX PARK (7.31 acres)



# [FUTUR