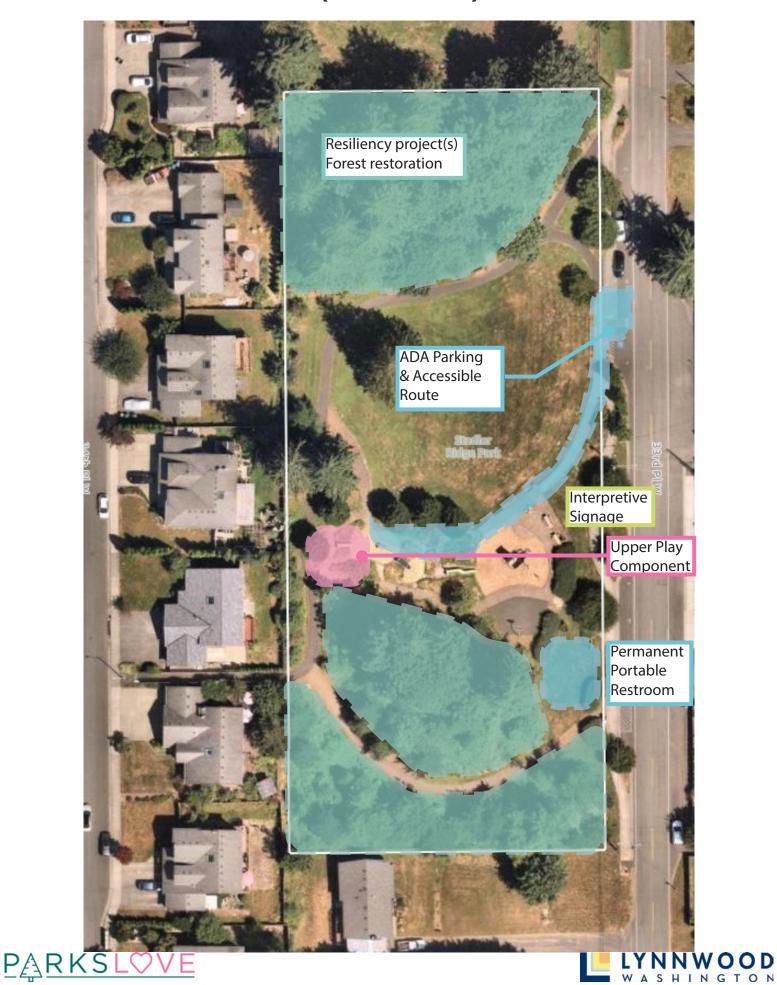

### **DALEWAY PARK (7.04 acres)**







### GOLD PARK (6.45 acres)



# GOLF COURSE TRAIL (Corridor 3.96 acres; 2 miles)



## **HERITAGE PARK (7.65 acres)**



## LUND'S GULCH SOUTH (38.80 City acres + 18.98 MUGA acres)







### LYNNDALE PARK (44.31 acres)



### **MEADOWDALE NEIGHBORHOOD PARK (6.24 acres)**







### **MEADOWDALE PLAYFIELDS (24.08 acres)**



## MESIKA TRAIL & OPEN SPACE (5.04 acres; 0.3 miles)





### **NORTH LYNNWOOD PARK (6.15 acres)**



### **PIONEER PARK (5.43 acres)**





# ROWE PARK (2.31 acres)



## **SCRIBER CREEK OPEN SPACE (2.32 acres)**







## **SCRIBER CREEK PARK (3.84 acres)**







## **SCRIBER LAKE PARK (24.01 acres)**









### SPRAGUE'S POND PARK (4.26 acres)



# SPRUCE PARK (4.75 acres)







## **STADLER RIDGE PARK (1.98 acres)**



# VETERANS PARK (1.31 acre)



## WILCOX PARK (7.31 acres)



# [FUTURE] TOWN SQUARE PARK (1.65 acres)



Park development anticipated 2032/2033