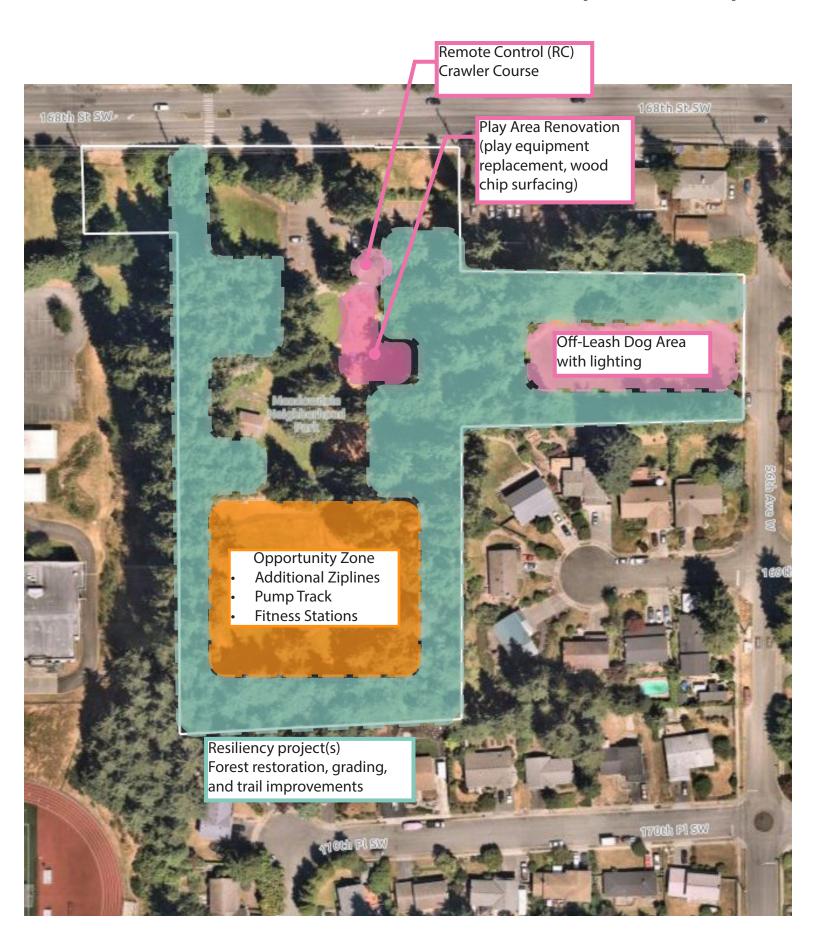

# 188TH STREET PROPERTY (5.04 acres)



### **DALEWAY PARK (7.04 acres)**







### GOLD PARK (6.45 acres)



# GOLF COURSE TRAIL (Corridor 3.96 acres; 2 miles)



## **HERITAGE PARK (7.65 acres)**



## LUND'S GULCH SOUTH (38.80 City acres + 18.98 MUGA acres)







### LYNNDALE PARK (44.31 acres)



### **MEADOWDALE NEIGHBORHOOD PARK (6.24 acres)**







### **MEADOWDALE PLAYFIELDS (24.08 acres)**



## MESIKA TRAIL & OPEN SPACE (5.04 acres; 0.3 miles)





### **NORTH LYNNWOOD PARK (6.15 acres)**



### **PIONEER PARK (5.43 acres)**





# ROWE PARK (2.31 acres)



## **SCRIBER CREEK OPEN SPACE (2.32 acres)**







## **SCRIBER CREEK PARK (3.84 acres)**







## **SCRIBER LAKE PARK (24.01 acres)**









### SPRAGUE'S POND PARK (4.26 acres)



# SPRUCE PARK (4.75 acres)







## **STADLER RIDGE PARK (1.98 acres)**



# VETERANS PARK (1.31 acre)



## WILCOX PARK (7.31 acres)



# [FUTURE] TOWN SQUARE PARK (1.65 acres)



Park development anticipated 2032/2033