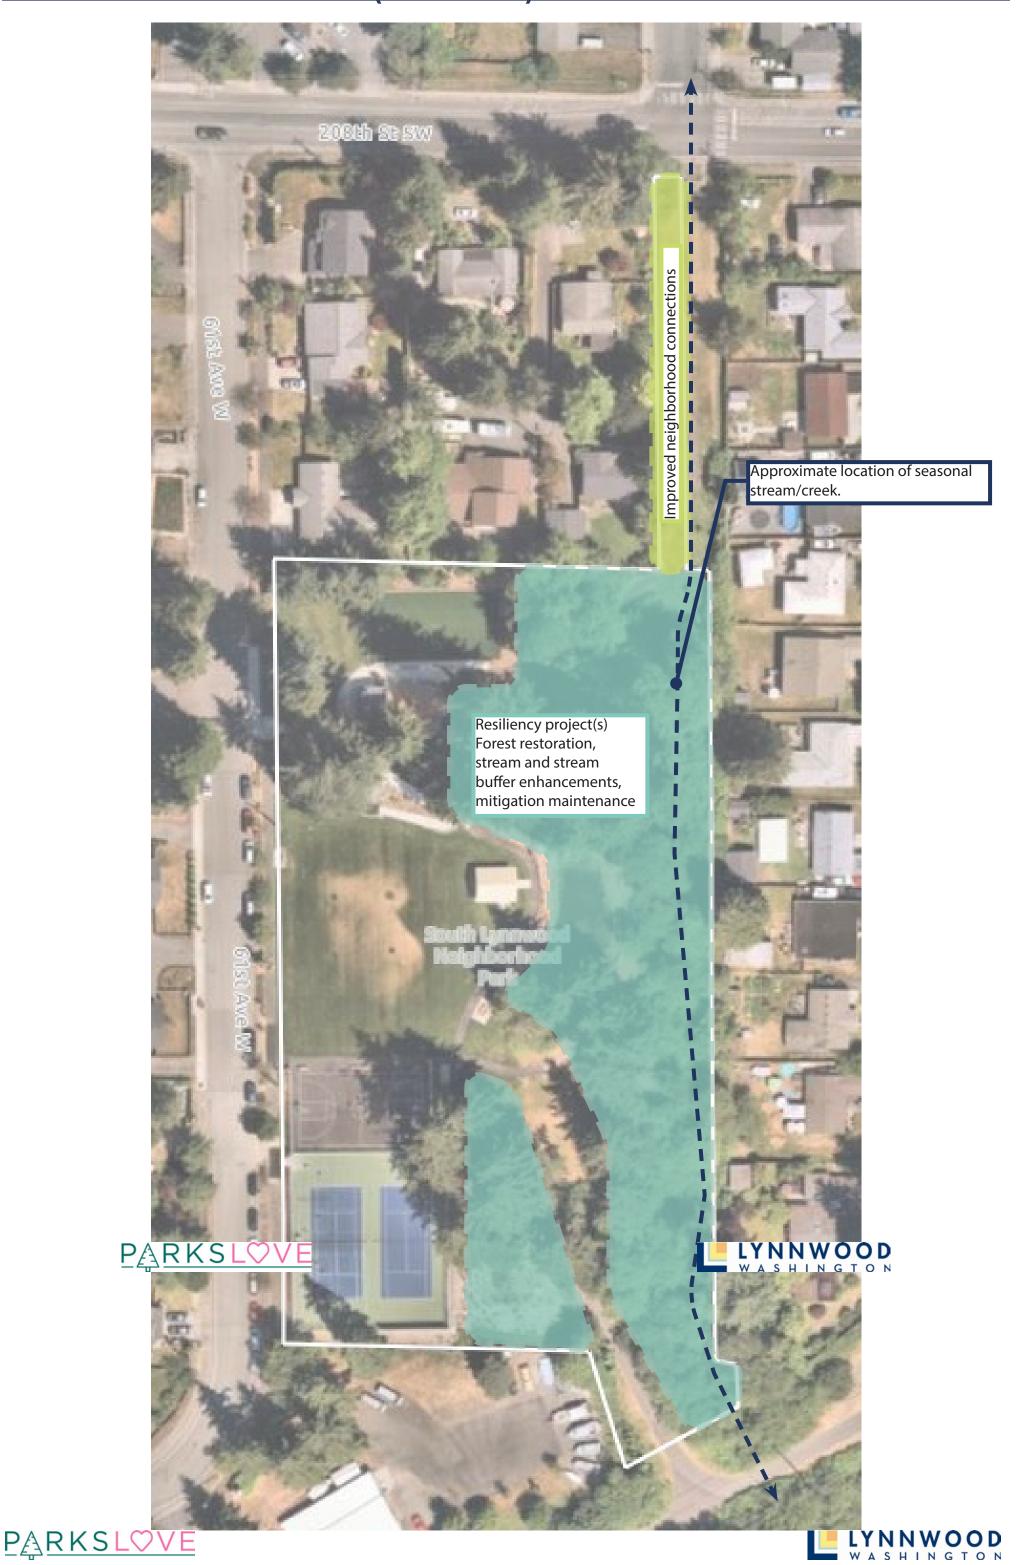

# 188TH STREET PROPERTY (5.04 acres)



### **DALEWAY PARK (7.04 acres)**







### GOLD PARK (6.45 acres)



# GOLF COURSE TRAIL (Corridor 3.96 acres; 2 miles)



## **HERITAGE PARK (7.65 acres)**



## LUND'S GULCH SOUTH (38.80 City acres + 18.98 MUGA acres)







### LYNNDALE PARK (44.31 acres)



### **MEADOWDALE NEIGHBORHOOD PARK (6.24 acres)**







### **MEADOWDALE PLAYFIELDS (24.08 acres)**



## MESIKA TRAIL & OPEN SPACE (5.04 acres; 0.3 miles)





### **NORTH LYNNWOOD PARK (6.15 acres)**



### **PIONEER PARK (5.43 acres)**





# ROWE PARK (2.31 acres)



## **SCRIBER CREEK OPEN SPACE (2.32 acres)**







## **SCRIBER CREEK PARK (3.84 acres)**







## **SCRIBER LAKE PARK (24.01 acres)**









### SPRAGUE'S POND PARK (4.26 acres)



# SPRUCE PARK (4.75 acres)







## **STADLER RIDGE PARK (1.98 acres)**



# VETERANS PARK (1.31 acre)



## WILCOX PARK (7.31 acres)



# [FUTURE] TOWN SQUARE PARK (1.65 acres)



Park development anticipated 2032/2033