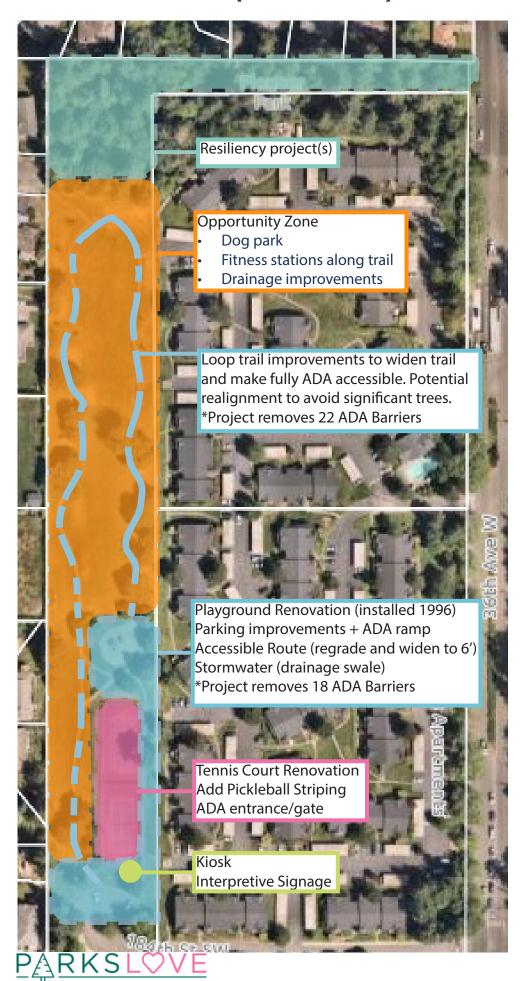

# 188TH STREET PROPERTY (5.04 acres)



### **DALEWAY PARK (7.04 acres)**







### GOLD PARK (6.45 acres)



# GOLF COURSE TRAIL (Corridor 3.96 acres; 2 miles)



## **HERITAGE PARK (7.65 acres)**



## LUND'S GULCH SOUTH (38.80 City acres + 18.98 MUGA acres)







### LYNNDALE PARK (44.31 acres)



### **MEADOWDALE NEIGHBORHOOD PARK (6.24 acres)**







### **MEADOWDALE PLAYFIELDS (24.08 acres)**



## MESIKA TRAIL & OPEN SPACE (5.04 acres; 0.3 miles)





### **NORTH LYNNWOOD PARK (6.15 acres)**



### **PIONEER PARK (5.43 acres)**





# ROWE PARK (2.31 acres)



## **SCRIBER CREEK OPEN SPACE (2.32 acres)**







## **SCRIBER CREEK PARK (3.84 acres)**







## **SCRIBER LAKE PARK (24.01 acres)**









### SPRAGUE'S POND PARK (4.26 acres)



# SPRUCE PARK (4.75 acres)







## **STADLER RIDGE PARK (1.98 acres)**



# VETERANS PARK (1.31 acre)



## WILCOX PARK (7.31 acres)



# [FUTURE] TOWN SQUARE PARK (1.65 acres)



Park development anticipated 2032/2033