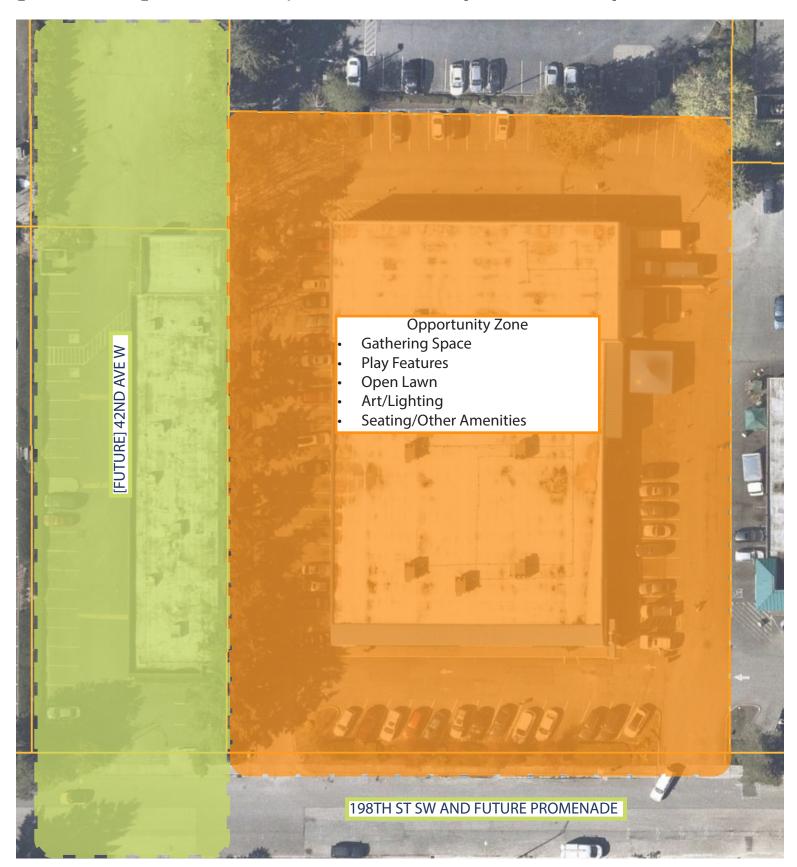

# [FUTURE] TOWN SQUARE PARK (1.65 acres)

Park development anticipated 2032/2033