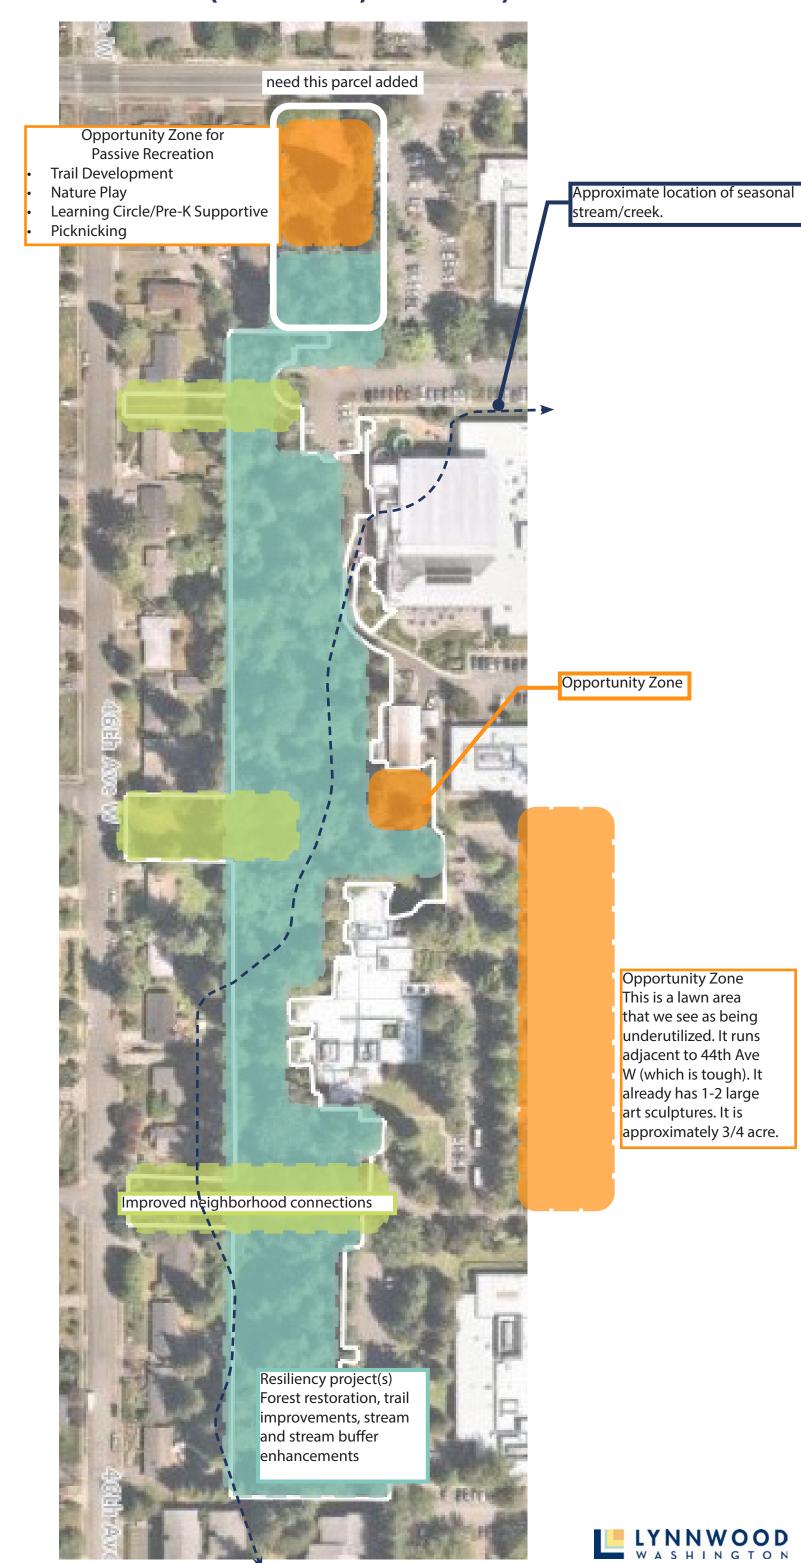

# 188TH STREET PROPERTY (5.04 acres)



### **DALEWAY PARK (7.04 acres)**







### GOLD PARK (6.45 acres)



# GOLF COURSE TRAIL (Corridor 3.96 acres; 2 miles)



## **HERITAGE PARK (7.65 acres)**



## LUND'S GULCH SOUTH (38.80 City acres + 18.98 MUGA acres)







### LYNNDALE PARK (44.31 acres)



### **MEADOWDALE NEIGHBORHOOD PARK (6.24 acres)**







### **MEADOWDALE PLAYFIELDS (24.08 acres)**



## MESIKA TRAIL & OPEN SPACE (5.04 acres; 0.3 miles)





### **NORTH LYNNWOOD PARK (6.15 acres)**



### **PIONEER PARK (5.43 acres)**





# ROWE PARK (2.31 acres)



## **SCRIBER CREEK OPEN SPACE (2.32 acres)**







## **SCRIBER CREEK PARK (3.84 acres)**







## **SCRIBER LAKE PARK (24.01 acres)**









### SPRAGUE'S POND PARK (4.26 acres)



# SPRUCE PARK (4.75 acres)







## **STADLER RIDGE PARK (1.98 acres)**



# VETERANS PARK (1.31 acre)



## WILCOX PARK (7.31 acres)



# [FUTURE] TOWN SQUARE PARK (1.65 acres)



Park development anticipated 2032/2033