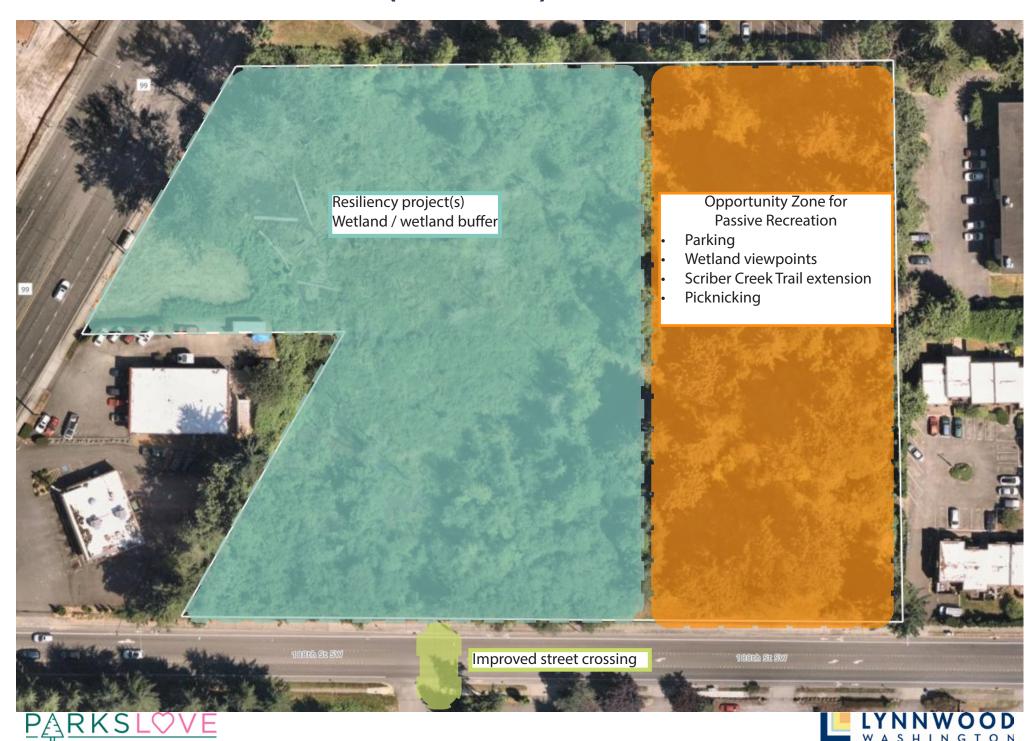

# 188TH STREET PROPERTY (5.04 acres)



### **DALEWAY PARK (7.04 acres)**







### GOLD PARK (6.45 acres)



# GOLF COURSE TRAIL (Corridor 3.96 acres; 2 miles)



## **HERITAGE PARK (7.65 acres)**



## LUND'S GULCH SOUTH (38.80 City acres + 18.98 MUGA acres)







### LYNNDALE PARK (44.31 acres)



### **MEADOWDALE NEIGHBORHOOD PARK (6.24 acres)**







### **MEADOWDALE PLAYFIELDS (24.08 acres)**



## MESIKA TRAIL & OPEN SPACE (5.04 acres; 0.3 miles)





### **NORTH LYNNWOOD PARK (6.15 acres)**



### **PIONEER PARK (5.43 acres)**





# ROWE PARK (2.31 acres)



## **SCRIBER CREEK OPEN SPACE (2.32 acres)**







## **SCRIBER CREEK PARK (3.84 acres)**







## **SCRIBER LAKE PARK (24.01 acres)**









### SPRAGUE'S POND PARK (4.26 acres)



# SPRUCE PARK (4.75 acres)







## **STADLER RIDGE PARK (1.98 acres)**