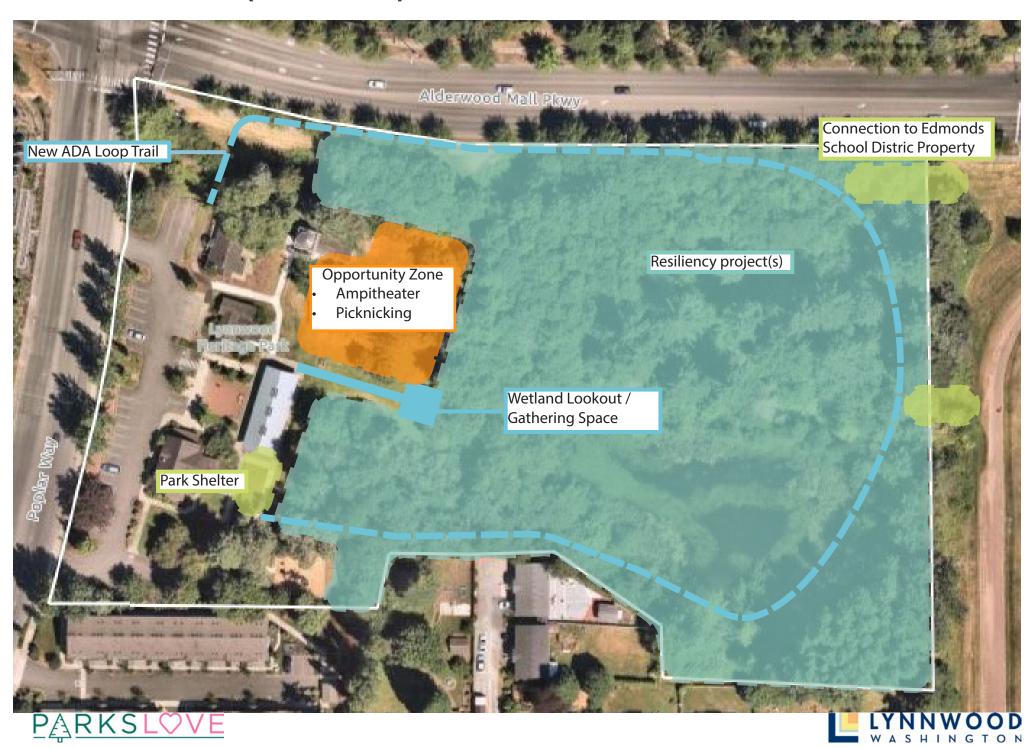

# 188TH STREET PROPERTY (5.04 acres)



### **DALEWAY PARK (7.04 acres)**







### GOLD PARK (6.45 acres)



# GOLF COURSE TRAIL (Corridor 3.96 acres; 2 miles)



## **HERITAGE PARK (7.65 acres)**



## LUND'S GULCH SOUTH (38.80 City acres + 18.98 MUGA acres)







### LYNNDALE PARK (44.31 acres)



### **MEADOWDALE NEIGHBORHOOD PARK (6.24 acres)**







### **MEADOWDALE PLAYFIELDS (24.08 acres)**



## MESIKA TRAIL & OPEN SPACE (5.04 acres; 0.3 miles)





### **NORTH LYNNWOOD PARK (6.15 acres)**



### **PIONEER PARK (5.43 acres)**





# ROWE PARK (2.31 acres)



## **SCRIBER CREEK OPEN SPACE (2.32 acres)**







## **SCRIBER CREEK PARK (3.84 acres)**







## **SCRIBER LAKE PARK (24.01 acres)**









### SPRAGUE'S POND PARK (4.26 acres)



# SPRUCE PARK (4.75 acres)







## **STADLER RIDGE PARK (1.98 acres)**



# VETERANS PARK (1.31 acre)



## WILCOX PARK (7.31 acres)



# [FUTURE] TOWN SQUARE PARK (1.65 acres)



Park development anticipated 2032/2033