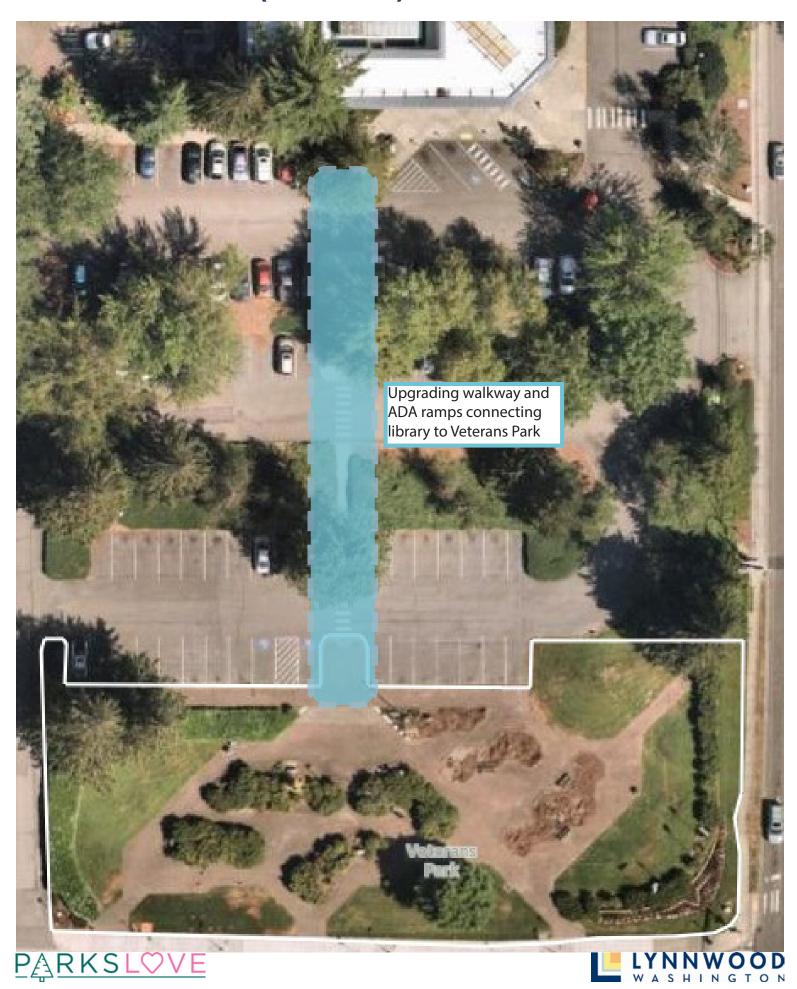

es)**







### GOLD PARK (6.45 acres)



# GOLF COURSE TRAIL (Corridor 3.96 acres; 2 miles)



## **HERITAGE PARK (7.65 acres)**



## LUND'S GULCH SOUTH (38.80 City acres + 18.98 MUGA acres)







### LYNNDALE PARK (44.31 acres)



### **MEADOWDALE NEIGHBORHOOD PARK (6.24 acres)**







### **MEADOWDALE PLAYFIELDS (24.08 acres)**



## MESIKA TRAIL & OPEN SPACE (5.04 acres; 0.3 miles)





### **NORTH LYNNWOOD PARK (6.15 acres)**



### **PIONEER PARK (5.43 acres)**





# ROWE PARK (2.31 acres)



## **SCRIBER CREEK OPEN SPACE (2.32 acres)**







## **SCRIBER CREEK PARK (3.84 acres)**







## **SCRIBER LAKE PARK (24.01 acres)**









### SPRAGUE'S POND PARK (4.26 acres)



# SPRUCE PARK (4.75 acres)







## **STADLER RIDGE PARK (1.98 acres)**



# VETERANS PARK (1.31 acre)



## WILCOX PARK (7.31 acres)



# [FUTURE] TOWN SQUARE PARK (1.65 acres)



Park development anticipated 2032/2033