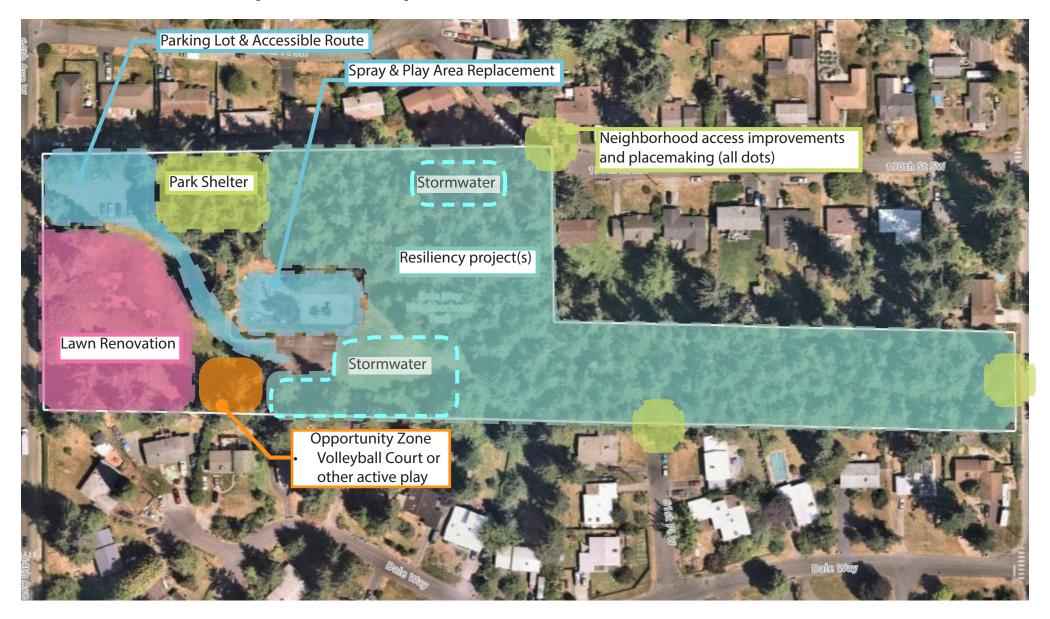

# 188TH STREET PROPERTY (5.04 acres)



### **DALEWAY PARK (7.04 acres)**







### GOLD PARK (6.45 acres)



# GOLF COURSE TRAIL (Corridor 3.96 acres; 2 miles)



## **HERITAGE PARK (7.65 acres)**



## LUND'S GULCH SOUTH (38.80 City acres + 18.98 MUGA acres)







### LYNNDALE PARK (44.31 acres)



### **MEADOWDALE NEIGHBORHOOD PARK (6.24 acres)**







### **MEADOWDALE PLAYFIELDS (24.08 acres)**



## MESIKA TRAIL & OPEN SPACE (5.04 acres; 0.3 miles)





### **NORTH LYNNWOOD PARK (6.15 acres)**



### **PIONEER PARK (5.43 acres)**





# ROWE PARK (2.31 acres)



## **SCRIBER CREEK OPEN SPACE (2.32 acres)**







## **SCRIBER CREEK PARK (3.84 acres)**







## **SCRIBER LAKE PARK (24.01 acres)**









### SPRAGUE'S POND PARK (4.26 acres)



# SPRUCE PARK (4.75 acres)







## **STADLER RIDGE PARK (1.98 acres)**



# VETERANS PARK (1.31 acre)



## WI