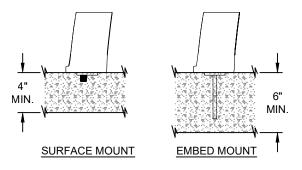

## NOTES: APPLIES TO ALL STREETSCAPE TYPES. BENCH SHALL BE "REST" BY LANDSCAPE FORMS WITH ONE DIVIDER, OR APPROVED EQUAL. BENCH POWDERCOAT COLOR SHALL BE "TITANIUM" WITH ANTI-GRAFFITI COATING BY LANDSCAPE FORMS, OR APPROVED EQUAL. BENCH SHALL BE INSTALLED LEVEL AND PLUMB. 4. REFER TO MANUFACTURER'S RECOMMENDED 5. METHOD FOR INSTALLATION. BENCH SHALL BE CONSTRUCTED WITH MATERIALS AND FASTENERS THAT ARE RESISTANT TO VANDALISM, RUST, OXIDATION, AND LOOSENING. SEE STANDARD DETAIL CC-SID-8 FOR ADA COMPLIANCE GUIDELINES. 20.75" SIDE ELEVATION 26.5"