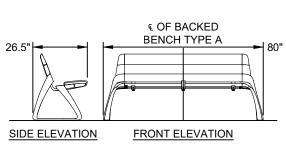

## NOTES: APPLIES TO ALL STREETSCAPE TYPES. BENCH SHALL BE "REST" BY LANDSCAPE FORMS WITH ONE DIVIDER, OR APPROVED EQUAL. BENCH POWDERCOAT COLOR SHALL BE "TITANIUM" WITH ANTI-GRAFFITI COATING BY LANDSCAPE FORMS, OR APPROVED EQUAL. BENCH SHALL BE INSTALLED LEVEL AND PLUMB. 4. REFER TO MANUFACTURER'S RECOMMENDED 5. METHOD FOR INSTALLATION. BENCH SHALL BE CONSTRUCTED WITH MATERIALS AND FASTENERS THAT ARE RESISTANT TO VANDALISM, RUST, OXIDATION, AND LOOSENING. SEE STANDARD DETAIL CC-SID-8 FOR ADA COMPLIANCE GUIDELINES. 20.75" SIDE ELEVATION 26.5"

€ OF BACKLESS

BENCH TYPE A

FRONT ELEVATION

CITY CENTER BENCH TYPE A

DRAWING NUMBER CC-SID-9 SCALE. NONE REVISION DATE 03/22 DEPARTMENT

CC-SID-9-City-Center-Bench-Type-A.dwg