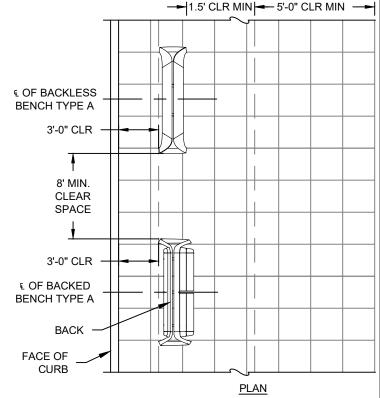

## NOTES: APPLIES TO ALL STREETSCAPE TYPES. BENCH SHALL BE "REST" BY LANDSCAPE FORMS WITH ONE DIVIDER, OR APPROVED EQUAL. BENCH POWDERCOAT COLOR SHALL BE "TITANIUM" WITH ANTI-GRAFFITI COATING BY LANDSCAPE FORMS, OR APPROVED EQUAL. BENCH SHALL BE INSTALLED LEVEL AND PLUMB. 4. REFER TO MANUFACTURER'S RECOMMENDED 5. METHOD FOR INSTALLATION. BENCH SHALL BE CONSTRUCTED WITH MATERIALS AND FASTENERS THAT ARE RESISTANT TO VANDALISM, RUST, OXIDATION, AND LOOSENING. SEE STANDARD DETAIL CC-SID-8 FOR ADA COMPLIANCE GUIDELINES. 20.75" SIDE ELEVATION 26.5"