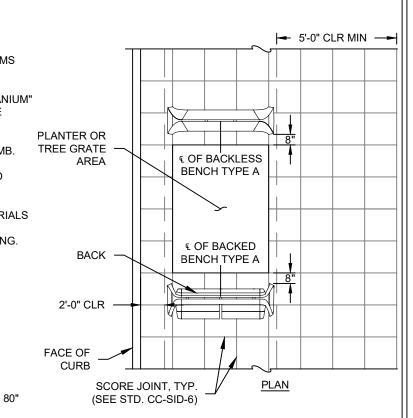

## NOTES: APPLIES TO ALL STREETSCAPE TYPES. BENCH SHALL BE "REST" BY LANDSCAPE FORMS WITH ONE DIVIDER, OR APPROVED EQUAL. BENCH POWDERCOAT COLOR SHALL BE "TITANIUM" WITH ANTI-GRAFFITI COATING BY LANDSCAPE FORMS, OR APPROVED EQUAL. BENCH SHALL BE INSTALLED LEVEL AND PLUMB. 4. REFER TO MANUFACTURER'S RECOMMENDED 5. METHOD FOR INSTALLATION. BENCH SHALL BE CONSTRUCTED WITH MATERIALS AND FASTENERS THAT ARE RESISTANT TO VANDALISM, RUST, OXIDATION, AND LOOSENING. SEE STANDARD DETAIL CC-SID-8 FOR ADA COMPLIANCE GUIDELINES. 20.75" SIDE ELEVATION 26.5"

€ OF BACKLESS

BENCH TYPE A

FRONT ELEVATION

CITY CENTER BENCH TYPE A

DRAWING NUMBER CC-SID-9 SCALE. NONE REVISION DATE 03/22 DEPARTMENT

CC-SID-9-City-Center-Bench-Type-A.dwg