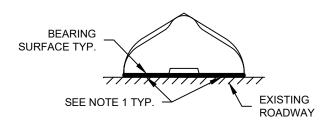

## NOTES:

- MIXTURE COMPOSED OF 1 PART LIME, 2 PARTS CEMENT, AND 3 PARTS COARSE SAND. APPLY A UNIFORM THICKNESS OF 3/4" TO ALL BEARING SURFACES.
- 2. NOSING AND NEXT TWO SECTIONS OF CURB SHALL HAVE HOLES PRECAST AS SHOWN.