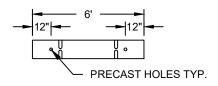

## NOTES:

- MIXTURE COMPOSED OF 1 PART LIME, 2 PARTS CEMENT, AND 3 PARTS COARSE SAND. APPLY A UNIFORM THICKNESS OF 3/4" TO ALL BEARING SURFACES.
- 2. NOSING AND NEXT TWO SECTIONS OF CURB SHALL HAVE HOLES PRECAST AS SHOWN.