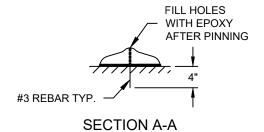

## NOTES:

- MIXTURE COMPOSED OF 1 PART LIME, 2 PARTS CEMENT, AND 3 PARTS COARSE SAND. APPLY A UNIFORM THICKNESS OF 3/4" TO ALL BEARING SURFACES.
- 2. NOSING AND NEXT TWO SECTIONS OF CURB SHALL HAVE HOLES PRECAST AS SHOWN.