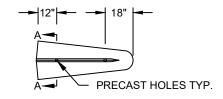

## NOTES:

- MIXTURE COMPOSED OF 1 PART LIME, 2 PARTS CEMENT, AND 3 PARTS COARSE SAND. APPLY A UNIFORM THICKNESS OF 3/4" TO ALL BEARING SURFACES.
- 2. NOSING AND NEXT TWO SECTIONS OF CURB SHALL HAVE HOLES PRECAST AS SHOWN.