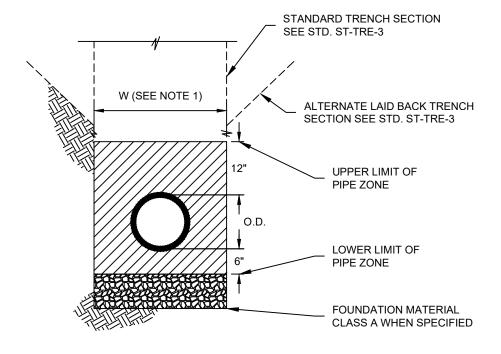

SECTION: PIPE BEDDING

## NOTES:

- 1. LIMITS OF TRENCH
  - W = MAXIMUM WIDTH OF TRENCH
  - FOR PIPES 15" OR LESS IN DIAMETER W= 40" MINIMUM.
  - FOR PIPES 18" OR GREATER IN DIAMETER W= 1 1/2 X I.D. + 18".
- 2. GRAVEL BACKFILL FOR PIPE ZONE BEDDING SHALL BE EQUAL TO WSDOT 9-03.12 (3).
- 3. TRENCH DAMS SHALL BE DESIGNED AND INSTALLED BY THE CONTRACTOR FOR IMPERMEABLE SOILS ON SLOPES.
- ALL FOUNDATION MATERIAL, IF REQUIRED, SHALL BE FOUNDATION MATERIAL CLASS "A" PER WSDOT SPEC 9-03.17.
- 5. COMPACTION SHALL COMPLY WITH WSDOT SPEC 2-06. SEE LYNNWOOD STD. ST-TRE-6 FOR ADDITIONAL INFORMATION.

**BEDDING FOR PIPE** 

| DRAWING NUMBER | ST-TRE-5 |
|----------------|----------|
| SCALE          | NONE     |
| REVISION DATE  | 12/20    |
| DEPARTMENT     | PW       |

-TRE-5-Pipe-Bedding-in-Trench.dwg