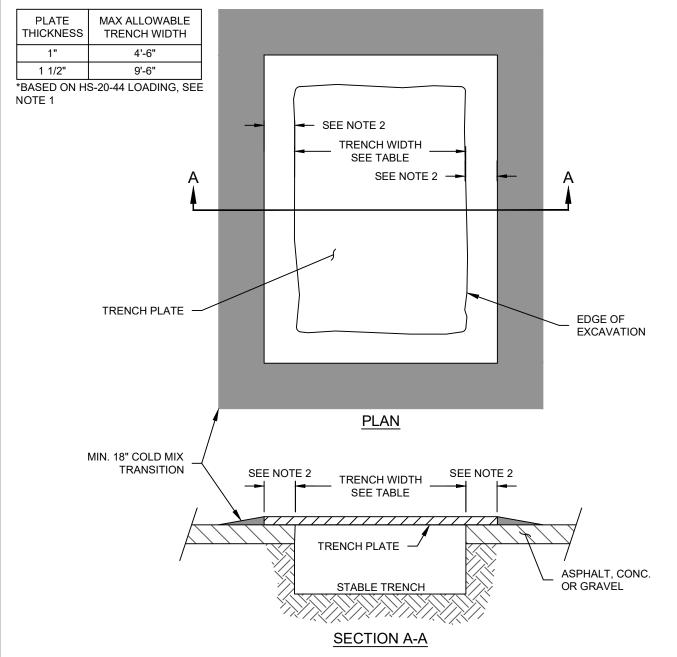

## NOTES:

- DESIGN ENGINEERING REQUIRED FOR LOADING EXCEEDING HS-20-44 OR TRENCH WIDTHS EXCEEDING 9'-6".
- 2. EDGE OVERLAP SHALL BE AS FOLLOWS:
- 2.1. TRAFFIC SPEED UNDER 45 MPH WITH ASPHALT OR CONCRETE SURFACE: 12" MIN. EACH SIDE
- 2.2. TRAFFIC SPEED OVER 45 MPH OR DIRT/GRAVEL SURFACE: 24" MIN. EACH SIDE. MAXIMUM SPEED FOR DIRT/GRAVEL SURFACE SHALL BE LIMITED TO 25 MPH.
- SEE TRENCH PATCHING GENERAL NOTES FOR FURTHER NOTES.

TRENCH STEEL PLATE COVER

| DRAWING NUMBER | ST-TRE-7 |
|----------------|----------|
| SCALE          | NONE     |
| REVISION DATE  | 12/20    |
| DEPARTMENT     | PW       |

ST-TRE-7-Trench-Steel-Plate-Cover.dwg