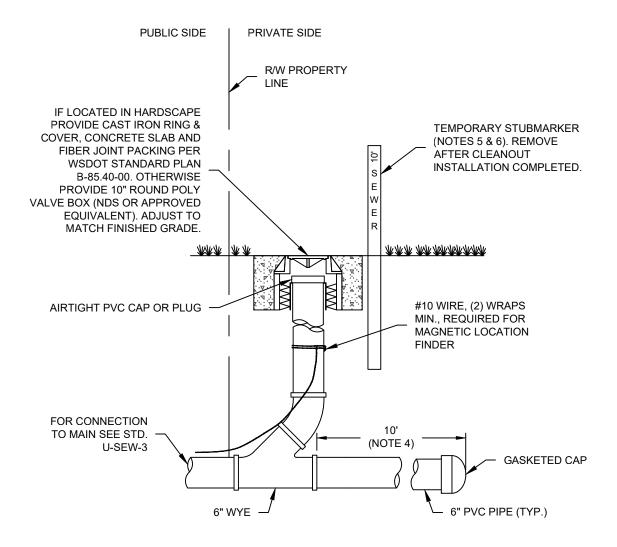

## NOTES:

- CLEAN-OUT PIPE AND FITTINGS SHALL BE PVC WITH GASKET FITTINGS, NO GLUE JOINTS ALLOWED.
- 2. A SANITARY TEE OR SWEEP MAY BE INSTALLED IN LIEU OF A WYE AS SHOWN. STRAIGHT TEES ARE NOT ACCEPTABLE.
- 3. FOR NEW PLATS THE VERTICAL RISER PORTION OF THE CLEAN-OUT WILL BE CONSTRUCTED AT TIME OF CONNECTION TO BUILDING TO MINIMIZE DAMAGE, THE 6" WYE AND 6' PVC PIPE W/GASKETED CAP WILL BE INSTALLED PRIOR TO BUILDING CONNECTION.
- 4. SEWER STUB WILL BE EXTENDED 10' BEYOND PROPERTY LINE TO PREVENT DAMAGE TO CLEAN-OUT AND MINIMIZE CONFLICTS WITH OTHER UTILITIES WHEN SERVICE TO BUILDING IS ACCOMPLISHED.
- A PRESSURE TREATED 2"x4" OR CONCRETE STUBMARKER SHALL EXTEND DOWN TO A MIN OF 24" BELOW GROUND. A MIN OF 36" SHALL EXTEND ABOVE GROUND.
- 6. THE STUBMARKER SHALL BE PAINTED WITH WHITE TRAFFIC PAINT AND THE WORD "SEWER" AND THE DEPTH IN FEET FROM GROUND TO SEWER STUB INVERT SHALL BE PAINTED ON THE MARKER WITH 3" HIGH BLACK PAINTED LETTERS.

SEWER CLEANOUT

|  | DRAWING NUMBER | U-SEW-4 |
|--|----------------|---------|
|  | SCALE          | NONE    |
|  | REVISION DATE  | 01/22   |
|  | DEPARTMENT     | PW      |

U-SEW-4-Sewer-Cleanout.dwg